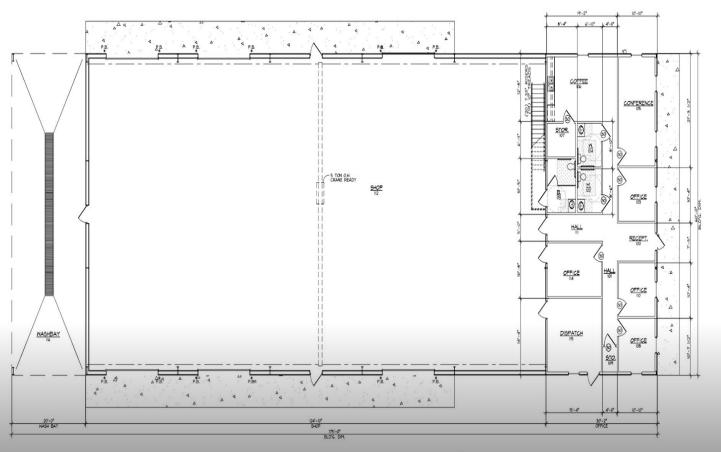

**Professional Office Amenities:** Includes 5 private offices, a conference room, a reception area, and a coffee/break area.

**Strategic Location:** Situated in Midland's industrial district with easy access to major transportation routes for efficient logistics.

#### Why This Property?

- Efficient layout with clear separation between warehouse and administrative spaces
- Modern construction with energy-efficient features
- Customizable space to fit your needs
- Strategic location in Midland industrial hub
- Professional office amenities included
- Heavy-duty infrastructure with crane-ready capabilities

#### Warehouse/Storage Bay

- → Approximately 9,000+ square feet of open warehouse space
- → Clear span construction
- → Grade-level access points

#### **Technical Specifications**

HVAC: Dedicated system for office area

Water System: 80-gallon pressure tank

Wall Construction: Metal stud framing with 5/8" gypsum board

Ceiling Height: 8 ft in office areas