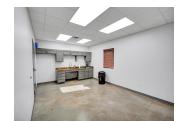

**Professional Office Amenities:** Includes 5 private offices, a conference room, a reception area, and a coffee/break area.

**Strategic Location:** Situated in Midland's industrial district with easy access to major transportation routes for efficient logistics.

#### **Technical Specifications**

HVAC: Dedicated system for office area

Water System: 80-gallon pressure tank

Wall Construction: Metal stud framing with 5/8" gypsum board

Ceiling Height: 8 ft in office areas