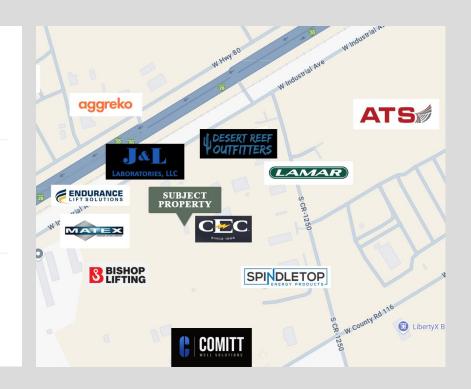

## **Transportation and Businesses Nearby**

Conveniently located near Midland International Air and Space Port.

Surrounded by a variety of businesses including manufacturing firms, distribution centers, and service providers that foster collaboration opportunities.

Conveniently located near Interstate 20, providing easy access for logistics and transportation needs.