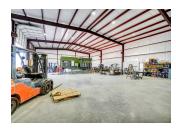

#### Warehouse/Storage Bay

- → Approximately 9,000+ square feet of open warehouse space
- → Clear span construction
- → Grade-level access points