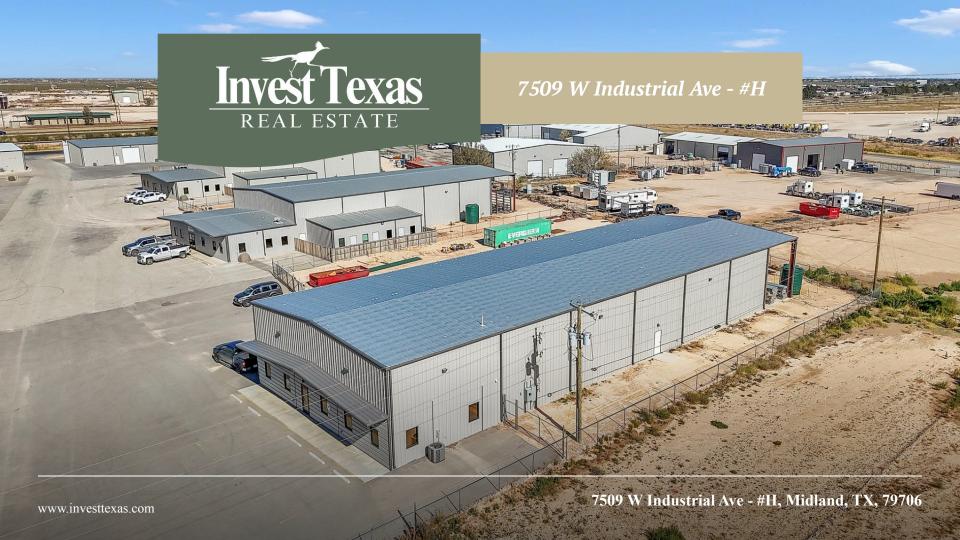

### **Property Overview**

**Modern Construction:** Built in 2022, ensuring the latest design and energy-efficient features.

**Flexible Space:** Total available space of 10,500 square feet, with customizable layouts to fit your business requirements.

**Professional Office Amenities:** Includes 5 private offices, a conference room, a reception area, and a coffee/break area.

**Strategic Location:** Situated in Midland's industrial district with easy access to major transportation routes for efficient logistics.

**Competitive Leasing Terms:** Flexible sub-leasing options (up to 01/31/2027) designed to support your business's growth trajectory at \$14.85 SF/Year.