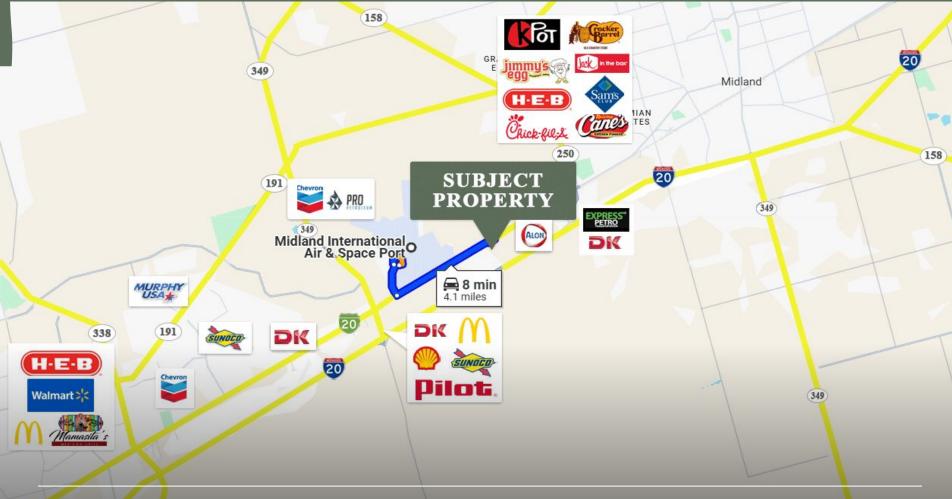

## **Transportation and Businesses Nearby**

Conveniently located near Midland International Air and Space Port.

Surrounded by a variety of businesses including manufacturing firms, distribution centers, and service providers that foster collaboration opportunities.

Conveniently located near Interstate 20, providing easy access for logistics and transportation needs.