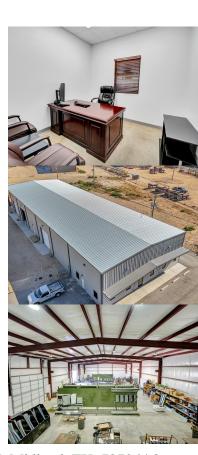

**Professional Office Amenities:** Includes 5 private offices, a conference room, a reception area, and a coffee/break area.

**Strategic Location:** Situated in Midland's industrial district with easy access to major transportation routes for efficient logistics.

#### Warehouse/Storage Bay

- → Approximately 9,000+ square feet of open warehouse space
- → Clear span construction
- → Grade-level access points