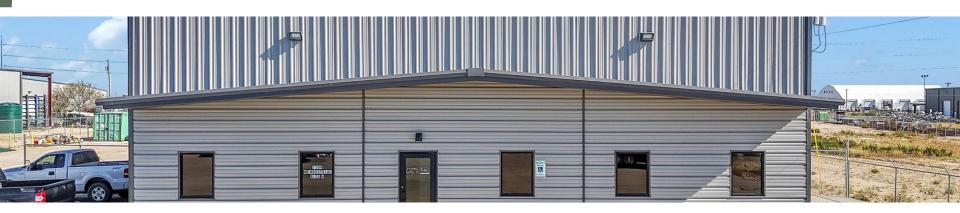

### **Property Overview**

**Modern Construction:** Built in 2022, ensuring the latest design and energy-efficient features.

**Flexible Space:** Total available space of 10,500 square feet, with customizable layouts to fit your business requirements.