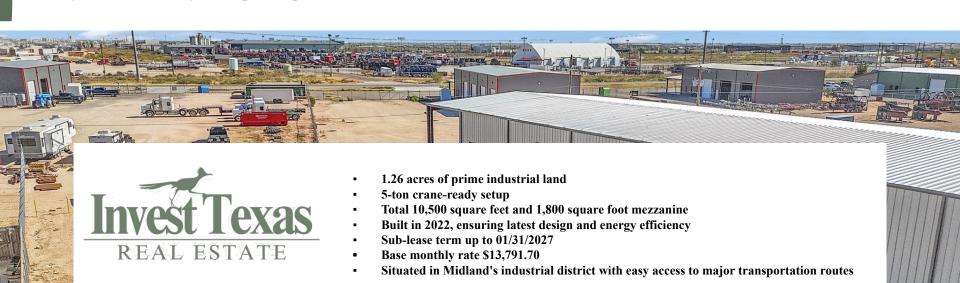

### **Property Overview**

**Modern Construction:** Built in 2022, ensuring the latest design and energy-efficient features.

**Flexible Space:** Total available space of 10,500 square feet, with customizable layouts to fit your business requirements.

**Competitive Leasing Terms:** Flexible sub-leasing options (up to 01/31/2027) designed to support your business's growth trajectory at \$14.85 SF/Year.

## **Transportation and Businesses Nearby**

Conveniently located near Midland International Air and Space Port.

Surrounded by a variety of businesses including manufacturing firms, distribution centers, and service providers that foster collaboration opportunities.

Conveniently located near Interstate 20, providing easy access for logistics and transportation needs.