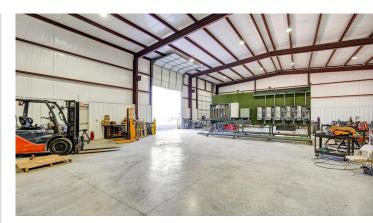

#### Warehouse/Storage Bay

- → Approximately 9,000+ square feet of open warehouse space
- → Clear span construction
- → Grade-level access points