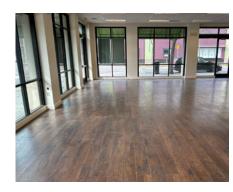

# **SUITE 107** ±2,126 SF

#### Available 4/1/25

- ±2,126 SF retail space
- Highly-visible corner location
- (2) double-door entries
- (1) private office
- Private restroom
- Retail storage space
- \$1.60 psf/mo NNN (nets currently \$0.93)