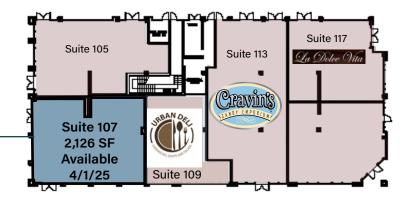

# **SUITE 107** ±2,126 SF

#### Available 4/1/25

- ±2,126 SF retail space
- Highly-visible corner location
- (2) double-door entries
- (1) private office
- Private restroom
- Retail storage space
- \$1.60 psf/mo NNN (nets currently \$0.93)