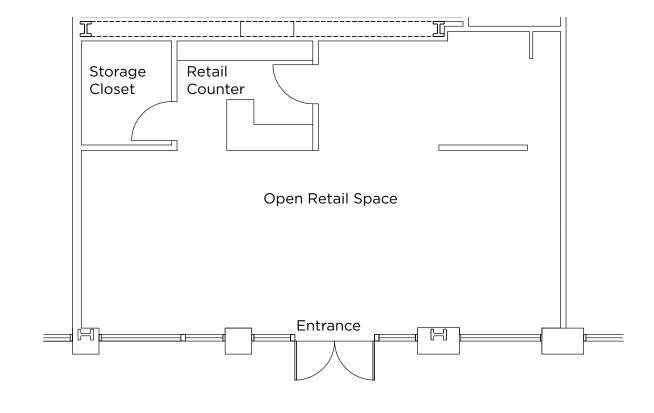

## **SUITE 116** ±939 SF

- ±939 SF retail space
- Double-door entrance
- High identity location
- Excellent signage opportunity
- Immediate availability
- \$1.60 psf/mo NNN (nets currently \$0.93)