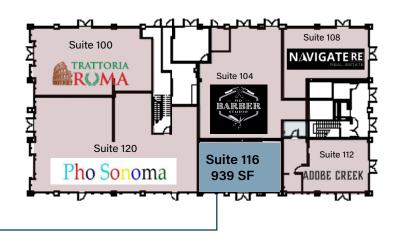

## **SUITE 116** ±939 SF

- ±939 SF retail space
- Double-door entrance
- High identity location
- Excellent signage opportunity
- Immediate availability
- \$1.60 psf/mo NNN (nets currently \$0.93)