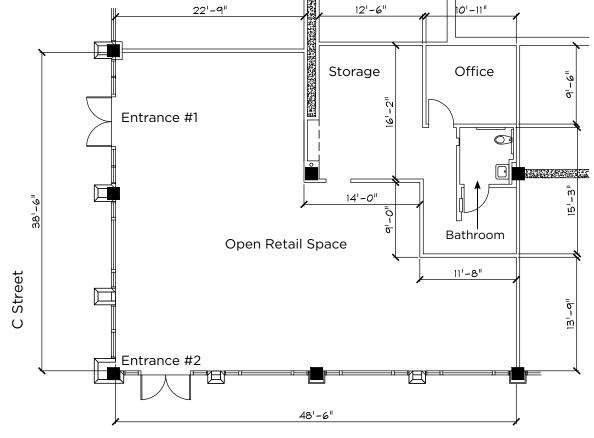

#### **DESCRIPTION**

Annual average daily traffic count at C Street and Petaluma Blvd is ±17,120 vehicles per day

**SUITE 116:** ±939 SF **SUITE 107:** ±2,126 SF (Available 4/1/25)

TYPE: Retail OWNED & MANAGED BY: Basin Street Properties

# **SUITE 107** ±2,126 SF

#### Available 4/1/25

- ±2,126 SF retail space
- Highly-visible corner location
- (2) double-door entries
- (1) private office
- Private restroom
- Retail storage space
- \$1.60 psf/mo NNN (nets currently \$0.93)

## **SUITE 116** ±939 SF

- ±939 SF retail space
- Double-door entrance
- High identity location
- Excellent signage opportunity
- Immediate availability
- \$1.60 psf/mo NNN (nets currently \$0.93)