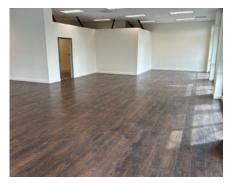

# **SUITE 107** ±2,126 SF

#### Available 4/1/25

- ±2,126 SF retail space
- Highly-visible corner location
- (2) double-door entries
- (1) private office
- Private restroom
- Retail storage space
- \$1.60 psf/mo NNN (nets currently \$0.93)