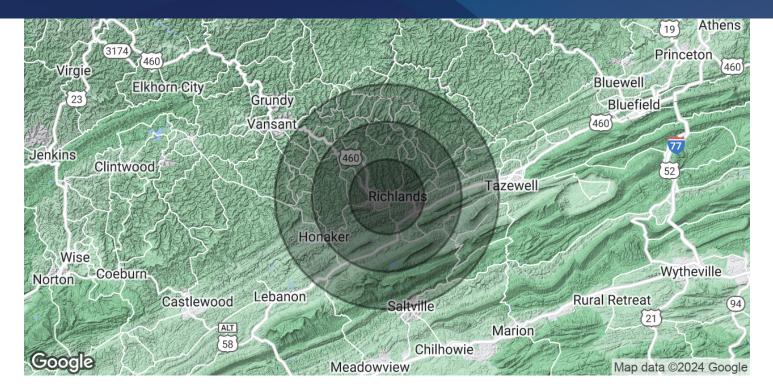

### **2940 CLINCH STREET**

Richlands, VA 24641

| POPULATION          | 5 MILES   | 10 MILES  | 15 MILES  |
|---------------------|-----------|-----------|-----------|
| Total Population    | 11,627    | 23,962    | 35,035    |
| Average Age         | 45        | 45        | 45        |
| HOUSEHOLDS & INCOME | 5 MILES   | 10 MILES  | 15 MILES  |
| Total Households    | 5,173     | 10,415    | 14,923    |
| # of Persons per HH | 2.2       | 2.3       | 2.3       |
| Average HH Income   | \$63,148  | \$66,138  | \$64,464  |
| Average House Value | \$154,104 | \$153,159 | \$145,964 |

Demographics data derived from AlphaMap

**David Burks** 804 366 2754

©2023 Coldwell Banker. All Rights Reserved. Coldwell Banker Commercial® and the Coldwell Banker Commercial logos are trademarks of Coldwell Banker Real Estate LLC. The Coldwell Banker® System is comprised of company owned offices which are owned by a subsidiary of Anywhere Advisors LLC and franchised offices which are independently owned and operated. The Coldwell Banker System fully supports the principles of the Equal Opportunity Act.