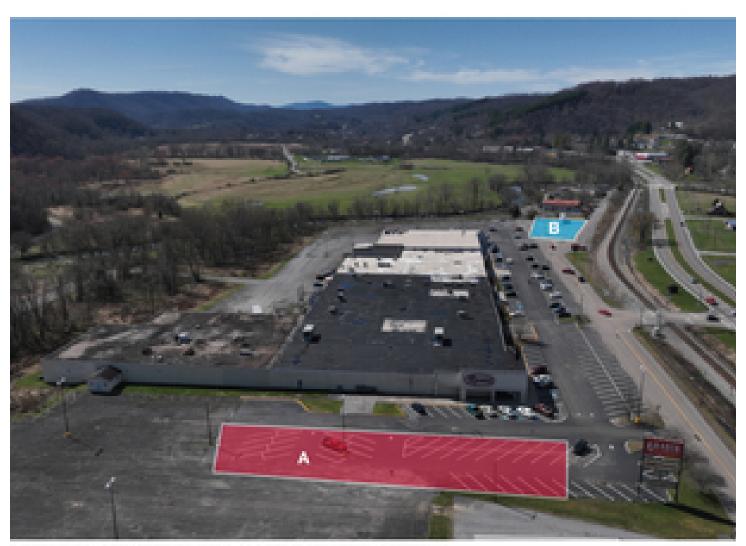

### **2940 CLINCH STREET**

Richlands, VA 24641

of to serve as an aid in-graphic representation only. This information is not warranted for accuracy.

Richlands, V Parcel / 360'x90'x360'x90 Parcel I 208'x206'x206'x2 Concept Groun 1 Acre +/- Pi

#### **PROPERTY DESCRIPTION**

This prime commercial property offers an ideal location for a quick-service restaurant (QSR) or any other drive-through business. Boasting 1,500 feet of road frontage on both RT 460 and Clinch St, the site is directly across from Clinch Valley Medical Center, ensuring high visibility and accessibility. With an average of 15,000 cars passing by daily on RT 460, this location promises a steady flow of potential customers. Two potential lots are available to suit a variety of business needs. Lot A is conceptually 0.75 acres, while Lot B is conceptually 1 acre. The lot sizes can be adjusted to fit any client's specific requirements. Both lots are paved and come with utilities on site or very nearby, making setup straightforward. Additionally, the property offers easy ingress and egress, ensuring smooth traffic flow and convenience for customers. Don't miss this exceptional opportunity to establish your business in a high-traffic, highvisibility location in Richlands. With this property there is potential for expansion of businesses in the surrounding larger markets, i.e. Tazewell, Princeton, Bluefield, Abingdon, Bristol, and Blacksburg.

#### **OFFERING SUMMARY**

| Lease Rate:   | \$0.75 SF/yr (Ground) |
|---------------|-----------------------|
| Available SF: | 43,560 SF             |
| Lot Size:     | 43,560 SF             |

| DEMOGRAPHICS      | 5 MILES  | 10 MILES | 15 MILES |
|-------------------|----------|----------|----------|
| Total Households  | 5,173    | 10,415   | 14,923   |
| Total Population  | 11,627   | 23,962   | 35,035   |
| Average HH Income | \$63,148 | \$66,138 | \$64,464 |