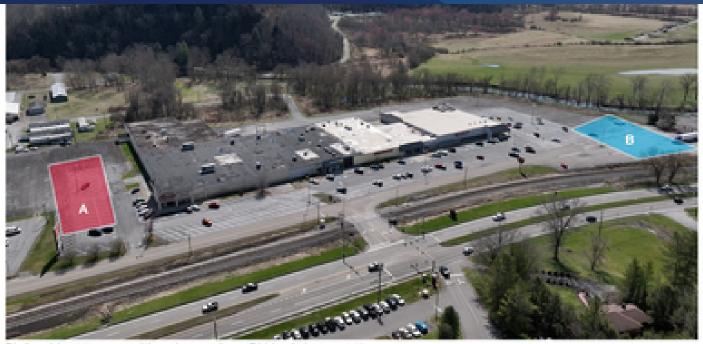

### **2940 CLINCH STREET**

Richlands, VA 24641

This diagram is intended to serve as an aid in graphic representation only. This information is not warranted for accuracy.

Distributed Mening

#### **PROPERTY DESCRIPTION**

This prime commercial property offers an ideal location for a quick-service restaurant (QSR) or any other drive-through business. Boasting 1,500 feet of road frontage on both RT 460 and Clinch St, the site is directly across from Clinch Valley Medical Center, ensuring high visibility and accessibility. With an average of 15,000 cars passing by daily on RT 460, this location promises a steady flow of potential customers. Two potential lots are available to suit a variety of business needs. Lot A is conceptually 0.75 acres, while Lot B is conceptually 1 acre. The lot sizes can be adjusted to fit any client's specific requirements. Both lots are paved and come with utilities on site or very nearby, making setup straightforward. Additionally, the property offers easy ingress and egress, ensuring smooth traffic flow and convenience for customers. Don't miss this exceptional opportunity to establish your business in a high-traffic, highvisibility location in Richlands. With this property there is potential for expansion of businesses in the surrounding larger markets, i.e. Tazewell, Princeton, Bluefield, Abingdon, Bristol, and Blacksburg.

#### **OFFERING SUMMARY**

| Lease Rate:   | \$0.75 SF/yr (Ground) |
|---------------|-----------------------|
| Available SF: | 43,560 SF             |
| Lot Size:     | 43,560 SF             |

| DEMOGRAPHICS      | 5 MILES  | 10 MILES | 15 MILES |
|-------------------|----------|----------|----------|
| Total Households  | 5,173    | 10,415   | 14,923   |
| Total Population  | 11,627   | 23,962   | 35,035   |
| Average HH Income | \$63,148 | \$66,138 | \$64,464 |