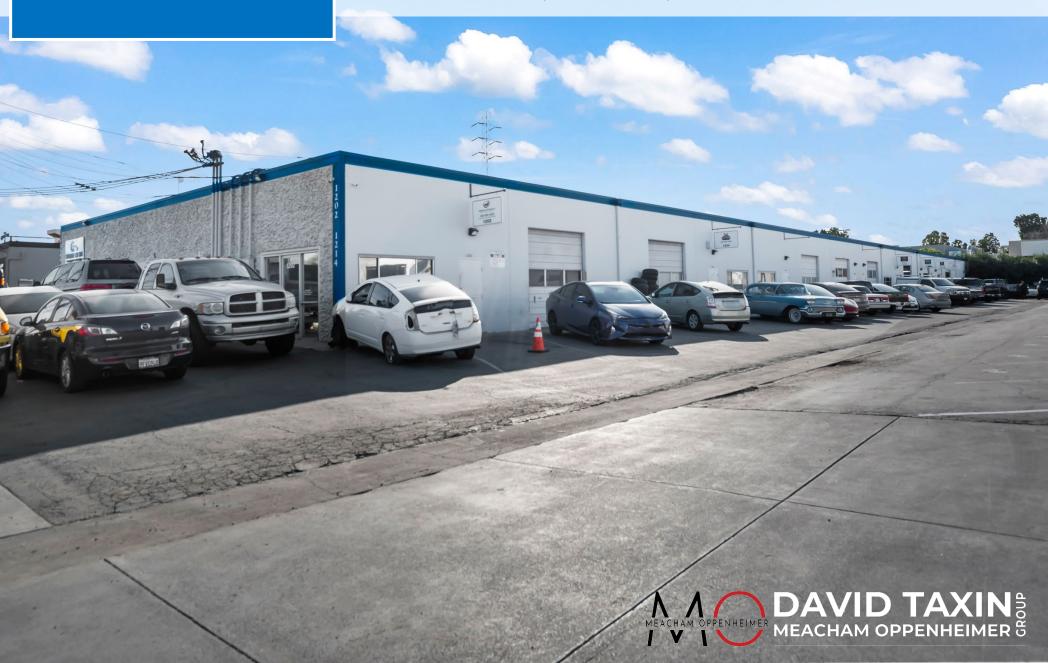

# 1190 NORMAN AVE SANTA CLARA

## RARE ±20,160 SF **MULTI-TENANT** INDUSTRIAL **NNN LEASED INVESTMENT** OPPORTUNITY

20 UNITS – 75% LEASED | ±1.04 AC LOT | MIX OF INDUSTRIAL / AUTOMOTIVE USES

| PRICE: \$7,950,000 (\$394 SF)                                                                  | BUILDING SIZE: ±20,160 SF                       |
|------------------------------------------------------------------------------------------------|-------------------------------------------------|
| <b>CAP RATE:</b> 6.90%                                                                         | LOT SIZE: ±1.04 AC                              |
| # <b>OF UNITS:</b> 20                                                                          | CLEAR HEIGHT: 13'                               |
| <b>OCCUPANCY:</b> 75% (4 Vacant Units – Seller to Guarantee Rent for 6 Months @ \$2.50 SF NNN) | # OF ROLL UP DOORS: 17                          |
| PARKING: 41 Stalls                                                                             | ZONING & GENERAL PLAN: Low Intensity Office/R&D |
|                                                                                                |                                                 |

#### INDUSTRIAL BUILDING

- $\pm 20,160$  SF **Multi-Tenant Industrial** Building on a  $\pm 1.04$  Acre Lot
- 20 Units Ranging from  $\pm 720$  SF  $\pm 2,880$  SF with their Own Roll Up Doors.
- 75% Leased to a Mix of Automotive & Industrial Uses.
- Located on Norman Avenue, Minutes from Montague Expressway, Lafayette Street, San Tomas Expressway, & Highway 101.