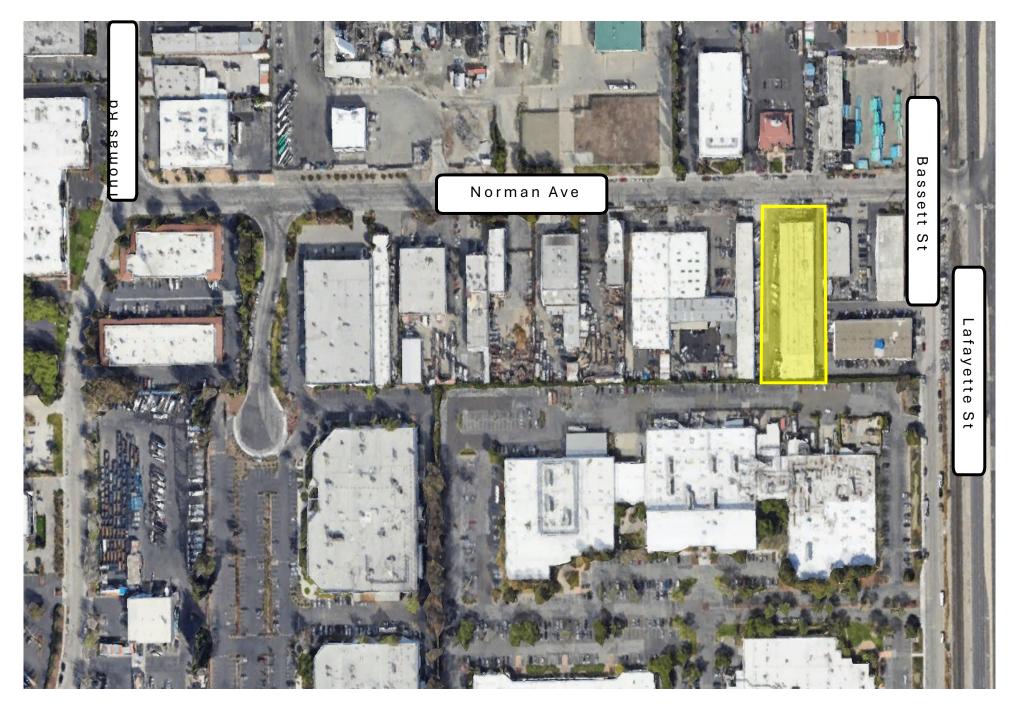

#### INDUSTRIAL BUILDING

- $\pm 20,160$  SF **Multi-Tenant Industrial** Building on a  $\pm 1.04$  Acre Lot
- 20 Units Ranging from  $\pm 720$  SF  $\pm 2,880$  SF with their Own Roll Up Doors.
- 75% Leased to a Mix of Automotive & Industrial Uses.
- Located on Norman Avenue, Minutes from Montague Expressway, Lafayette Street, San Tomas Expressway, & Highway 101.