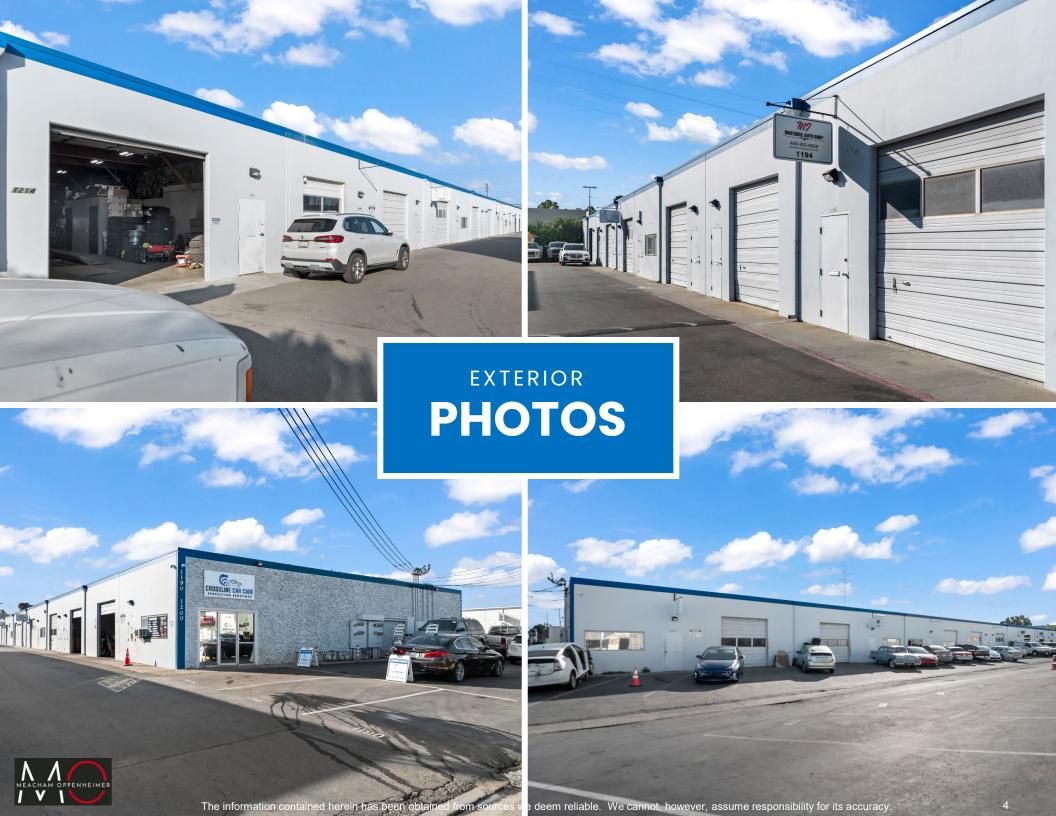

## ±20,160 SF MULTI-TENANT

#### INDUSTRIAL BUILDING

- $\pm 20,160$  SF **Multi-Tenant Industrial** Building on a  $\pm 1.04$  Acre Lot
- 20 Units Ranging from  $\pm 720$  SF  $\pm 2,880$  SF with their Own Roll Up Doors.
- 75% Leased to a Mix of Automotive & Industrial Uses.
- Located on Norman Avenue, Minutes from Montague Expressway, Lafayette Street, San Tomas Expressway, & Highway 101.