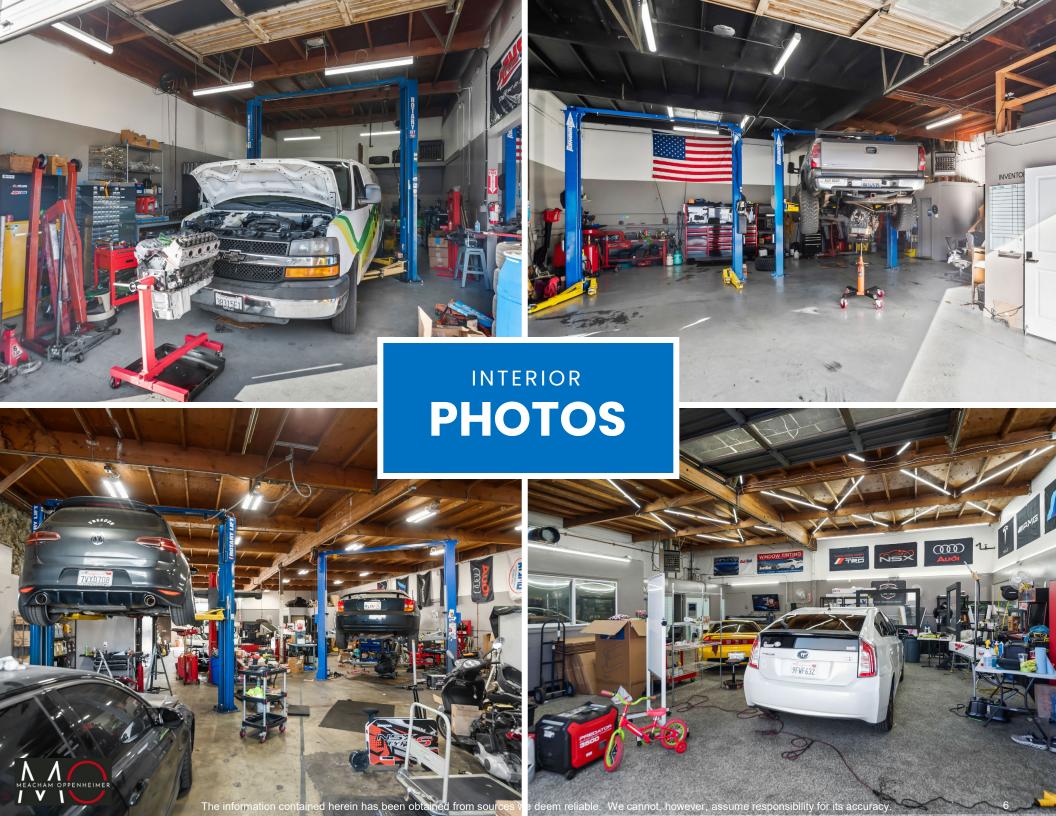

### **RECESSION PROOF**

#### AUTOMOTIVE USES

- Rare Very Desirable Units Which are Very Easy to Release due to the Lack of Small Industrial Units on the Market for Lease, Under 3% Vacancy Rate in the Last 10 Years for Auto Repair.
- Mix of Automotive & Industrial Tenants Such as Auto Repair, Sign Company, Auto Detailing Companies, Car Wraps, and Warehouse Storage.
- Scarce Amount of Industrial/Auto Repair Product in Santa Clara County For Lease.