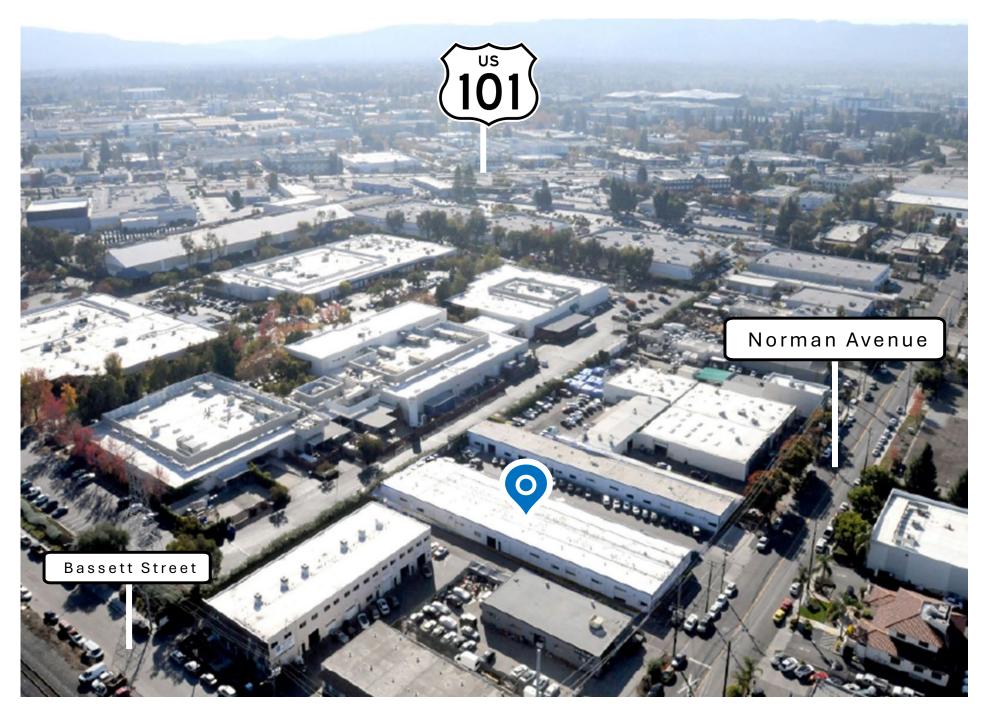

#### INDUSTRIAL BUILDING

- $\pm 20,160$  SF **Multi-Tenant Industrial** Building on a  $\pm 1.04$  Acre Lot
- 20 Units Ranging from  $\pm 720$  SF  $\pm 2,880$  SF with their Own Roll Up Doors.
- 75% Leased to a Mix of Automotive & Industrial Uses.
- Located on Norman Avenue, Minutes from Montague Expressway, Lafayette Street, San Tomas Expressway, & Highway 101.