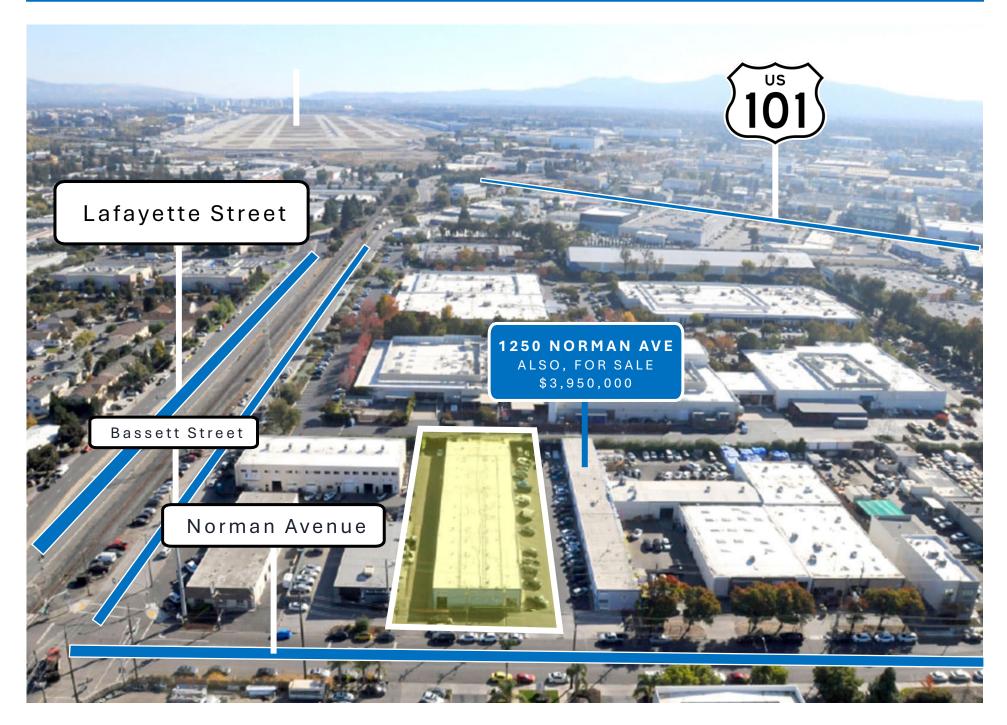

#### INDUSTRIAL BUILDING

- $\pm 20,160$  SF **Multi-Tenant Industrial** Building on a  $\pm 1.04$  Acre Lot
- 20 Units Ranging from  $\pm 720$  SF  $\pm 2,880$  SF with their Own Roll Up Doors.
- 75% Leased to a Mix of Automotive & Industrial Uses.
- Located on Norman Avenue, Minutes from Montague Expressway, Lafayette Street, San Tomas Expressway, & Highway 101.