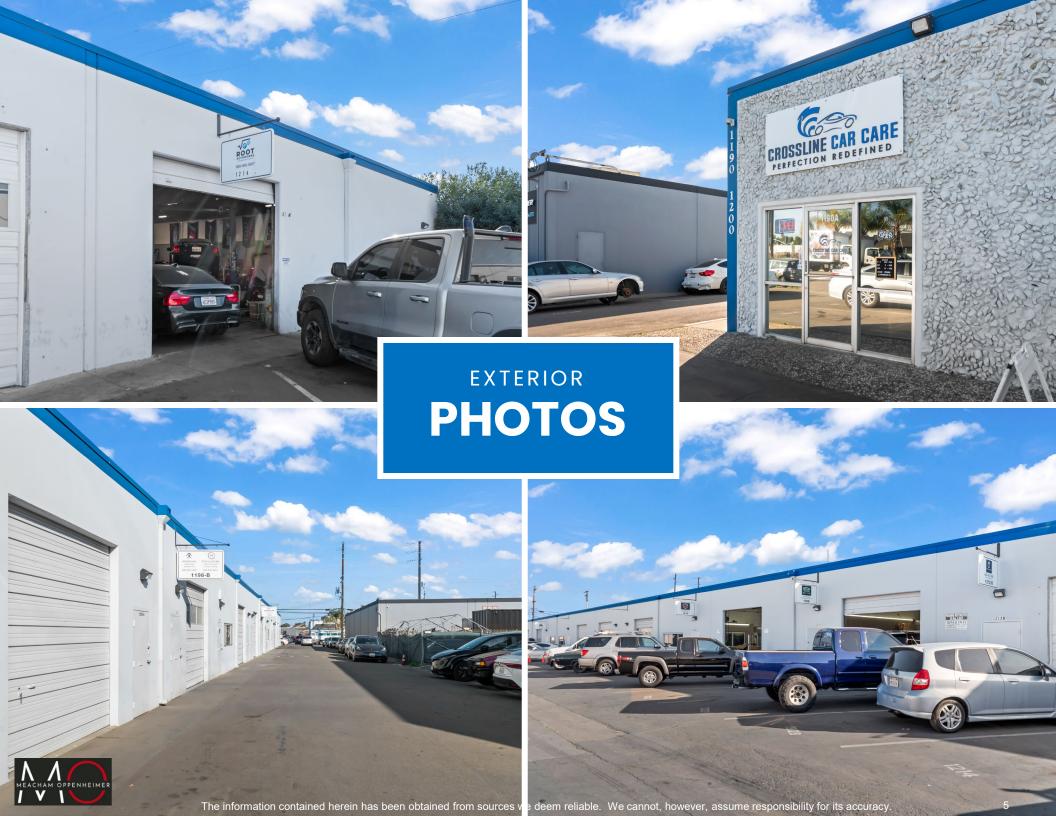

## ±20,160 SF MULTI-TENANT

#### INDUSTRIAL BUILDING

- $\pm 20,160$  SF **Multi-Tenant Industrial** Building on a  $\pm 1.04$  Acre Lot
- 20 Units Ranging from  $\pm 720$  SF  $\pm 2,880$  SF with their Own Roll Up Doors.
- 75% Leased to a Mix of Automotive & Industrial Uses.
- Located on Norman Avenue, Minutes from Montague Expressway, Lafayette Street, San Tomas Expressway, & Highway 101.

#### AUTOMOTIVE USES

- Rare Very Desirable Units Which are Very Easy to Release due to the Lack of Small Industrial Units on the Market for Lease, Under 3% Vacancy Rate in the Last 10 Years for Auto Repair.
- Mix of Automotive & Industrial Tenants Such as Auto Repair, Sign Company, Auto Detailing Companies, Car Wraps, and Warehouse Storage.
- Scarce Amount of Industrial/Auto Repair Product in Santa Clara County For Lease.