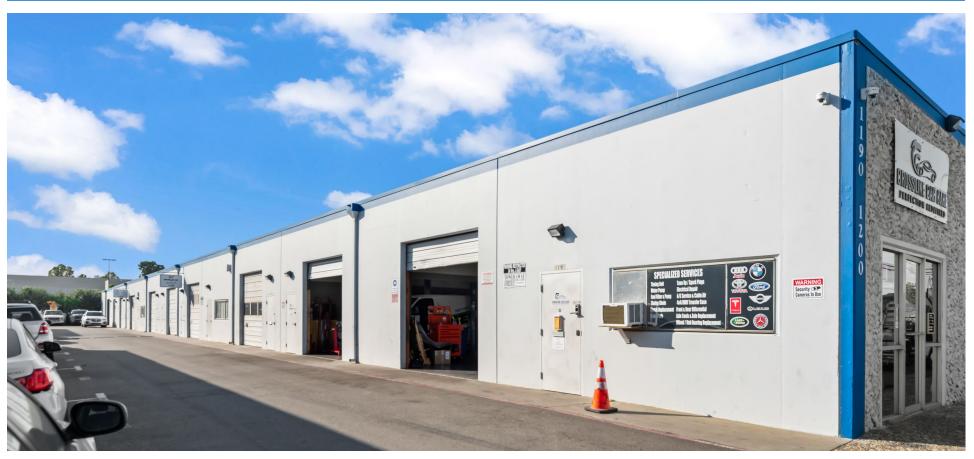

## ±20,160 SF MULTI-TENANT

#### INDUSTRIAL BUILDING

- $\pm 20,160$  SF **Multi-Tenant Industrial** Building on a  $\pm 1.04$  Acre Lot
- 20 Units Ranging from  $\pm 720$  SF  $\pm 2,880$  SF with their Own Roll Up Doors.
- 75% Leased to a Mix of Automotive & Industrial Uses.
- Located on Norman Avenue, Minutes from Montague Expressway, Lafayette Street, San Tomas Expressway, & Highway 101.