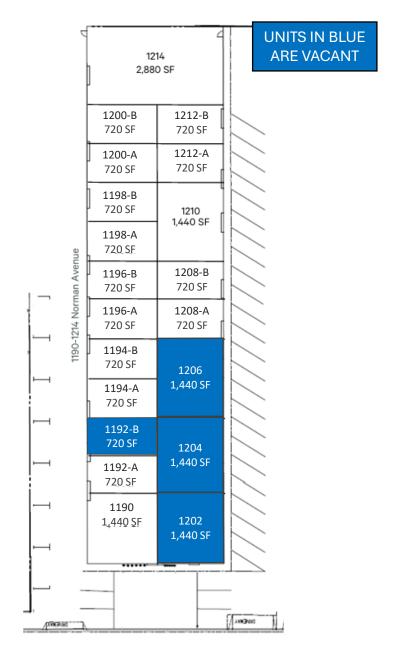

## RARE ±20,160 SF **MULTI-TENANT** INDUSTRIAL **NNN LEASED INVESTMENT** OPPORTUNITY

20 UNITS – 75% LEASED | ±1.04 AC LOT | MIX OF INDUSTRIAL / AUTOMOTIVE USES

| PRICE: \$7,950,000 (\$394 SF)                                                                  | BUILDING SIZE: ±20,160 SF                       |
|------------------------------------------------------------------------------------------------|-------------------------------------------------|
| <b>CAP RATE:</b> 6.90%                                                                         | LOT SIZE: ±1.04 AC                              |
| # <b>OF UNITS:</b> 20                                                                          | CLEAR HEIGHT: 13'                               |
| <b>OCCUPANCY:</b> 75% (4 Vacant Units – Seller to Guarantee Rent for 6 Months @ \$2.50 SF NNN) | # OF ROLL UP DOORS: 17                          |
| PARKING: 41 Stalls                                                                             | ZONING & GENERAL PLAN: Low Intensity Office/R&D |
|                                                                                                |                                                 |

#### INDUSTRIAL BUILDING

- $\pm 20,160$  SF **Multi-Tenant Industrial** Building on a  $\pm 1.04$  Acre Lot
- 20 Units Ranging from  $\pm 720$  SF  $\pm 2,880$  SF with their Own Roll Up Doors.
- 75% Leased to a Mix of Automotive & Industrial Uses.
- Located on Norman Avenue, Minutes from Montague Expressway, Lafayette Street, San Tomas Expressway, & Highway 101.

- 4 VACANT UNITS (±5,040 SF) SELLER TO GUARANTEE RENT FOR 6 MONTHS @ \$2.50 SF NNN
- NEWLY RENOVATED UNITS EXTREMELY DESIRABLE & EASY TO RE-LEASE.

|                               | All |               |                                                                                                                                                                                                                                                                                                                                                                                                                                                                                                                                                                                                                                                                                                                                                                                                                                                                                                                                                                                                                                                                                                                                                                                                                                                                                                                                                                                                                                                                                                                                                                                                                                                                                                                                                                                                                                                                                                                                                                                                                                                                                                                                |
|-------------------------------|-----------------------------------------|---------------|--------------------------------------------------------------------------------------------------------------------------------------------------------------------------------------------------------------------------------------------------------------------------------------------------------------------------------------------------------------------------------------------------------------------------------------------------------------------------------------------------------------------------------------------------------------------------------------------------------------------------------------------------------------------------------------------------------------------------------------------------------------------------------------------------------------------------------------------------------------------------------------------------------------------------------------------------------------------------------------------------------------------------------------------------------------------------------------------------------------------------------------------------------------------------------------------------------------------------------------------------------------------------------------------------------------------------------------------------------------------------------------------------------------------------------------------------------------------------------------------------------------------------------------------------------------------------------------------------------------------------------------------------------------------------------------------------------------------------------------------------------------------------------------------------------------------------------------------------------------------------------------------------------------------------------------------------------------------------------------------------------------------------------------------------------------------------------------------------------------------------------|
| 2025 SUMMARY                  | 1-MILE                                  | <u>5-MILE</u> | <u>10-MILE</u>                                                                                                                                                                                                                                                                                                                                                                                                                                                                                                                                                                                                                                                                                                                                                                                                                                                                                                                                                                                                                                                                                                                                                                                                                                                                                                                                                                                                                                                                                                                                                                                                                                                                                                                                                                                                                                                                                                                                                                                                                                                                                                                 |
| Population                    | 14,724                                  | 455,987       | 1,453,420                                                                                                                                                                                                                                                                                                                                                                                                                                                                                                                                                                                                                                                                                                                                                                                                                                                                                                                                                                                                                                                                                                                                                                                                                                                                                                                                                                                                                                                                                                                                                                                                                                                                                                                                                                                                                                                                                                                                                                                                                                                                                                                      |
| Households                    | 5,092                                   | 169,365       | 498,869                                                                                                                                                                                                                                                                                                                                                                                                                                                                                                                                                                                                                                                                                                                                                                                                                                                                                                                                                                                                                                                                                                                                                                                                                                                                                                                                                                                                                                                                                                                                                                                                                                                                                                                                                                                                                                                                                                                                                                                                                                                                                                                        |
| Average Household Size        | 2.7                                     | 2.6           | 2.8                                                                                                                                                                                                                                                                                                                                                                                                                                                                                                                                                                                                                                                                                                                                                                                                                                                                                                                                                                                                                                                                                                                                                                                                                                                                                                                                                                                                                                                                                                                                                                                                                                                                                                                                                                                                                                                                                                                                                                                                                                                                                                                            |
| Owner Occupied Housing Units  | 1,881                                   | 64,939        | 238,186                                                                                                                                                                                                                                                                                                                                                                                                                                                                                                                                                                                                                                                                                                                                                                                                                                                                                                                                                                                                                                                                                                                                                                                                                                                                                                                                                                                                                                                                                                                                                                                                                                                                                                                                                                                                                                                                                                                                                                                                                                                                                                                        |
| Renter Occupied Housing Units | 3,056                                   | 98,957        | 242,573                                                                                                                                                                                                                                                                                                                                                                                                                                                                                                                                                                                                                                                                                                                                                                                                                                                                                                                                                                                                                                                                                                                                                                                                                                                                                                                                                                                                                                                                                                                                                                                                                                                                                                                                                                                                                                                                                                                                                                                                                                                                                                                        |
| Median Age                    | 36.2                                    | 36.7          | 38.7                                                                                                                                                                                                                                                                                                                                                                                                                                                                                                                                                                                                                                                                                                                                                                                                                                                                                                                                                                                                                                                                                                                                                                                                                                                                                                                                                                                                                                                                                                                                                                                                                                                                                                                                                                                                                                                                                                                                                                                                                                                                                                                           |
| Median Household Income       | \$173,786                               | \$152,084     | \$145,677                                                                                                                                                                                                                                                                                                                                                                                                                                                                                                                                                                                                                                                                                                                                                                                                                                                                                                                                                                                                                                                                                                                                                                                                                                                                                                                                                                                                                                                                                                                                                                                                                                                                                                                                                                                                                                                                                                                                                                                                                                                                                                                      |
| Average Household Income      | \$187,439                               | \$175,066     | \$171,485                                                                                                                                                                                                                                                                                                                                                                                                                                                                                                                                                                                                                                                                                                                                                                                                                                                                                                                                                                                                                                                                                                                                                                                                                                                                                                                                                                                                                                                                                                                                                                                                                                                                                                                                                                                                                                                                                                                                                                                                                                                                                                                      |
|                               | The state of the state of the state of  |               | The state of the s |