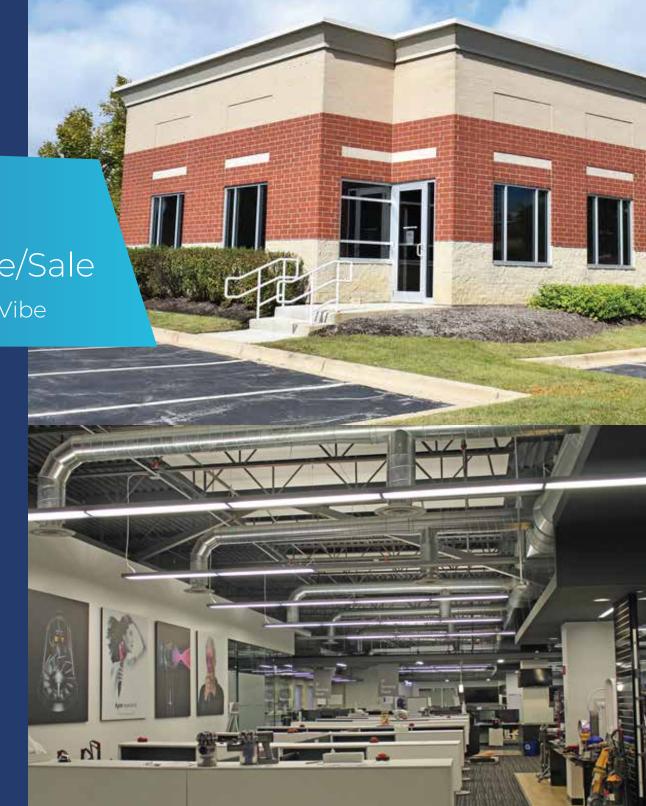

21,500 SF

Office Space For Lease/Sale

with Exposed Ceilings and Tech Vibe

Parkway Place at Meridian 4222-4248 Meridian Pkwy Aurora, IL

New to Market: 21,500 SF modern office build out divisible to 5.000 SF in Meridian Business Park

| OFFERING SUMMARY |                            |
|------------------|----------------------------|
| LEASE RATE       | \$13.50 SF/yr (NNN)        |
| AVAILABLE SF     | 1,588 SF - 21,476 SF       |
| YEAR BUILT       | 2008                       |
| PARKING          | 4.0/1,000 SF               |
| BUILDING SIZE    | 45,763 SF                  |
| SUBMARKET        | WESTERN EAST WEST CORRIDOR |
| ASKING PRICE     | \$3,221,400 (\$150 PSF)    |
|                  |                            |

## PROPERTY HIGHLIGHTS

- Direct entrance into suite
- Tenant controlled HVAC
- Ample parking
- Monument Signage Available
- Numerous restaurants in close proximity
- > Blocks from Route 59 Metra Station