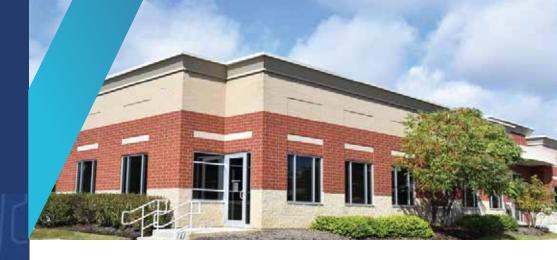

21,500 SF

Office Space For Lease/Sale

with Exposed Ceilings and Tech Vibe

Parkway Place at Meridian 4222-4248 Meridian Pkwy Aurora, IL

New to Market: 21,500 SF modern office build out divisible to 5.000 SF in Meridian Business Park

| OFFERING SUMMARY |                            |
|------------------|----------------------------|
| LEASE RATE       | \$13.50 SF/yr (NNN)        |
| AVAILABLE SF     | 1,588 SF - 21,476 SF       |
| YEAR BUILT       | 2008                       |
| PARKING          | 4.0/1,000 SF               |
| BUILDING SIZE    | 45,763 SF                  |
| SUBMARKET        | WESTERN EAST WEST CORRIDOR |
| ASKING PRICE     | \$3,221,400 (\$150 PSF)    |
|                  |                            |

## PROPERTY HIGHLIGHTS

- Direct entrance into suite
- Tenant controlled HVAC
- Ample parking
- Monument Signage Available
- Numerous restaurants in close proximity
- > Blocks from Route 59 Metra Station