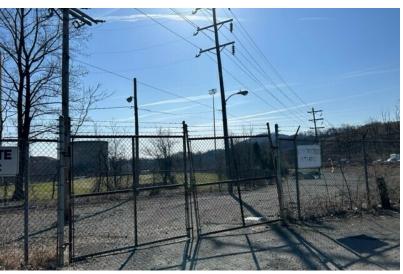

Industrial Land - Outside Storage Up to 15 Acres

### **Property Highlights**

- · Industrial Land and Building Available For Lease
- Warehouse Building is 14,500 SF +/- with heavy power and Drive-In Doors. Six months for delivery required.
- · Outside Storage Area and Truck Parking
- · Up to 10 Acres Immediately Available
- · Smaller lots available
- · Secure fencing possible
- Great Access to Berks County and surrounding counties.
   Located at PA I-176 and PA Rt 724
- Rail Served
- Zoned Heavy Industrial in Cumru Township, Berks County