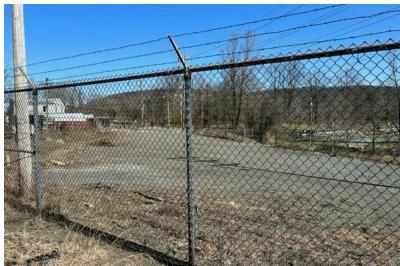

Industrial Land - Outside Storage Up to 15 Acres

### **Property Highlights**

- · Industrial Land and Building Available For Lease
- Warehouse Building is 14,500 SF +/- with heavy power and Drive-In Doors. Six months for delivery required.
- · Outside Storage Area and Truck Parking
- · Up to 10 Acres Immediately Available
- · Smaller lots available
- · Secure fencing possible
- Great Access to Berks County and surrounding counties.
   Located at PA I-176 and PA Rt 724
- Rail Served
- Zoned Heavy Industrial in Cumru Township, Berks County