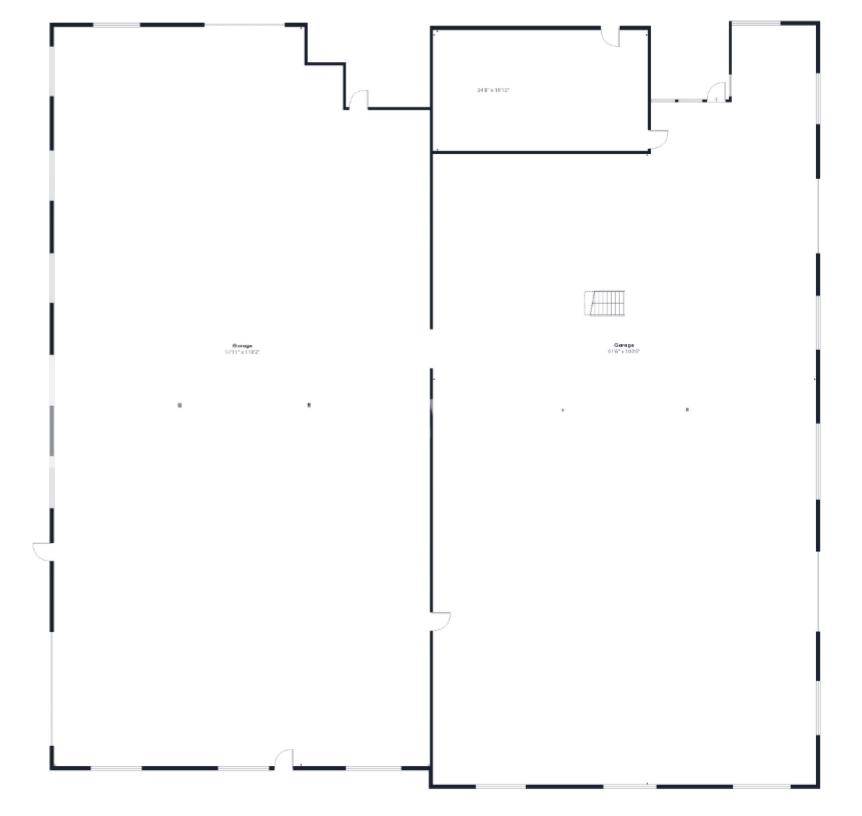

### **Property Highlights**

- · Industrial Land and Building Available For Lease
- Warehouse Building is 14,500 SF +/- with heavy power and Drive-In Doors. Six months for delivery required.
- · Outside Storage Area and Truck Parking
- · Up to 10 Acres Immediately Available
- · Smaller lots available
- · Secure fencing possible
- Great Access to Berks County and surrounding counties.
   Located at PA I-176 and PA Rt 724
- Rail Served
- Zoned Heavy Industrial in Cumru Township, Berks County

### Offering Summary

| Lease Rate:    | Negotiable     |
|----------------|----------------|
| Building Size: | 14,500 +/- SF  |
| Available Ac:  | Up to 15 Acres |
| Lot Size:      | 200 Acres      |

| Demographics     | 1 Mile | 5 Miles | 10 Miles |  |
|------------------|--------|---------|----------|--|
| Total Households | 1,166  | 73,548  | 119,637  |  |
| Total Population | 3,496  | 182,728 | 300,642  |  |
|                  | *      | *       | <b>*</b> |  |