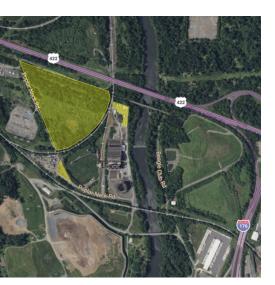

Industrial Land - Outside Storage Up to 15 Acres

### **Property Highlights**

- · Industrial Land and Building Available For Lease
- Warehouse Building is 14,500 SF +/- with heavy power and Drive-In Doors. Six months for delivery required.
- · Outside Storage Area and Truck Parking
- · Up to 10 Acres Immediately Available
- · Smaller lots available
- · Secure fencing possible
- Great Access to Berks County and surrounding counties.
   Located at PA I-176 and PA Rt 724
- Rail Served
- Zoned Heavy Industrial in Cumru Township, Berks County