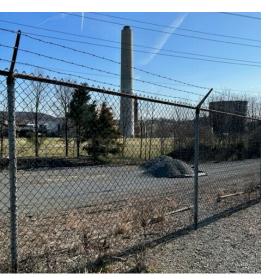

Industrial Land - Outside Storage Up to 15 Acres

### **Property Highlights**

- · Industrial Land and Building Available For Lease
- Warehouse Building is 14,500 SF +/- with heavy power and Drive-In Doors. Six months for delivery required.
- · Outside Storage Area and Truck Parking
- · Up to 10 Acres Immediately Available
- · Smaller lots available
- · Secure fencing possible
- Great Access to Berks County and surrounding counties.
   Located at PA I-176 and PA Rt 724
- Rail Served
- Zoned Heavy Industrial in Cumru Township, Berks County