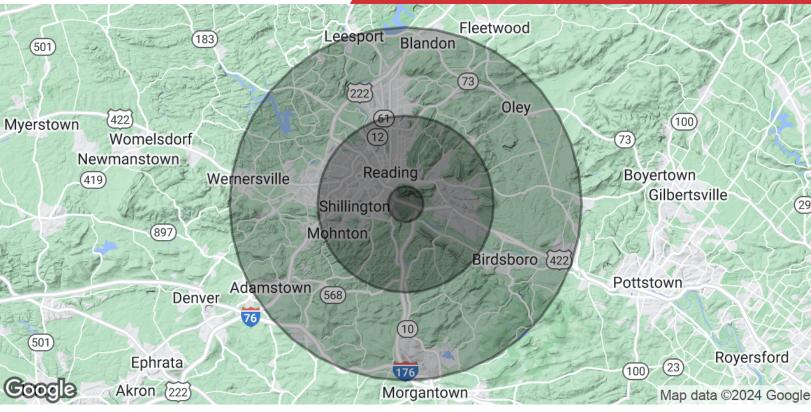

### Offering Summary

| Lease Rate:    | Negotiable     |
|----------------|----------------|
| Building Size: | 14,500 +/- SF  |
| Available Ac:  | Up to 15 Acres |
| Lot Size:      | 200 Acres      |

| Demographics     | 1 Mile | 5 Miles | 10 Miles |  |
|------------------|--------|---------|----------|--|
| Total Households | 1,166  | 73,548  | 119,637  |  |
| Total Population | 3,496  | 182,728 | 300,642  |  |
|                  | *      | *       | <b>*</b> |  |

| Population                           | 1 Mile              | 5 Miles               | 10 Miles                |
|--------------------------------------|---------------------|-----------------------|-------------------------|
| Total Population                     | 3,496               | 182,728               | 300,642                 |
| Average Age                          | 33.8                | 37.0                  | 39.6                    |
| Average Age (Male)                   | 32.9                | 35.7                  | 38.4                    |
| Average Age (Female)                 | 34.4                | 38.9                  | 41.1                    |
|                                      |                     |                       |                         |
| Households & Income                  | 1 Mile              | 5 Miles               | 10 Miles                |
| Households & Income Total Households | <b>1 Mile</b> 1,166 | <b>5 Miles</b> 73,548 | <b>10 Miles</b> 119,637 |
|                                      | _                   |                       |                         |
| Total Households                     | 1,166               | 73,548                | 119,637                 |