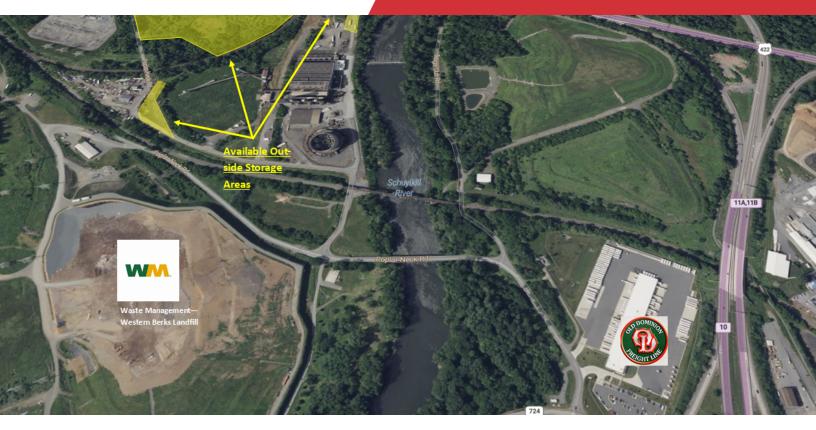

Industrial Land - Outside Storage Up to 15 Acres

### **Property Highlights**

- · Industrial Land and Building Available For Lease
- Warehouse Building is 14,500 SF +/- with heavy power and Drive-In Doors. Six months for delivery required.
- · Outside Storage Area and Truck Parking
- · Up to 10 Acres Immediately Available
- · Smaller lots available
- · Secure fencing possible
- Great Access to Berks County and surrounding counties.
   Located at PA I-176 and PA Rt 724
- Rail Served
- Zoned Heavy Industrial in Cumru Township, Berks County