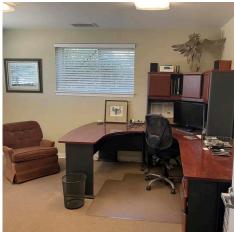

# $\pm 5,000$ SF Metal Building With Office & Shop Areas

Situated on a  $\pm 3.4$ -acre parcel with  $\pm 2$ -acre yard

Lease Rate: \$17,800/month + NNN's/utilities

Purchase: Building vacant \$1,906,676

Building 100% leased 8.5% cap \$2,670,000

Close proximity to I-5 Freeway and Central Woodland

Zoning: Commercial General (CG)

APN: 063-071-030-000

Potential Uses: Landscape Contractors, General Multi-Vehicle

Delivery Firms, Construction Lay Down Yard