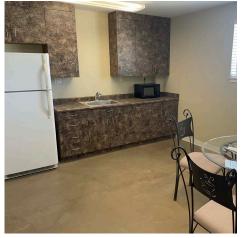

# $\pm 5,000$ SF Metal Building With Office & Shop Areas

Situated on a  $\pm 3.4$ -acre parcel with  $\pm 2$ -acre yard

Lease Rate: \$17,800/month + NNN's/utilities

Purchase: Building vacant \$1,906,676

Building 100% leased 8.5% cap \$2,670,000

Close proximity to I-5 Freeway and Central Woodland

Zoning: Commercial General (CG)

APN: 063-071-030-000

Potential Uses: Landscape Contractors, General Multi-Vehicle

Delivery Firms, Construction Lay Down Yard