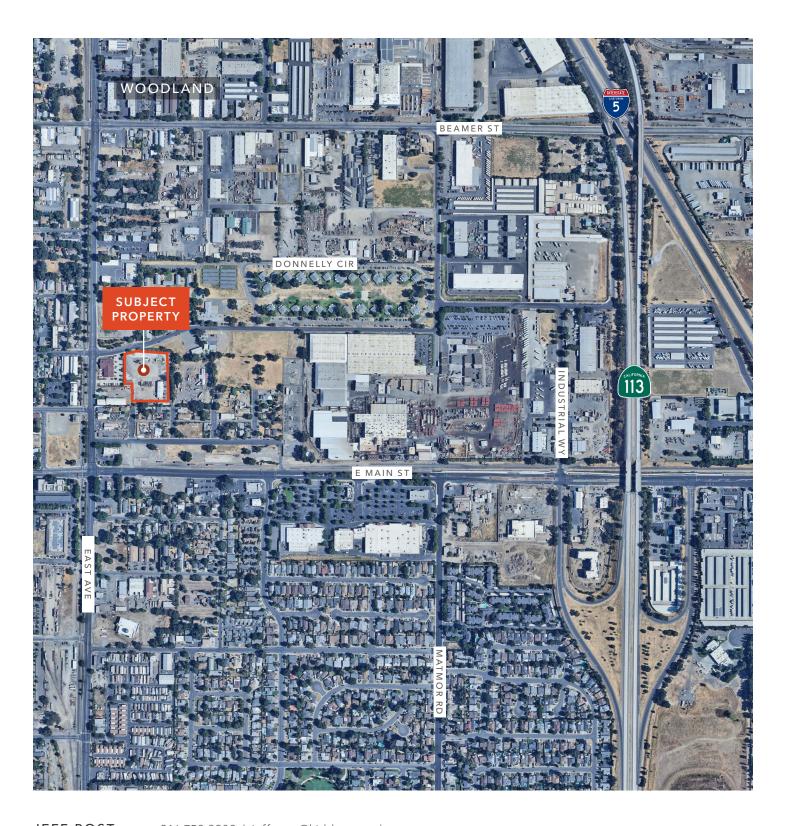

Close proximity to I-5 Freeway and Central Woodland

Zoning: Commercial General (CG)

APN: 063-071-030-000

Potential Uses: Landscape Contractors, General Multi-Vehicle

Delivery Firms, Construction Lay Down Yard