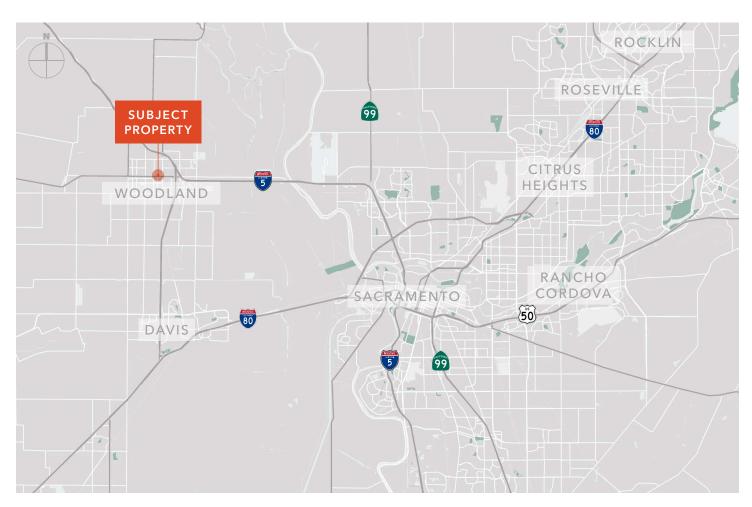

Close proximity to I-5 Freeway and Central Woodland

Zoning: Commercial General (CG)

APN: 063-071-030-000

Potential Uses: Landscape Contractors, General Multi-Vehicle

Delivery Firms, Construction Lay Down Yard