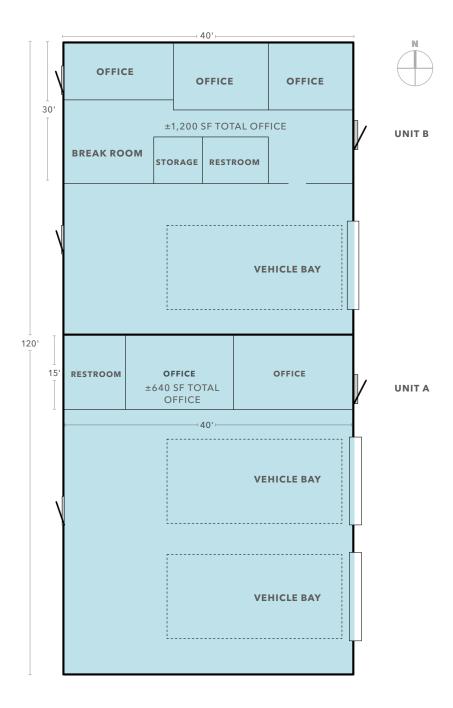

## FLOOR PLAN

 $\pm 5,000\,SF$ 

\$17,800

\$1,906,676

JEFF POST, SIOR

916.758.3208 jeff.post@kidder.com LIC N° 01264304 JOSH KUCHUGURNY

916.751.3606 josh.kuchugurny@kidder.com LIC N° 01974211

JEFF POST, SIOR 916.758.3208 jeff.post@kidder.com LIC N° 01264304 JOSH KUCHUGURNY

# $\pm 5,000$ SF Metal Building With Office & Shop Areas

Situated on a  $\pm 3.4$ -acre parcel with  $\pm 2$ -acre yard

Lease Rate: \$17,800/month + NNN's/utilities

Purchase: Building vacant \$1,906,676

Building 100% leased 8.5% cap \$2,670,000