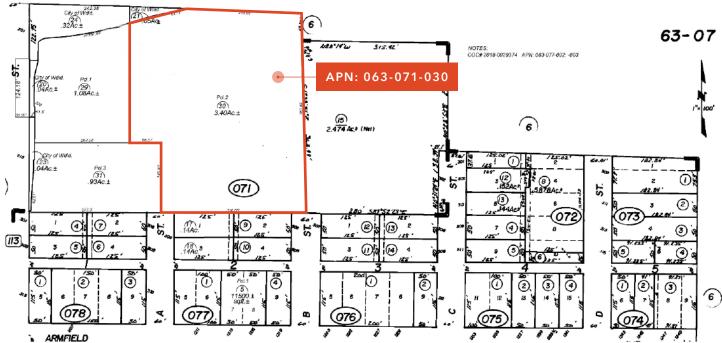

Close proximity to I-5 Freeway and Central Woodland

Zoning: Commercial General (CG)

APN: 063-071-030-000

Potential Uses: Landscape Contractors, General Multi-Vehicle

Delivery Firms, Construction Lay Down Yard