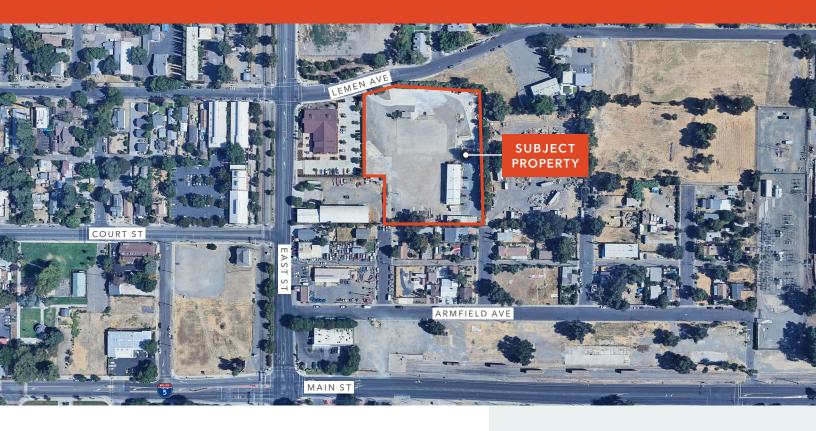

## SITE PLAN

JEFF POST, sior 916.758.3208 | jeff.post@kidder.com | Lic N° 01264307

JOSH KUCHUGURNY 916.751.3606 | josh.kuchugurny@kidder.com | Lic N° 01974211

Close proximity to I-5 Freeway and Central Woodland

Zoning: Commercial General (CG)

APN: 063-071-030-000

Potential Uses: Landscape Contractors, General Multi-Vehicle

Delivery Firms, Construction Lay Down Yard