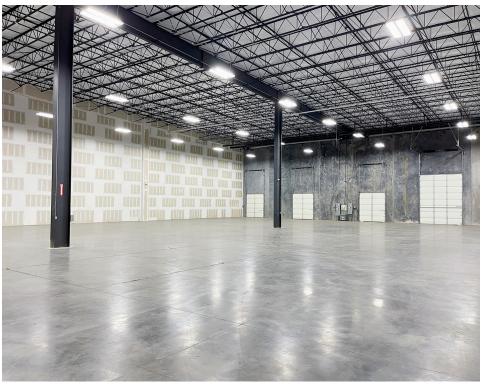

## **HIGHLIGHTS**

33' clear height
152' truck court depth
1 grade level door
3 dock doors
812 SF± office space
IM zoning