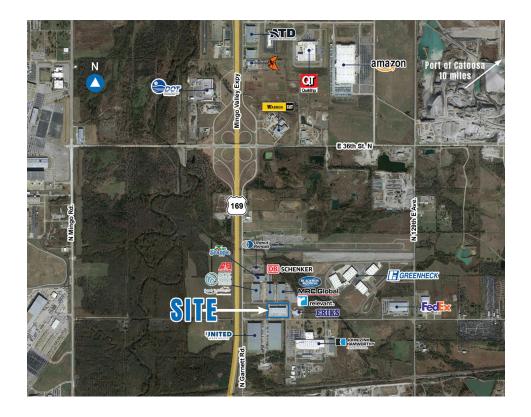

### **PROPERTY OVERVIEW**

Class A rear-load building located directly east of Hwy 169, 2 miles from I-244, and approximately 2 miles east of the Tulsa International Airport.

### DETAILS

| Available SF  | 16,500 SF                |
|---------------|--------------------------|
| Lease Rate    | \$8.25/SF/YR (NNN)       |
| Building Size | 82,500 SF                |
| Lot Size      | 13.47 Acres              |
| Submarket     | Northeast                |
| Cross Streets | N Garnett & E 27th St. N |