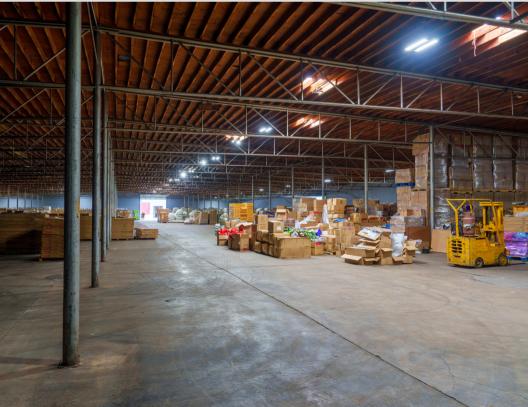

## Overview

- Building A: 6,400 or 12,800 or 19,200 Square Feet Available
  - \$8 Per Foot Annually Gross
  - o Drive-in Doors are 12 ft x 12 ft
  - Clear Height 16 20 Feet, Column Spacing is 16ft x 40 ft
- Building B: 750 or 1,500 or 3,000 Square Foot spaces available
  - o 750 SF = \$1,500
  - 1,500 SF = \$2,000
  - 3,000 SF = \$2,800
  - o Drive-in Door 14ft tall
- Clear Height 16ft to 20ft
- Column Spacing: 16ft x 44ft
- 3 Phase Power
- Shared Dock-High Ramp
- Security Access Gate
- New Roof & LED Lighting
- Offices Available