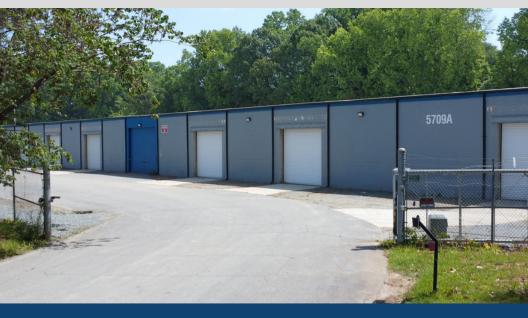

## Overview

- Building A: 6,400 or 12,800 or 19,200 Square Feet Available
  - \$8 Per Foot Annually Gross
  - o Drive-in Doors are 12 ft x 12 ft
  - Clear Height 16 20 Feet, Column Spacing is 16ft x 40 ft
- Building B: 750 or 1,500 or 3,000 Square Foot spaces available
  - o 750 SF = \$1,500
  - 1,500 SF = \$2,000
  - 3,000 SF = \$2,800
  - o Drive-in Door 14ft tall
- Clear Height 16ft to 20ft
- Column Spacing: 16ft x 44ft
- 3 Phase Power
- Shared Dock-High Ramp
- Security Access Gate
- New Roof & LED Lighting
- Offices Available

Taylor Nuccitelli

taylor@renewalrdu.com

**Buillding A** 

**Buillding B** 