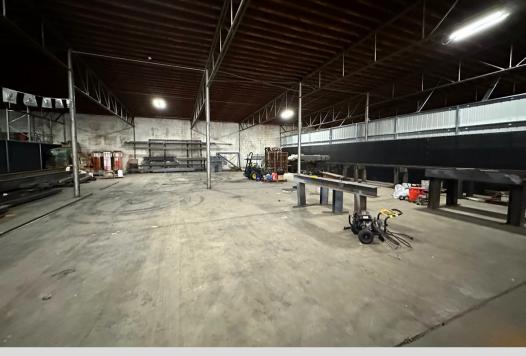

## Overview

- Building A: 6,400 or 12,800 or 19,200 Square Feet Available
  - \$8 Per Foot Annually Gross
  - o Drive-in Doors are 12 ft x 12 ft
  - Clear Height 16 20 Feet, Column Spacing is 16ft x 40 ft
- Building B: 750 or 1,500 or 3,000 Square Foot spaces available
  - o 750 SF = \$1,500
  - 1,500 SF = \$2,000
  - 3,000 SF = \$2,800
  - o Drive-in Door 14ft tall
- Clear Height 16ft to 20ft
- Column Spacing: 16ft x 44ft
- 3 Phase Power
- Shared Dock-High Ramp
- Security Access Gate
- New Roof & LED Lighting
- Offices Available