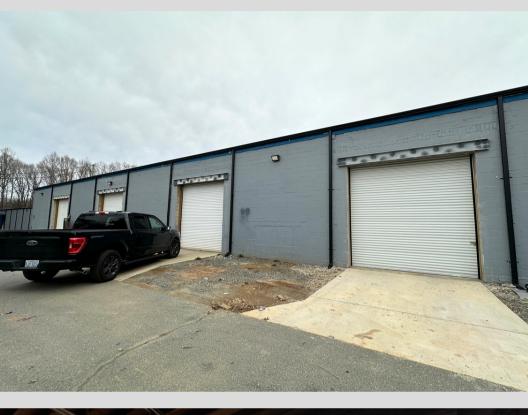

## Overview

- Building A: 6,400 or 12,800 or 19,200 Square Feet Available
  - \$8 Per Foot Annually Gross
  - o Drive-in Doors are 12 ft x 12 ft
  - Clear Height 16 20 Feet, Column Spacing is 16ft x 40 ft
- Building B: 750 or 1,500 or 3,000 Square Foot spaces available
  - o 750 SF = \$1,500
  - 1,500 SF = \$2,000
  - 3,000 SF = \$2,800
  - o Drive-in Door 14ft tall
- Clear Height 16ft to 20ft
- Column Spacing: 16ft x 44ft
- 3 Phase Power
- Shared Dock-High Ramp
- Security Access Gate
- New Roof & LED Lighting
- Offices Available

Taylor Nuccitelli

taylor@renewalrdu.com

**Buillding A** 

**Buillding B** 