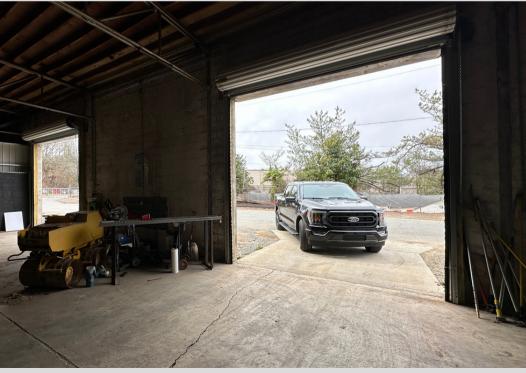

## Overview

- Building A: 6,400 or 12,800 or 19,200 Square Feet Available
  - \$8 Per Foot Annually Gross
  - o Drive-in Doors are 12 ft x 12 ft
  - Clear Height 16 20 Feet, Column Spacing is 16ft x 40 ft
- Building B: 750 or 1,500 or 3,000 Square Foot spaces available
  - o 750 SF = \$1,500
  - 1,500 SF = \$2,000
  - 3,000 SF = \$2,800
  - o Drive-in Door 14ft tall
- Clear Height 16ft to 20ft
- Column Spacing: 16ft x 44ft
- 3 Phase Power
- Shared Dock-High Ramp
- Security Access Gate
- New Roof & LED Lighting
- Offices Available