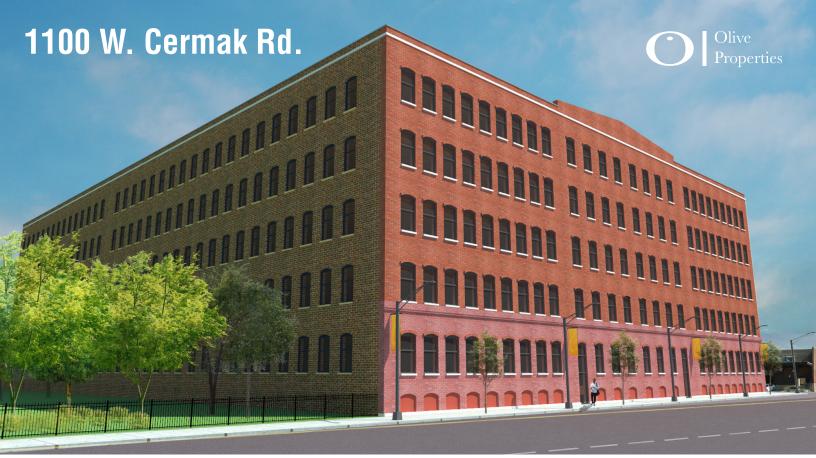

## **Office Lofts for Lease**

## Great Space For Growing Companies\*

5 story brick & timber loft featuring unique office, distribution and artist spaces. Property features large freight / passenger elevators, keyless entry system, private / shared loading docks, on-site parking and unique interior courtyard. Affordable spaces ideal for corporate offices, architecture firms, galleries, non-profits, community groups, design firms, artists, distribution companies and more. Great spaces at affordable rates starting at \$10/SF MG. Customization available. Call 312-563-1199 today for more information. **\*Brokers Welcome** 

- Easy access to I90 / I94, I290 and Loop
- 500 SF to 10,000 SF spaces available
- Enterprise Zone 1 and Pilsen TIF District
- Affordable Storage Available
- Intercom / keyless entry system
- 12 ft. -16 ft. ceiling height