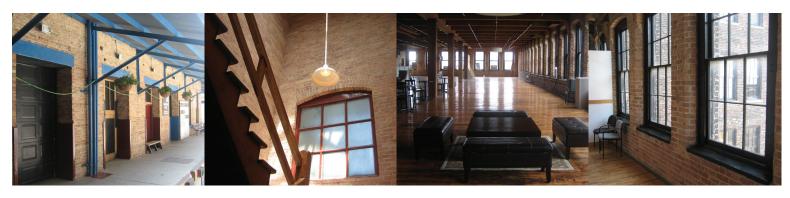

## Great Space For Growing Companies\*

5 story brick & timber loft featuring unique office, distribution and artist spaces. Property features large freight / passenger elevators, keyless entry system, private / shared loading docks, on-site parking and unique interior courtyard. Affordable spaces ideal for corporate offices, architecture firms, galleries, non-profits, community groups, design firms, artists, distribution companies and more. Great spaces at affordable rates starting at \$10/SF MG. Customization available. Call 312-563-1199 today for more information. **\*Brokers Welcome** 

- Easy access to I90 / I94, I290 and Loop
- 500 SF to 10,000 SF spaces available
- Enterprise Zone 1 and Pilsen TIF District
- Affordable Storage Available
- Intercom / keyless entry system
- 12 ft. -16 ft. ceiling height