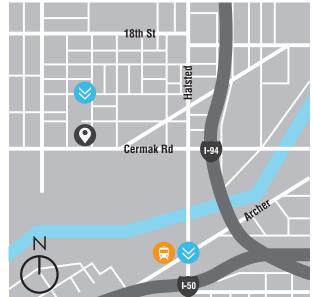

- Easy access to I90 / I94, I290 and Loop
- 500 SF to 10,000 SF spaces available
- Enterprise Zone 1 and Pilsen TIF District
- Affordable Storage Available
- Intercom / keyless entry system
- 12 ft. -16 ft. ceiling height