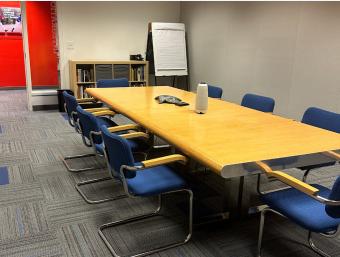

## **BUILDING SPECIFICATIONS**

Liberty Technology Center combines an attractive business **environment** with metropolitan **amenities**. It is ideal for office needs as well as showroom, research and development, computer, and service requirements. Strategically located adjacent to the Central Business District in Pittsburgh's Historic Strip District.

Zoned: C-3 Planned Commercial District

Free on-site parking

Class A finishes tailored to tenant requirements