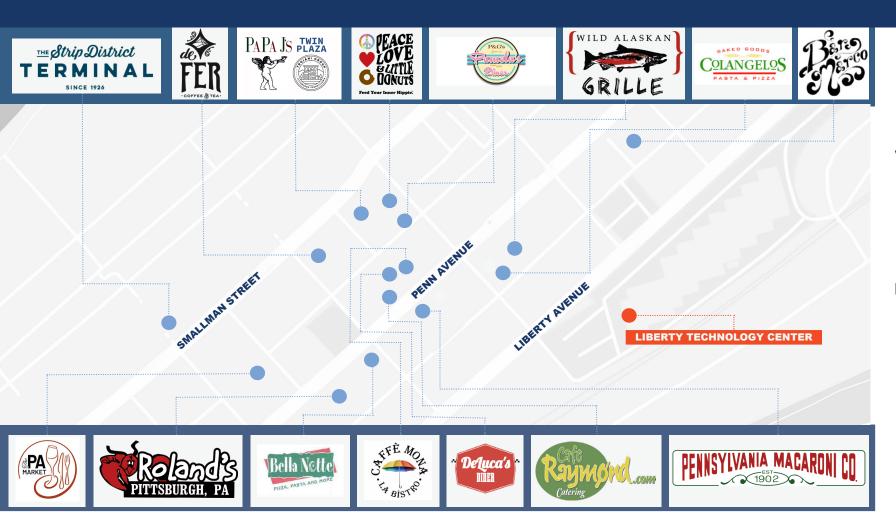

### Strip District AMENITIES

Walking distance to the Allegheny Riverfront Trail

15-minute walk to the Central Business District

Conveniently located one block from the Strip District's shopping & restaurants