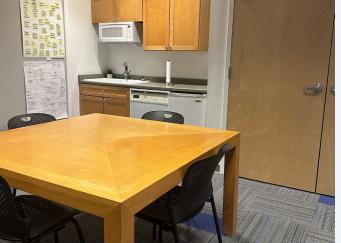

## **BUILDING SPECIFICATIONS**

Liberty Technology Center combines an attractive business **environment** with metropolitan **amenities**. It is ideal for office needs as well as showroom, research and development, computer, and service requirements. Strategically located adjacent to the Central Business District in Pittsburgh's Historic Strip District.

Zoned: C-3 Planned Commercial District

Free on-site parking

Class A finishes tailored to tenant requirements