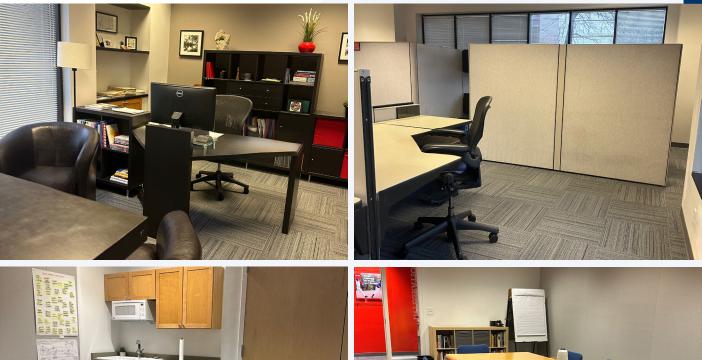

## **BUILDING SPECIFICATIONS**

Liberty Technology Center combines an attractive business **environment** with metropolitan **amenities**. It is ideal for office needs as well as showroom, research and development, computer, and service requirements. Strategically located adjacent to the Central Business District in Pittsburgh's Historic Strip District.

Zoned: C-3 Planned Commercial District

Free on-site parking

Class A finishes tailored to tenant requirements