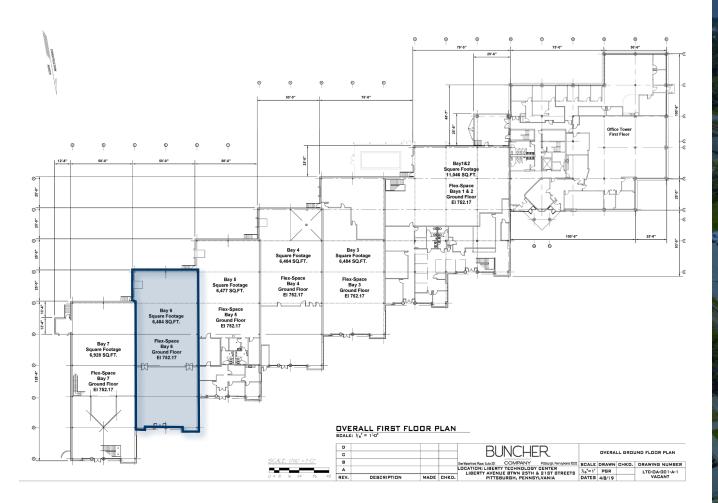

## FLOOR PLAN - 6,484 SF

LIGHTING: Fluorescent, lay-in type, recessed fixtures

**DOCK DOOR:** 8' x 10' sectional overhead dock door with dock levelers and dock bumpers

**ELECTRICAL:** 110 duplex electrical outlets throughout