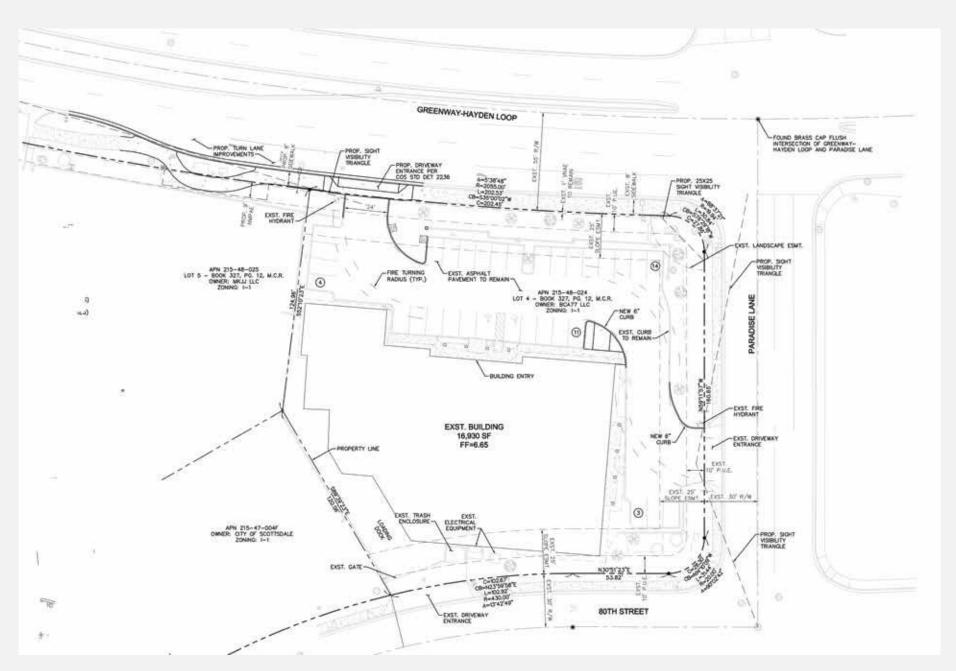

| SUBJECT PROPERTY:<br>7995 E PARADISE LANE | 21,446 SF |              | \$8,995,000    | \$419    | C-4    | 2006                         |

#### **SITE PLAN**





#### **AERIAL MAP**