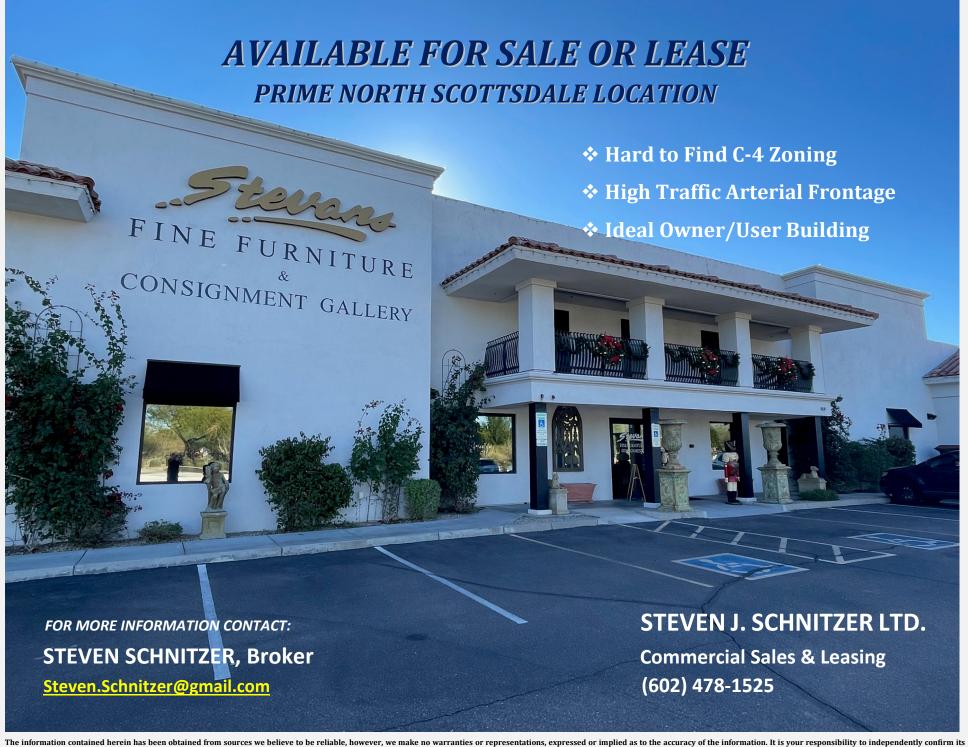

### The Property:

**Address:** 7995 East Paradise Lane

Scottsdale, Arizona 85260

**Building Size:** 21,446 +/- Square Feet

Location: Scottsdale Airpark

**Zoning:** C-4; City of Scottsdale

Lot Size: 1.05 Acres

**Uses:** Retail/Showroom/Automotive

Rental Rate: \$20.00/SF NNN

**Property Type: Commercial Retail Building** 

No. of Floors: Two (2)

Parking: 32 Parking Spaces

Year Built: 2006

**Construction:** Frame/Stucco

**Roof:** Built Up/Elastomeric Coating

Availability: Immediately (Vacant)

Sales Price: \$8,995,000