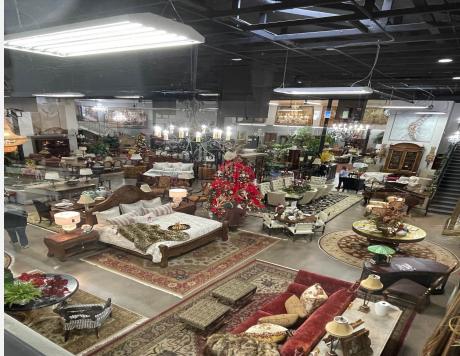

## **Gallery Pictures**

















### The Property:

**Address:** 7995 East Paradise Lane

Scottsdale, Arizona 85260

**Building Size:** 21,446 +/- Square Feet

Location: Scottsdale Airpark

**Zoning:** C-4; City of Scottsdale

Lot Size: 1.05 Acres

**Uses:** Retail/Showroom/Automotive

Rental Rate: \$20.00/SF NNN

**Property Type: Commercial Retail Building** 

No. of Floors: Two (2)

Parking: 32 Parking Spaces

Year Built: 2006

**Construction:** Frame/Stucco

**Roof:** Built Up/Elastomeric Coating

Availability: Immediately (Vacant)

Sales Price: \$8,995,000



## FIRST FLOOR – FLOORPLAN (Approx. 16,500SF)



# SECOND FLOOR – FLOORPLAN (Approx. 5,000SF)



## AVAILABLE SPACE NEARBY/RENTAL RATES

| РНОТО