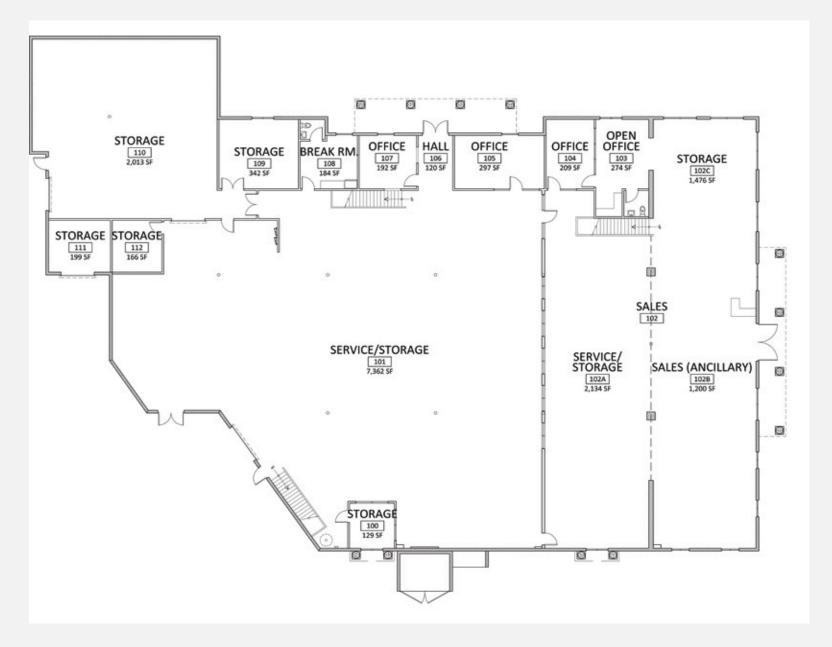

## **Gallery Pictures**

















### The Property:

**Address:** 7995 East Paradise Lane

Scottsdale, Arizona 85260

**Building Size:** 21,446 +/- Square Feet

Location: Scottsdale Airpark

**Zoning:** C-4; City of Scottsdale

Lot Size: 1.05 Acres

**Uses:** Retail/Showroom/Automotive

Rental Rate: \$20.00/SF NNN

**Property Type: Commercial Retail Building** 

No. of Floors: Two (2)

Parking: 32 Parking Spaces

Year Built: 2006

**Construction:** Frame/Stucco

**Roof:** Built Up/Elastomeric Coating

Availability: Immediately (Vacant)

Sales Price: \$8,995,000



## FIRST FLOOR – FLOORPLAN (Approx. 16,500SF)



# SECOND FLOOR – FLOORPLAN (Approx. 5,000SF)



## AVAILABLE SPACE NEARBY/RENTAL RATES

| РНОТО