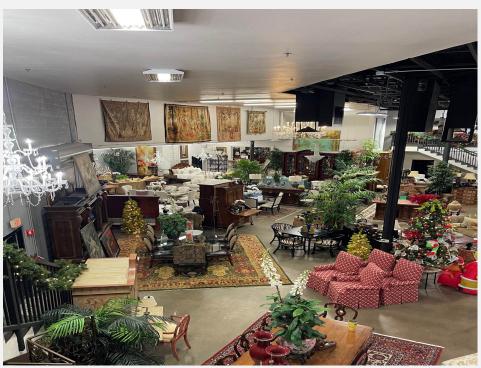

## **Gallery Pictures**

















### The Property:

**Address:** 7995 East Paradise Lane

Scottsdale, Arizona 85260

**Building Size:** 21,446 +/- Square Feet

Location: Scottsdale Airpark

**Zoning:** C-4; City of Scottsdale

Lot Size: 1.05 Acres

**Uses:** Retail/Showroom/Automotive

Rental Rate: \$20.00/SF NNN

**Property Type: Commercial Retail Building** 

No. of Floors: Two (2)

Parking: 32 Parking Spaces

Year Built: 2006

**Construction:** Frame/Stucco

**Roof:** Built Up/Elastomeric Coating

Availability: Immediately (Vacant)

Sales Price: \$8,995,000



## FIRST FLOOR – FLOORPLAN (Approx. 16,500SF)



# SECOND FLOOR – FLOORPLAN (Approx. 5,000SF)



## AVAILABLE SPACE NEARBY/RENTAL RATES

| РНОТО