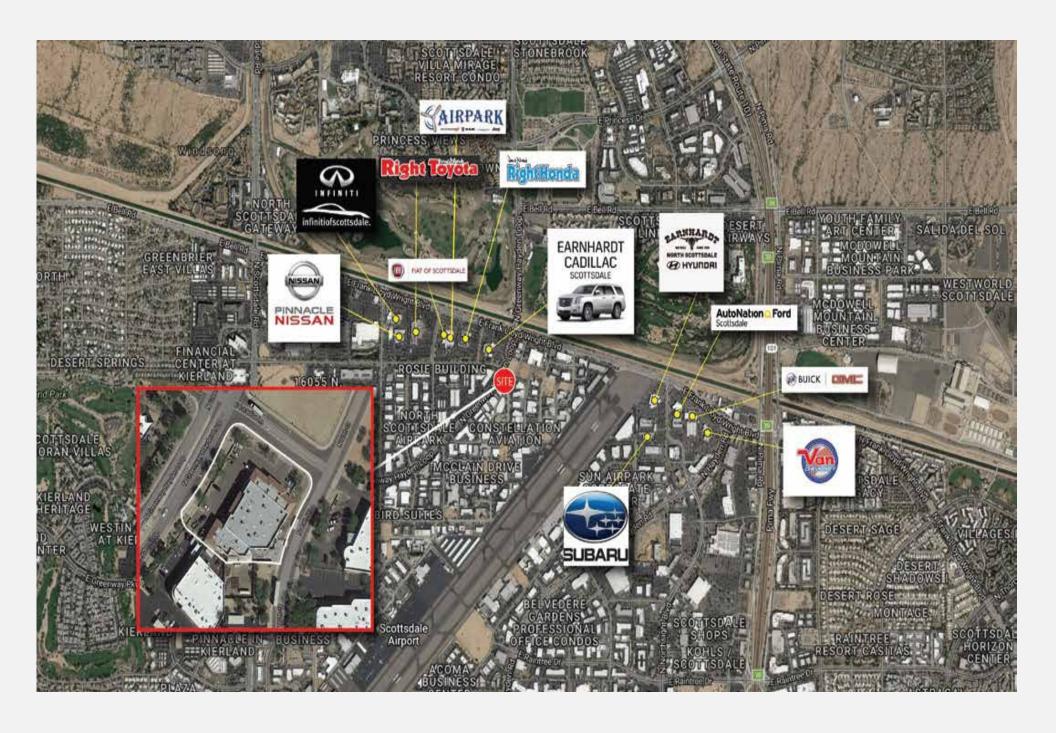

| SUBJECT PROPERTY:<br>7995 E PARADISE LANE | 21,446 SF |              | \$8,995,000    | \$419    | C-4    | 2006                         |

#### **SITE PLAN**





#### **AERIAL MAP**