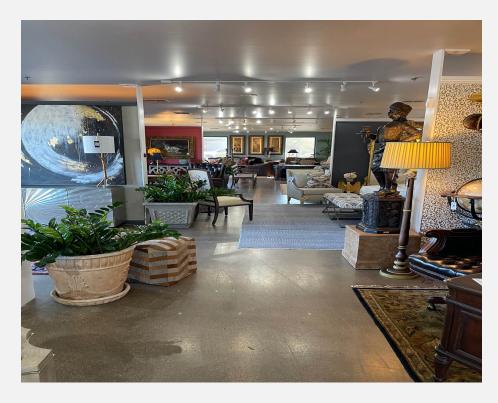

## **Gallery Pictures**

















### The Property:

**Address:** 7995 East Paradise Lane

Scottsdale, Arizona 85260

**Building Size:** 21,446 +/- Square Feet

Location: Scottsdale Airpark

**Zoning:** C-4; City of Scottsdale

Lot Size: 1.05 Acres

**Uses:** Retail/Showroom/Automotive

Rental Rate: \$20.00/SF NNN

**Property Type: Commercial Retail Building** 

No. of Floors: Two (2)

Parking: 32 Parking Spaces

Year Built: 2006

**Construction:** Frame/Stucco

**Roof:** Built Up/Elastomeric Coating

Availability: Immediately (Vacant)

Sales Price: \$8,995,000



## FIRST FLOOR – FLOORPLAN (Approx. 16,500SF)



# SECOND FLOOR – FLOORPLAN (Approx. 5,000SF)



## AVAILABLE SPACE NEARBY/RENTAL RATES

| РНОТО