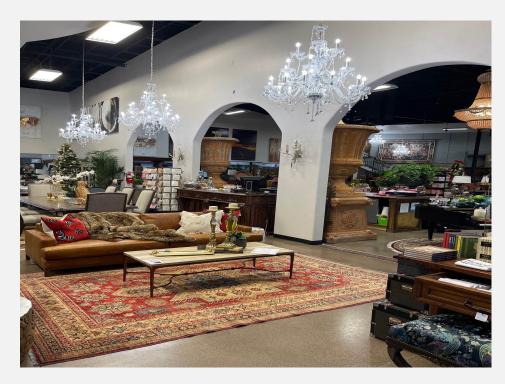

## **Gallery Pictures**

















### The Property:

**Address:** 7995 East Paradise Lane

Scottsdale, Arizona 85260

**Building Size:** 21,446 +/- Square Feet

Location: Scottsdale Airpark

**Zoning:** C-4; City of Scottsdale

Lot Size: 1.05 Acres

**Uses:** Retail/Showroom/Automotive

Rental Rate: \$20.00/SF NNN

**Property Type: Commercial Retail Building** 

No. of Floors: Two (2)

Parking: 32 Parking Spaces

Year Built: 2006

**Construction:** Frame/Stucco

**Roof:** Built Up/Elastomeric Coating

Availability: Immediately (Vacant)

Sales Price: \$8,995,000



## FIRST FLOOR – FLOORPLAN (Approx. 16,500SF)



# SECOND FLOOR – FLOORPLAN (Approx. 5,000SF)



## AVAILABLE SPACE NEARBY/RENTAL RATES

| РНОТО