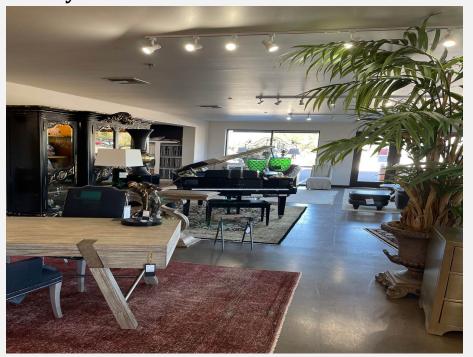

## **Gallery Pictures**

















### The Property:

**Address:** 7995 East Paradise Lane

Scottsdale, Arizona 85260

**Building Size:** 21,446 +/- Square Feet

Location: Scottsdale Airpark

**Zoning:** C-4; City of Scottsdale

Lot Size: 1.05 Acres

**Uses:** Retail/Showroom/Automotive

Rental Rate: \$20.00/SF NNN

**Property Type: Commercial Retail Building** 

No. of Floors: Two (2)

Parking: 32 Parking Spaces

Year Built: 2006

**Construction:** Frame/Stucco

**Roof:** Built Up/Elastomeric Coating

Availability: Immediately (Vacant)

Sales Price: \$8,995,000



## FIRST FLOOR – FLOORPLAN (Approx. 16,500SF)



# SECOND FLOOR – FLOORPLAN (Approx. 5,000SF)



## AVAILABLE SPACE NEARBY/RENTAL RATES

| РНОТО