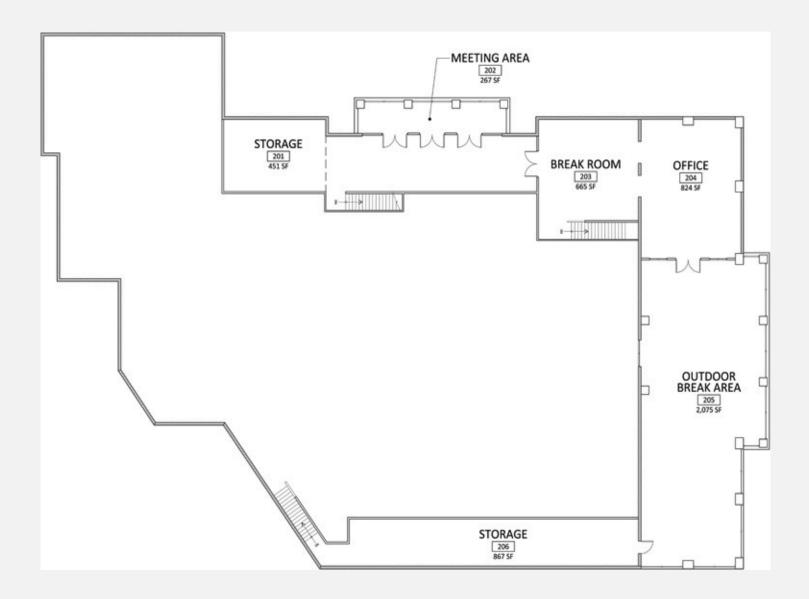

## **Gallery Pictures**

















### The Property:

**Address:** 7995 East Paradise Lane

Scottsdale, Arizona 85260

**Building Size:** 21,446 +/- Square Feet

Location: Scottsdale Airpark

**Zoning:** C-4; City of Scottsdale

Lot Size: 1.05 Acres

**Uses:** Retail/Showroom/Automotive

Rental Rate: \$20.00/SF NNN

**Property Type: Commercial Retail Building** 

No. of Floors: Two (2)

Parking: 32 Parking Spaces

Year Built: 2006

**Construction:** Frame/Stucco

**Roof:** Built Up/Elastomeric Coating

Availability: Immediately (Vacant)

Sales Price: \$8,995,000



## FIRST FLOOR – FLOORPLAN (Approx. 16,500SF)



# SECOND FLOOR – FLOORPLAN (Approx. 5,000SF)



## AVAILABLE SPACE NEARBY/RENTAL RATES

| РНОТО