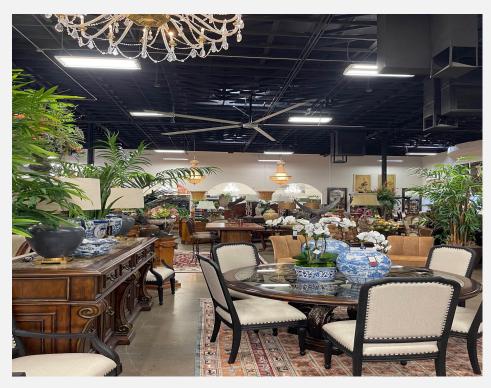

## **Gallery Pictures**

















### The Property:

**Address:** 7995 East Paradise Lane

Scottsdale, Arizona 85260

**Building Size:** 21,446 +/- Square Feet

Location: Scottsdale Airpark

**Zoning:** C-4; City of Scottsdale

Lot Size: 1.05 Acres

**Uses:** Retail/Showroom/Automotive

Rental Rate: \$20.00/SF NNN

**Property Type: Commercial Retail Building** 

No. of Floors: Two (2)

Parking: 32 Parking Spaces

Year Built: 2006

**Construction:** Frame/Stucco

**Roof:** Built Up/Elastomeric Coating

Availability: Immediately (Vacant)

Sales Price: \$8,995,000



## FIRST FLOOR – FLOORPLAN (Approx. 16,500SF)



# SECOND FLOOR – FLOORPLAN (Approx. 5,000SF)



## AVAILABLE SPACE NEARBY/RENTAL RATES

| РНОТО