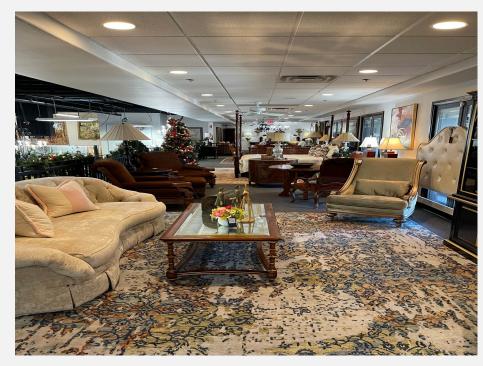

## **Gallery Pictures**

















### The Property:

**Address:** 7995 East Paradise Lane

Scottsdale, Arizona 85260

**Building Size:** 21,446 +/- Square Feet

Location: Scottsdale Airpark

**Zoning:** C-4; City of Scottsdale

Lot Size: 1.05 Acres

**Uses:** Retail/Showroom/Automotive

Rental Rate: \$20.00/SF NNN

**Property Type: Commercial Retail Building** 

No. of Floors: Two (2)

Parking: 32 Parking Spaces

Year Built: 2006

**Construction:** Frame/Stucco

**Roof:** Built Up/Elastomeric Coating

Availability: Immediately (Vacant)

Sales Price: \$8,995,000



## FIRST FLOOR – FLOORPLAN (Approx. 16,500SF)



# SECOND FLOOR – FLOORPLAN (Approx. 5,000SF)



## AVAILABLE SPACE NEARBY/RENTAL RATES

| РНОТО