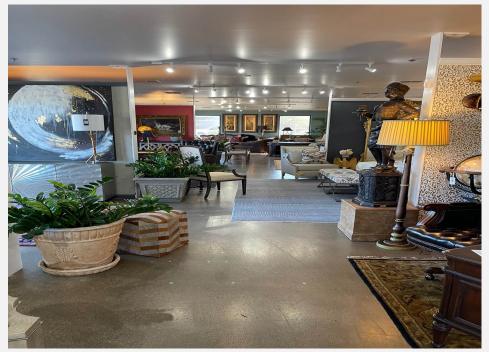

## **Gallery Pictures**

















### The Property:

**Address:** 7995 East Paradise Lane

Scottsdale, Arizona 85260

**Building Size:** 21,446 +/- Square Feet

Location: Scottsdale Airpark

**Zoning:** C-4; City of Scottsdale

Lot Size: 1.05 Acres

**Uses:** Retail/Showroom/Automotive

Rental Rate: \$20.00/SF NNN

**Property Type: Commercial Retail Building** 

No. of Floors: Two (2)

Parking: 32 Parking Spaces

Year Built: 2006

**Construction:** Frame/Stucco

**Roof:** Built Up/Elastomeric Coating

Availability: Immediately (Vacant)

Sales Price: \$8,995,000



## FIRST FLOOR – FLOORPLAN (Approx. 16,500SF)



# SECOND FLOOR – FLOORPLAN (Approx. 5,000SF)



## AVAILABLE SPACE NEARBY/RENTAL RATES

| РНОТО