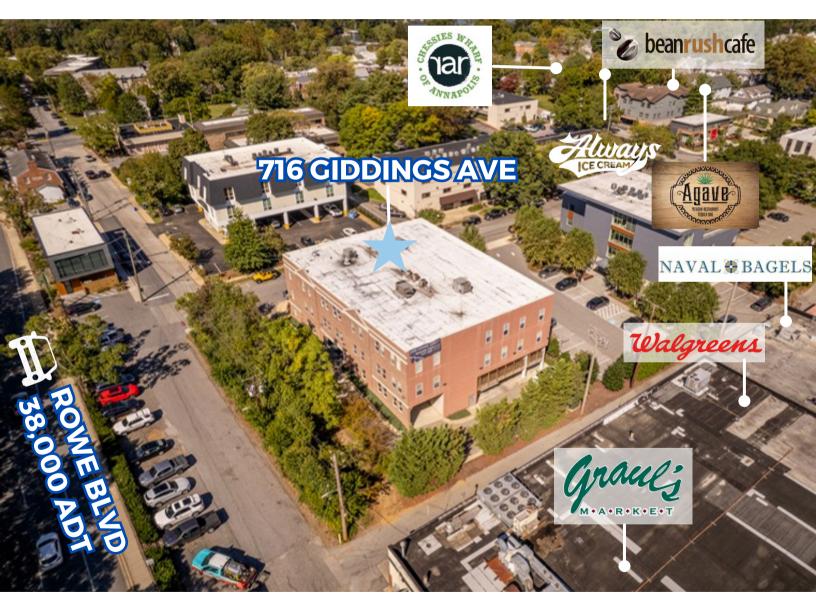

# 716 GIDDINGS AVENUE ANNAPOLIS, MD

#### SHOPPING

### ROUTE 50

DOWNTOWN ANNAPOLIS

## WASHINGTON, D.C.

#### BALTIMORE

20 miles

Directly adjacent to grocery anchored center

# 0.7 miles

0.9 miles