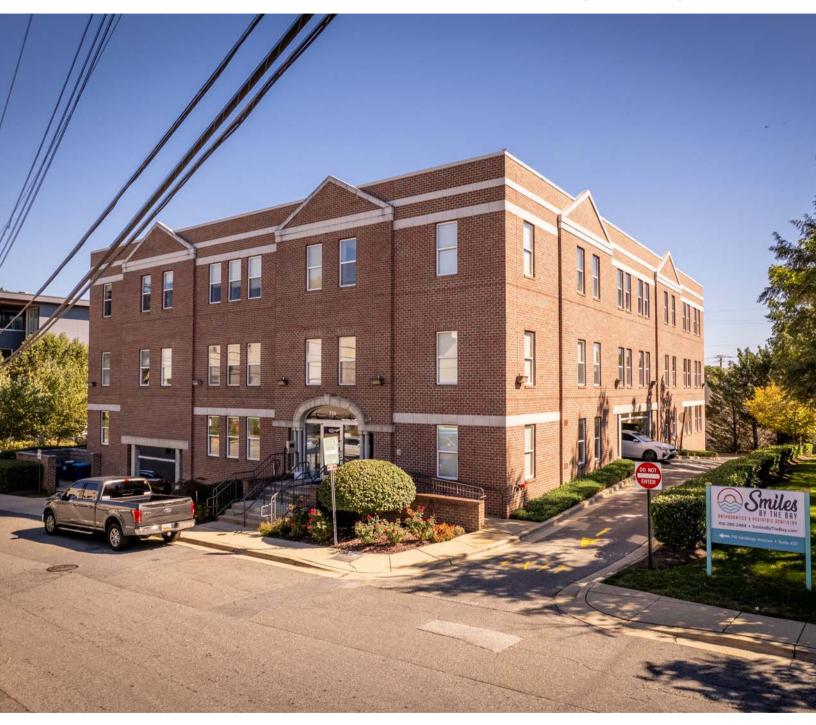

# **716 GIDDINGS AVENUE**

## ANNAPOLIS, MD

Rare West Annapolis Office Space for Lease

# 716 GIDDINGS AVENUE ANNAPOLIS, MD

## **ANNAPOLIS, MD**

| SUITE 42<br>FLOORPLAN | 3,064<br>RENTABLE<br>SQUARE FEET | TOP FLOOR<br>SPACE | WINDOW<br>LINES<br>THROUGHOUT |
|-----------------------|----------------------------------|--------------------|-------------------------------|
| —                     |                                  |                    | SPACE                         |