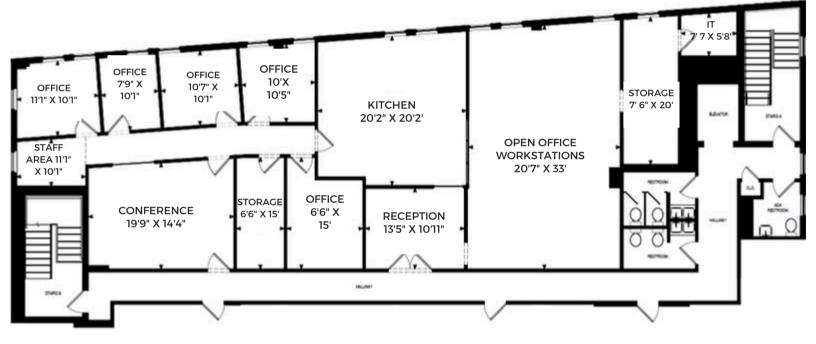

# **716 GIDDINGS AVENUE**

## **ANNAPOLIS, MD**

| SUITE 42<br>FLOORPLAN | 3,064<br>RENTABLE<br>SQUARE FEET | TOP FLOOR<br>SPACE | WINDOW<br>LINES<br>THROUGHOUT |
|-----------------------|----------------------------------|--------------------|-------------------------------|
| —                     |                                  |                    | SPACE                         |