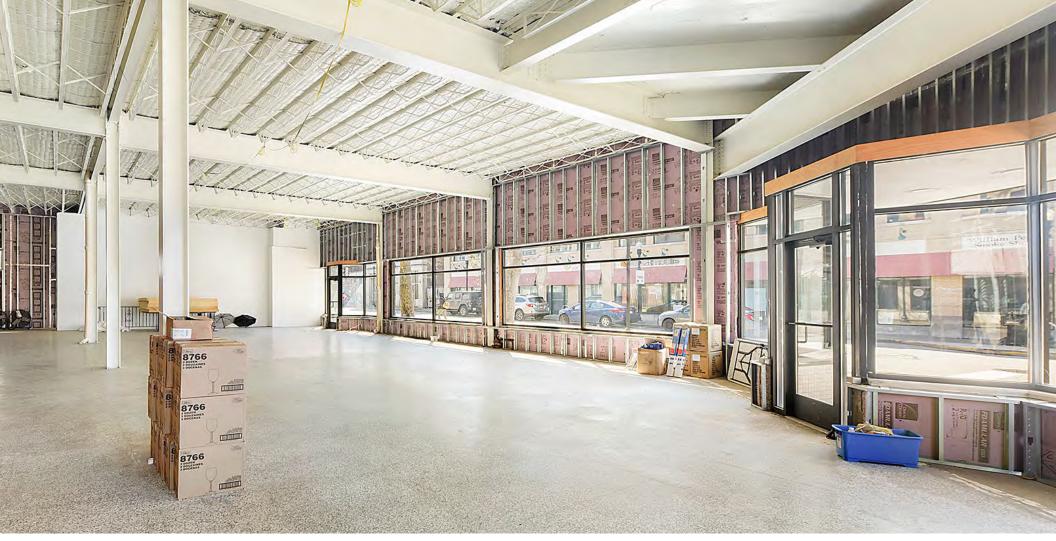

## FIRST FLOOR | ALL NEWLY BUILT OUT

- 3,700 sf Great space
- Patio adjacent
- Parking lot off rear patio
- Landlord will vanilla shell
- \$27.50 per SF plus taxes (\$0.86 per SF)