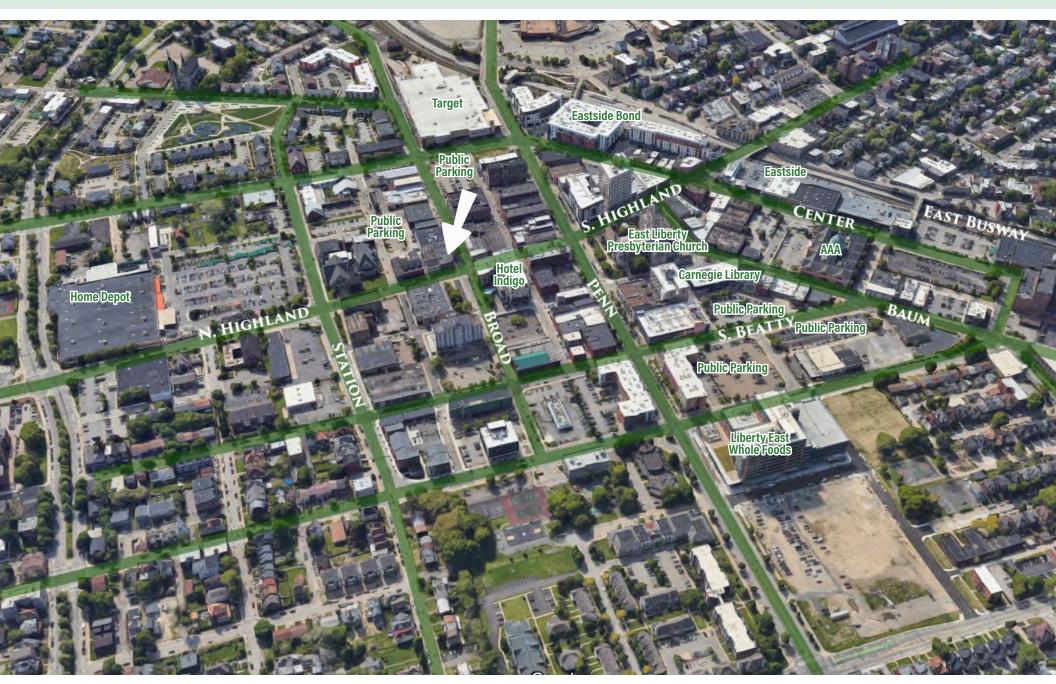

# THE NEIGHBORHOOD: EAST LIBERTY

East Liberty is undergoing a monumental redevelopment boom. Google, Duolingo and Phillips have established offices here, among others. East Liberty enjoys among the strongest demographics in all of Western Pennsylvania with revenue drawn from nearby neighborhoods such as downtown Pittsburgh, Fox Chapel, Shadyside, Highland Park, Squirrel Hill, Morningside, Lawrenceville, Bloomfield and many others, all located within a 10 minute drive from East Liberty. Whole Foods and Trader Joe's recently expanded because of the overwhelming volume of sales. Historic buildings are being rehabbed into boutique hotels. New restaurants are popping up all over. Great walkability and the "place to be" for young professionals. Within 15 minutes of 6 universities/colleges.