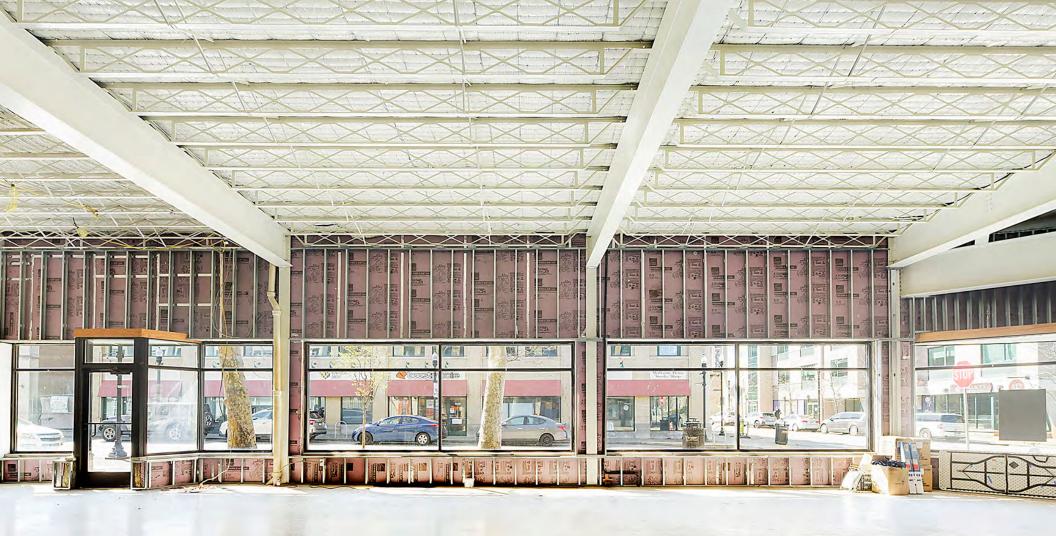

## FIRST FLOOR | ALL NEWLY BUILT OUT

- 3,700 sf Great space
- Patio adjacent
- Parking lot off rear patio
- Landlord will vanilla shell
- \$27.50 per SF plus taxes (\$0.86 per SF)