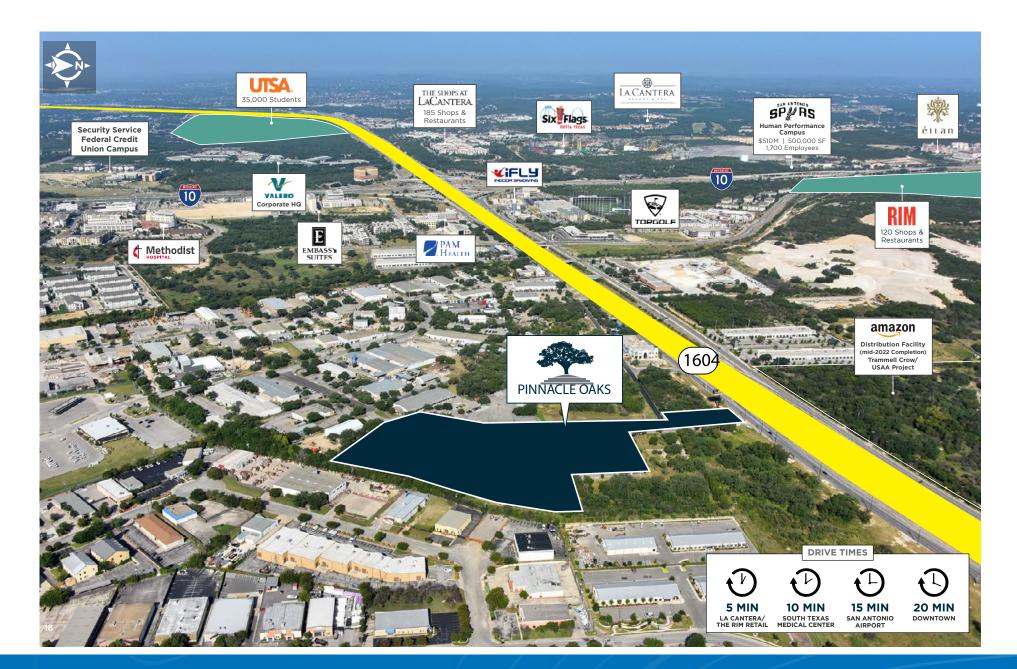

Highest population increase in Texas

32,256 available workforce

Direct access to North Loop 1604

5 minute drive to La Cantera Amenities

## **NEARBY AMENITIES**