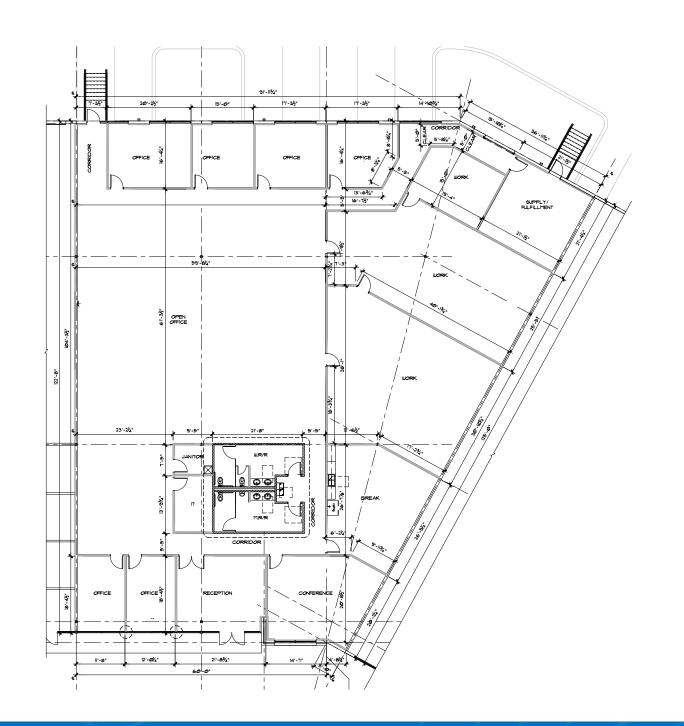

# FLOOR PLAN & DEMOGRAPHICS

|                       | 2 Mile   | 5 Miles  | 10 Miles |
|-----------------------|----------|----------|----------|
| 2022 Total Population | 24,269   | 238,275  | 861,240  |
| 2022 Households       | 11,356   | 97,611   | 329,806  |
| 2022 Avg Income       | \$91,617 | \$95,918 | \$89,131 |