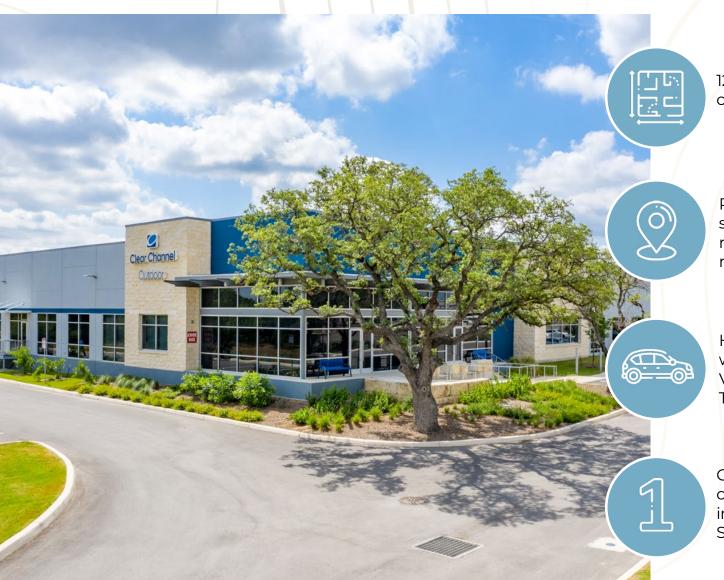

# BUILT FOR YOUR BUSINESS

12,127 SF office/flex space

Premier location surrounded by rooftops, retail & restaurants

High traffic counts with over 113,184 VPD on Loop 1604 @ Tradesman

Centralized in one of the highest income areas in San Antonio

# **BUILDING HIGHLIGHTS**

- » Newer construction high quality office/flex product
- » Building and monument signage available
- » Parking Ratio: 4.64:1,000
- » Direct access to Loop 1604 and great access to IH-10

### SPACE HIGHLIGHTS

- » Suite 120: 12,127 SF available immediately
- » 2nd generation office suite in move-in ready condition
- » Highly efficient space with flex loading potential
- » 100% climate controlled
- » Contact broker for rates