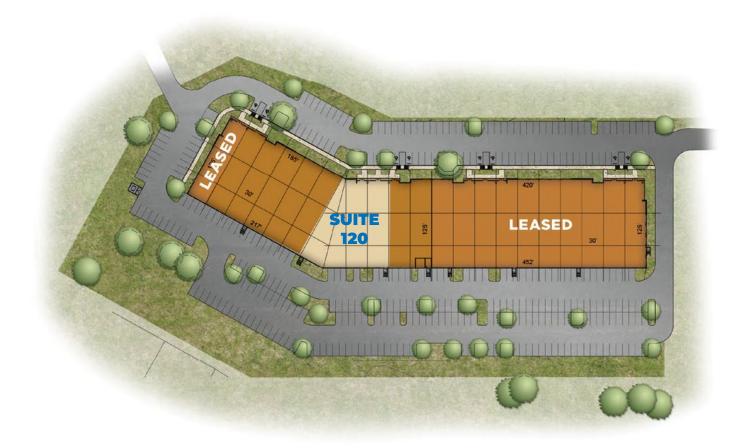

# FLOOR PLAN & DEMOGRAPHICS

|                       | 2 Mile   | 5 Miles  | 10 Miles |
|-----------------------|----------|----------|----------|
| 2022 Total Population | 24,269   | 238,275  | 861,240  |
| 2022 Households       | 11,356   | 97,611   | 329,806  |
| 2022 Avg Income       | \$91,617 | \$95,918 | \$89,131 |