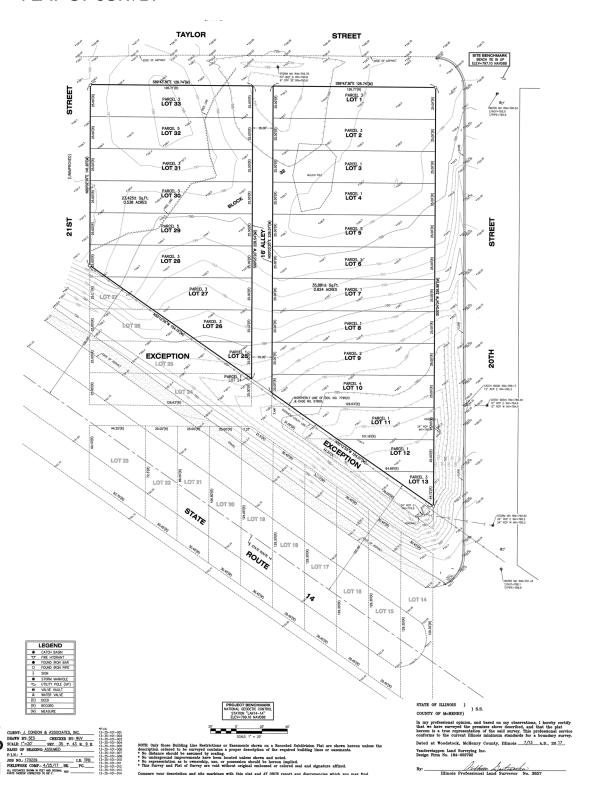

## PLAT OF SURVEY

### **TRAFFIC**

- 327 feet of frontage on Route 14 with 27,900 vehicles per day, Neighbors include: Northern Trust Bank, The Foundry Retail Center (Over 80,000 SF retail center) & Wickstrom Ford
- Unique investment opportunity to hold or develop 1.45 Acre prime parcel located in prestigious Barrington,IL
- Several parcels totaling ± 1.45Acres
- Zoning Unincorporated Lake County
- Taxes payable in 2022= \$1,845