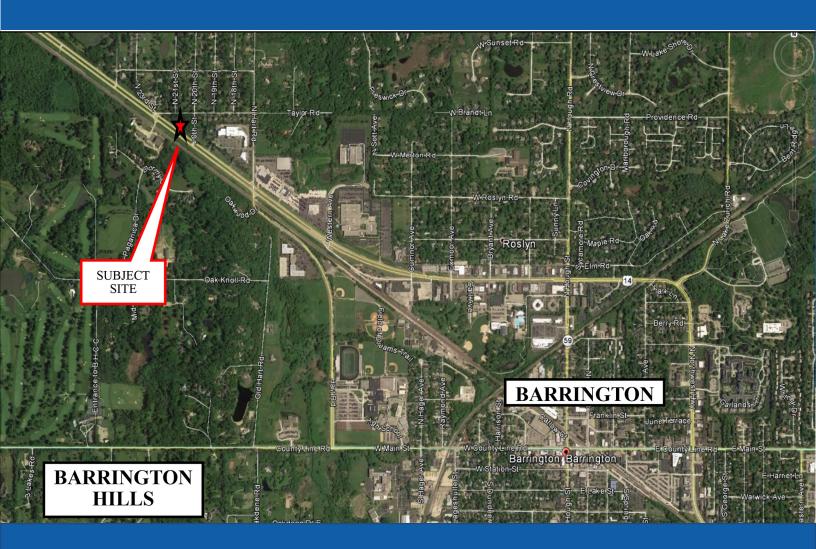

## For Sale: Prime Barrington Land Parcel of 1.45 Acres

NW CORNER OF RT 14(NORTHWEST HWY) & 20TH STREET

\*\*\*\* Huge Price Reduction\*\*\*\* \$439,000 (\$6.95 PSF)

I.45 Acres Located at the Northwest Corner of Route 14 & 20th Street

# 1.45 Acres on NWC of Rte 14 & 20th St Barrington, IL

New Investment or Development Opportunity in the Barrington area adjacent to the Foundry

### **TRAFFIC**

- 327 feet of frontage on Route 14 with 27,900 vehicles per day, Neighbors include: Northern Trust Bank, The Foundry Retail Center (Over 80,000 SF retail center) & Wickstrom Ford
- Unique investment opportunity to hold or develop 1.45 Acre prime parcel located in prestigious Barrington,IL
- Several parcels totaling ± 1.45Acres
- Zoning Unincorporated Lake County
- Taxes payable in 2022= \$1,845