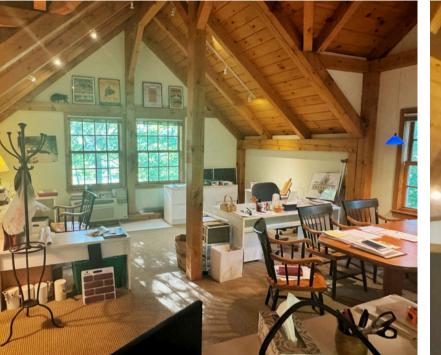

The 14,400 SF office complex was custom built in 1984 by renowned Post and Beam craftsman, Timberpeg (www.timberpeg.com). The building is currently utilized as a multi-tenant office building but because of its unique open layout, could easily be converted to accommodate a single occupant. Existing leases have been intentionally converted to TAW to allow a potential user the flexibility to utilize the entire building or take what they need and lease out the remaining space.

#### **PROPERTY OVERVIEW**

| <b>BUILDING SIZE:</b> | 14,400 Square Feet      |
|-----------------------|-------------------------|
| LAND AREA:            | 2.197 Acres             |
| YEAR BUILT:           | 1984                    |
| CONSTRUCTION:         | Wood Frame Post & Beam  |
| PARKING:              | 45-50 Unlined Spaces    |
| ZONING:               | Business                |
| WATER & SEWER:        | Private Septic and Well |
| HVAC:                 | Wall mounted PTAC units |