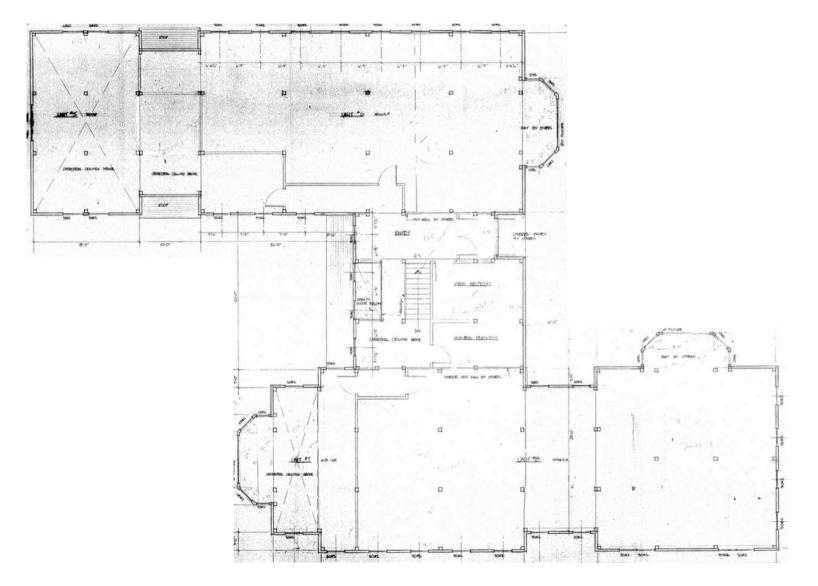

| 1984                    |
| CONSTRUCTION:         | Wood Frame Post & Beam  |
| PARKING:              | 45-50 Unlined Spaces    |
| ZONING:               | Business                |
| WATER & SEWER:        | Private Septic and Well |
| HVAC:                 | Wall mounted PTAC units |

Recent Improvements:

Windows and roof have been replaced in the last 10 years.

| CURRENT INCOME: | \$14,292 monthly<br>\$171,504 anually    |
|-----------------|------------------------------------------|
| LEASE TERMS:    | All Tenants are TAW<br>(Tenants at will) |
| TAXES:          | \$28,151 FY 2023                         |
| ASKING PRICE:   | \$5,100,000                              |













# **FLOOR PLANS**



# **FLOOR PLANS**

### **FIRST FLOOR**



# **FLOOR PLANS**

### SECOND FLOOR



## **SITE PLANS**



### **LOCATION & ACCESS**



### R.W. HOLMES COMMERCIAL REAL ESTATE 321 COMMONWEALTH ROAD, SUITE 202, WAYLAND, MA. 01778 (508)655-5626 | FAX (508)651-3415 | INFO@RWHOLMES.COM | WWW.RWHOLMES.COM

All information furnished regarding property for sale, rental or financing is from sources deemed reliable. No representation is made as to the accuracy thereof and is submitted subject to errors, omissions, change of price, rental or other conditions, prior sale, lease or financing, or withdrawal without notice.