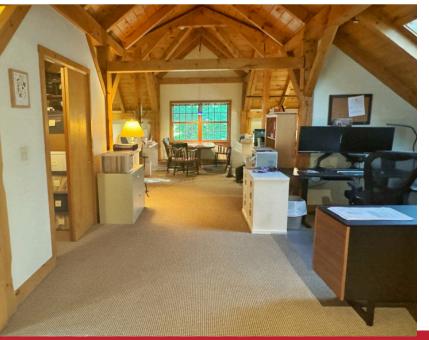

The 14,400 SF office complex was custom built in 1984 by renowned Post and Beam craftsman, Timberpeg (www.timberpeg.com). The building is currently utilized as a multi-tenant office building but because of its unique open layout, could easily be converted to accommodate a single occupant. Existing leases have been intentionally converted to TAW to allow a potential user the flexibility to utilize the entire building or take what they need and lease out the remaining space.

#### **PROPERTY OVERVIEW**

| <b>BUILDING SIZE:</b> | 14,400 Square Feet      |
|-----------------------|-------------------------|
| LAND AREA:            | 2.197 Acres             |
| YEAR BUILT:           | 1984                    |
| CONSTRUCTION:         | Wood Frame Post & Beam  |
| PARKING:              | 45-50 Unlined Spaces    |
| ZONING:               | Business                |
| WATER & SEWER:        | Private Septic and Well |
| HVAC:                 | Wall mounted PTAC units |