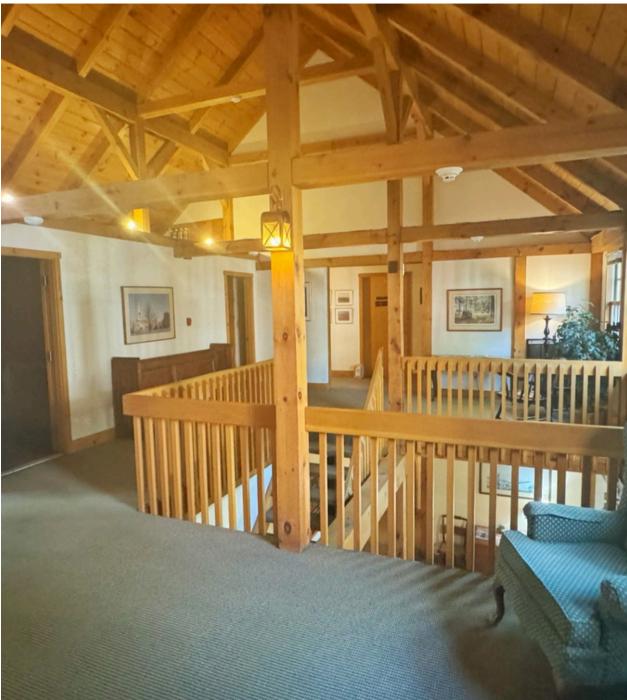

The 14,400 SF office complex was custom built in 1984 by renowned Post and Beam craftsman, Timberpeg (www.timberpeg.com). The building is currently utilized as a multi-tenant office building but because of its unique open layout, could easily be converted to accommodate a single occupant. Existing leases have been intentionally converted to TAW to allow a potential user the flexibility to utilize the entire building or take what they need and lease out the remaining space.

#### **PROPERTY OVERVIEW**

| <b>BUILDING SIZE:</b> | 14,400 Square Feet      |
|-----------------------|-------------------------|
| LAND AREA:            | 2.197 Acres             |
| YEAR BUILT:           | 1984                    |
| CONSTRUCTION:         | Wood Frame Post & Beam  |
| PARKING:              | 45-50 Unlined Spaces    |
| ZONING:               | Business                |
| WATER & SEWER:        | Private Septic and Well |
| HVAC:                 | Wall mounted PTAC units |