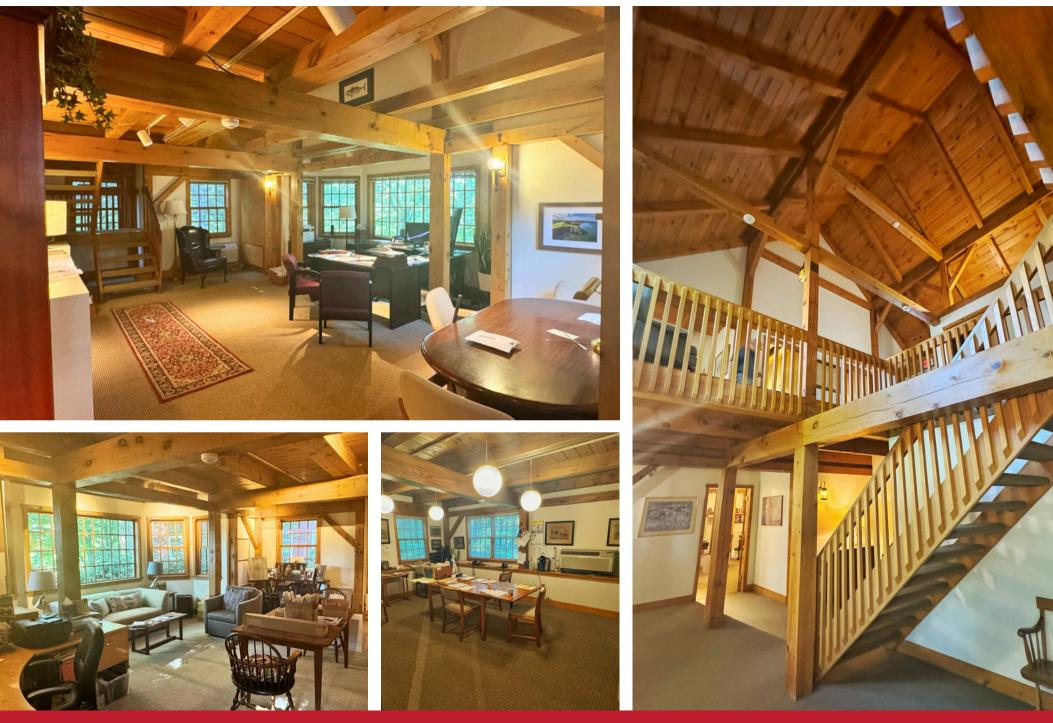

The 14,400 SF office complex was custom built in 1984 by renowned Post and Beam craftsman, Timberpeg (www.timberpeg.com). The building is currently utilized as a multi-tenant office building but because of its unique open layout, could easily be converted to accommodate a single occupant. Existing leases have been intentionally converted to TAW to allow a potential user the flexibility to utilize the entire building or take what they need and lease out the remaining space.

#### **PROPERTY OVERVIEW**

| <b>BUILDING SIZE:</b> | 14,400 Square Feet      |
|-----------------------|-------------------------|
| LAND AREA:            | 2.197 Acres             |
| YEAR BUILT:           | 1984                    |
| CONSTRUCTION:         | Wood Frame Post & Beam  |
| PARKING:              | 45-50 Unlined Spaces    |
| ZONING:               | Business                |
| WATER & SEWER:        | Private Septic and Well |
| HVAC:                 | Wall mounted PTAC units |