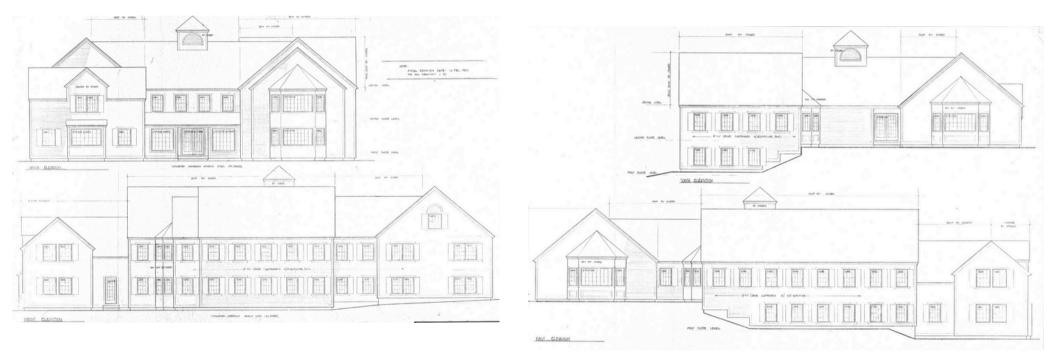

-----|
| LAND AREA:            | 2.197 Acres             |
| YEAR BUILT:           | 1984                    |
| CONSTRUCTION:         | Wood Frame Post & Beam  |
| PARKING:              | 45-50 Unlined Spaces    |
| ZONING:               | Business                |
| WATER & SEWER:        | Private Septic and Well |
| HVAC:                 | Wall mounted PTAC units |

Recent Improvements:

Windows and roof have been replaced in the last 10 years.

| CURRENT INCOME: | \$14,292 monthly<br>\$171,504 anually    |
|-----------------|------------------------------------------|
| LEASE TERMS:    | All Tenants are TAW<br>(Tenants at will) |
| TAXES:          | \$28,151 FY 2023                         |
| ASKING PRICE:   | \$5,100,000                              |













# **FLOOR PLANS**



# **FLOOR PLANS**

### **FIRST FLOOR**



# **FLOOR PLANS**

### SECOND FLOOR



## **SITE PLANS**



### **LOCATION & ACCESS**



### R.W. HOLMES COMMERCIAL REAL ESTATE 321 COMMONWEALTH ROAD, SUITE 202, WAYLAND, MA. 01778 (508)655-5626 | FAX (508)651-3415 | INFO@RWHOLMES.COM | WWW.RWHOLMES.COM

All information furnished regarding property for sale, rental or financing is from sources deemed reliable. No representation is made as to the accuracy thereof and is submitted subject to errors, omissions, change of price, rental or other conditions, prior sale, lease or financing, or withdrawal without notice.