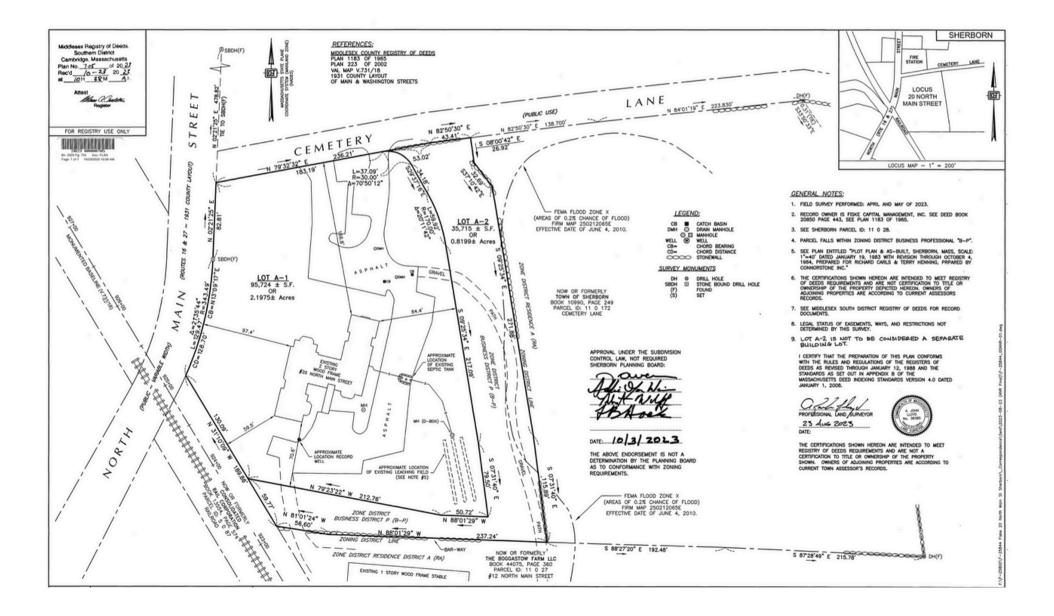

## **SITE PLANS**

#### **PROPERTY OVERVIEW**

| <b>BUILDING SIZE:</b> | 14,400 Square Feet      |
|-----------------------|-------------------------|
| LAND AREA:            | 2.197 Acres             |
| YEAR BUILT:           | 1984                    |
| CONSTRUCTION:         | Wood Frame Post & Beam  |
| PARKING:              | 45-50 Unlined Spaces    |
| ZONING:               | Business                |
| WATER & SEWER:        | Private Septic and Well |
| HVAC:                 | Wall mounted PTAC units |