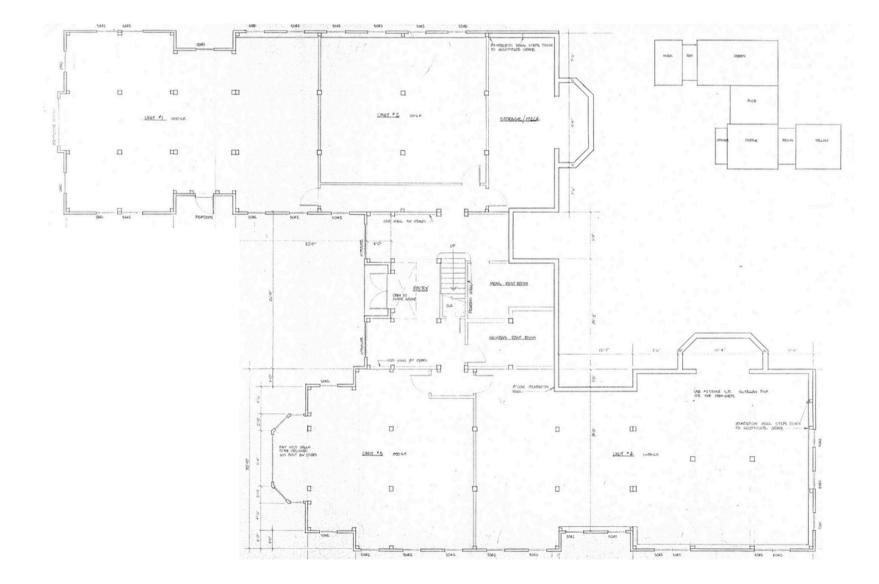

es             |
| YEAR BUILT:           | 1984                    |
| CONSTRUCTION:         | Wood Frame Post & Beam  |
| PARKING:              | 45-50 Unlined Spaces    |
| ZONING:               | Business                |
| WATER & SEWER:        | Private Septic and Well |
| HVAC:                 | Wall mounted PTAC units |

Recent Improvements:

Windows and roof have been replaced in the last 10 years.

| CURRENT INCOME: | \$14,292 monthly<br>\$171,504 anually    |
|-----------------|------------------------------------------|
| LEASE TERMS:    | All Tenants are TAW<br>(Tenants at will) |
| TAXES:          | \$28,151 FY 2023                         |
| ASKING PRICE:   | \$5,100,000                              |













# **FLOOR PLANS**



# **FLOOR PLANS**

### **FIRST FLOOR**



# **FLOOR PLANS**

### SECOND FLOOR



## **SITE PLANS**



### **LOCATION & ACCESS**



### R.W. HOLMES COMMERCIAL REAL ESTATE 321 COMMONWEALTH ROAD, SUITE 202, WAYLAND, MA. 01778 (508)655-5626 | FAX (508)651-3415 | INFO@RWHOLMES.COM | WWW.RWHOLMES.COM

All information furnished regarding property for sale, rental or financing is from sources deemed reliable. No representation is made as to the accuracy thereof and is submitted subject to errors, omissions, change of price, rental or other conditions, prior sale, lease or financing, or withdrawal without notice.