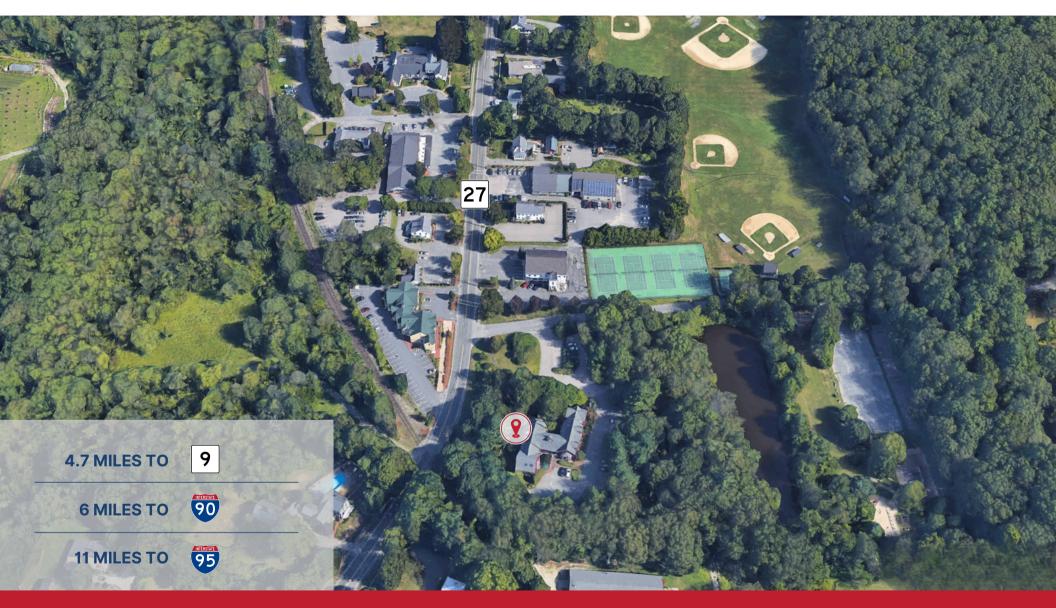

| Wood Frame Post & Beam  |
| PARKING:              | 45-50 Unlined Spaces    |
| ZONING:               | Business                |
| WATER & SEWER:        | Private Septic and Well |
| HVAC:                 | Wall mounted PTAC units |

Recent Improvements:

Windows and roof have been replaced in the last 10 years.

| CURRENT INCOME: | \$14,292 monthly<br>\$171,504 anually    |
|-----------------|------------------------------------------|
| LEASE TERMS:    | All Tenants are TAW<br>(Tenants at will) |
| TAXES:          | \$28,151 FY 2023                         |
| ASKING PRICE:   | \$5,100,000                              |













# **FLOOR PLANS**



# **FLOOR PLANS**

### **FIRST FLOOR**



# **FLOOR PLANS**

### SECOND FLOOR



## **SITE PLANS**



### **LOCATION & ACCESS**



### R.W. HOLMES COMMERCIAL REAL ESTATE 321 COMMONWEALTH ROAD, SUITE 202, WAYLAND, MA. 01778 (508)655-5626 | FAX (508)651-3415 | INFO@RWHOLMES.COM | WWW.RWHOLMES.COM

All information furnished regarding property for sale, rental or financing is from sources deemed reliable. No representation is made as to the accuracy thereof and is submitted subject to errors, omissions, change of price, rental or other conditions, prior sale, lease or financing, or withdrawal without notice.