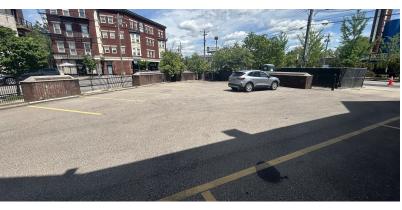

### **Property Highlights**

- 3600 SF, Prime Oakley Location at \$22/SF/yr
- Designed & Plumbed for medical and/or office use
- Great location for retail/restaurant space
- Welcoming reception area
- · Ample on-site parking
- Entrances on Madison Rd & Markbreit Ave
- Enviable Location in Oakley Square