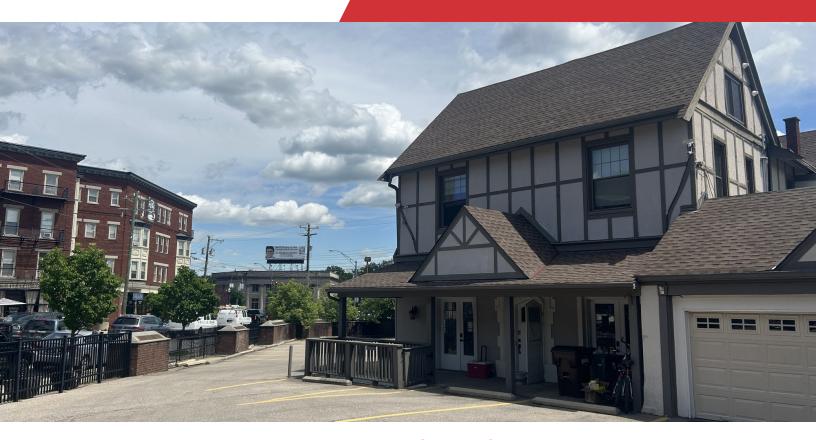

3,600 SF | \$22.00 SF/yr Medical, Office, or Retail Space

# 3026 Madison Rd

Cincinnati, Ohio 45209

### **Property Highlights**

- 3600 SF, Prime Oakley Location at \$22/SF/yr
- Designed & Plumbed for medical and/or office use
- Great location for retail/restaurant space
- Welcoming reception area
- · Ample on-site parking
- Entrances on Madison Rd & Markbreit Ave
- Enviable Location in Oakley Square