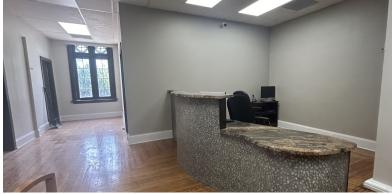

### **Property Highlights**

- 3600 SF, Prime Oakley Location at \$22/SF/yr
- Designed & Plumbed for medical and/or office use
- Great location for retail/restaurant space
- Welcoming reception area
- · Ample on-site parking
- Entrances on Madison Rd & Markbreit Ave
- Enviable Location in Oakley Square