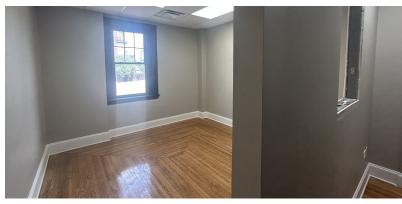

3,600 SF | \$22.00 SF/yr Medical, Office, or Retail Space

### **Property Highlights**

- 3600 SF, Prime Oakley Location at \$22/SF/yr
- Designed & Plumbed for medical and/or office use
- Great location for retail/restaurant space
- Welcoming reception area
- · Ample on-site parking
- Entrances on Madison Rd & Markbreit Ave
- Enviable Location in Oakley Square

### Offering Summary

| Lease Rate:    | \$22.00 SF/yr |
|----------------|---------------|
| Building Size: | 6,668 SF      |
| Available SF:  | 3,600 SF      |
| Lot Size:      | 4,217 SF      |