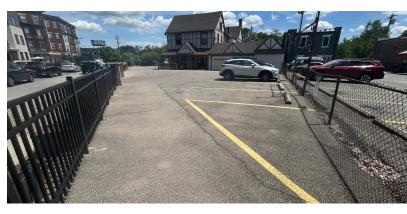

### **Property Highlights**

- 3600 SF, Prime Oakley Location at \$22/SF/yr
- Designed & Plumbed for medical and/or office use
- Great location for retail/restaurant space
- Welcoming reception area
- · Ample on-site parking
- Entrances on Madison Rd & Markbreit Ave
- Enviable Location in Oakley Square