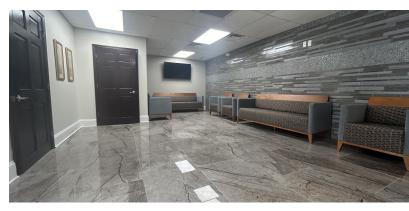

### **Property Highlights**

- 3600 SF, Prime Oakley Location at \$22/SF/yr
- Designed & Plumbed for medical and/or office use
- Great location for retail/restaurant space
- Welcoming reception area
- · Ample on-site parking
- Entrances on Madison Rd & Markbreit Ave
- Enviable Location in Oakley Square