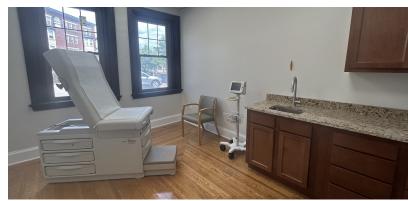

### **Property Highlights**

- 3600 SF, Prime Oakley Location at \$22/SF/yr
- Designed & Plumbed for medical and/or office use
- Great location for retail/restaurant space
- Welcoming reception area
- · Ample on-site parking
- Entrances on Madison Rd & Markbreit Ave
- Enviable Location in Oakley Square