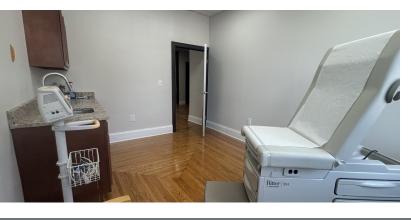

### **Property Highlights**

- 3600 SF, Prime Oakley Location at \$22/SF/yr
- Designed & Plumbed for medical and/or office use
- Great location for retail/restaurant space
- Welcoming reception area
- · Ample on-site parking
- Entrances on Madison Rd & Markbreit Ave
- Enviable Location in Oakley Square