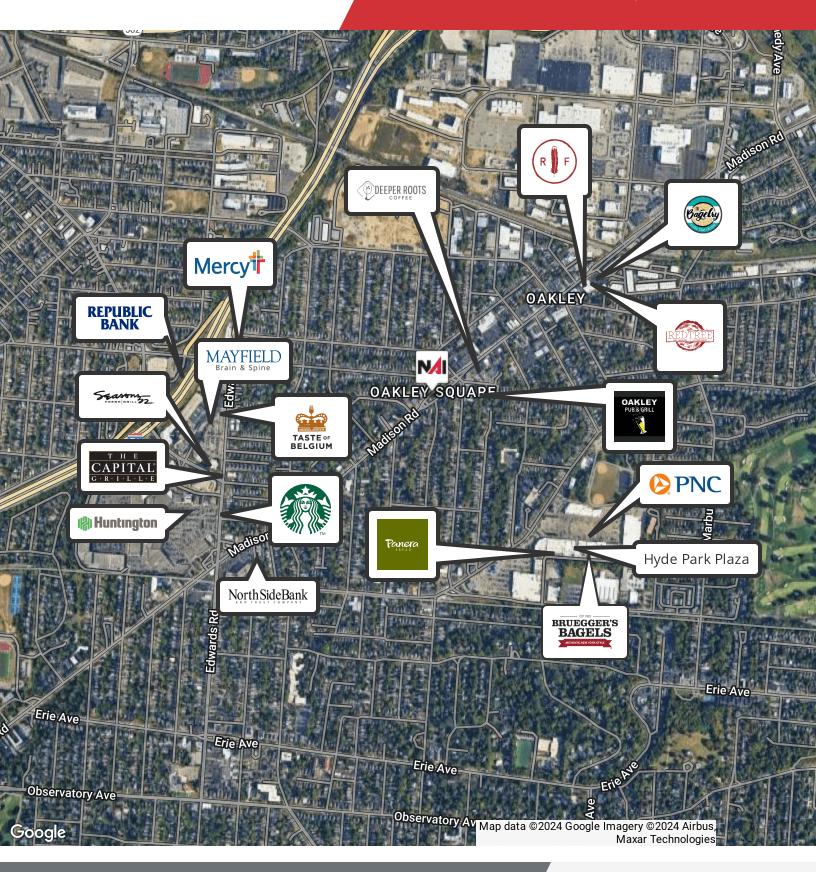

### **Property Highlights**

- 3600 SF, Prime Oakley Location at \$22/SF/yr
- Designed & Plumbed for medical and/or office use
- Great location for retail/restaurant space
- Welcoming reception area
- · Ample on-site parking
- Entrances on Madison Rd & Markbreit Ave
- Enviable Location in Oakley Square