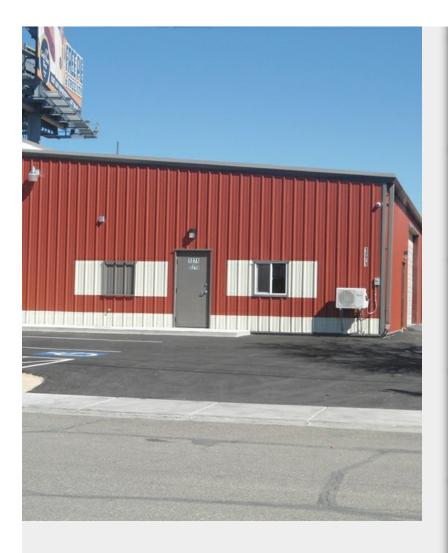

**1271 E 7th St** 1271 E 7th St, Reno, NV 89512

Patty Steelman Sky West Real Estate Services 3500 Lakeside Ct, Suite 211,Reno, NV 89509 Mrspsteelman@yahoo.com (775) 745-9892

| Price:                            | \$2,000,000   |
|-----------------------------------|---------------|
| Property Type:                    | Industrial    |
| Property Subtype:                 | Distribution  |
| Sale Type:                        | Owner User    |
| Lot Size:                         | 0.66 AC       |
| Rentable Building Area:           | 4,800 SF      |
| Rentable Building Area:           | 4,800 SF      |
| No. Stories:                      | 1             |
| Year Built:                       | 2018          |
| Parking Ratio:                    | 0.63/1,000 SF |
| Clear Ceiling Height:             | 16 FT         |
| No. Drive In / Grade-Level Doors: | 1             |
| Zoning Description:               | MU            |
| APN / Parcel ID:                  | 008-331-01    |

## 1271 E 7th St

\$2,000,000

Almost new building with 1/2 acre of yard plus off street parking and an office. Purchase includes Parcel 008-331-01 & 008-331-04....

- Close Proximity to Interestate 80
- Yard
- Newer Building

## **Property Photos**