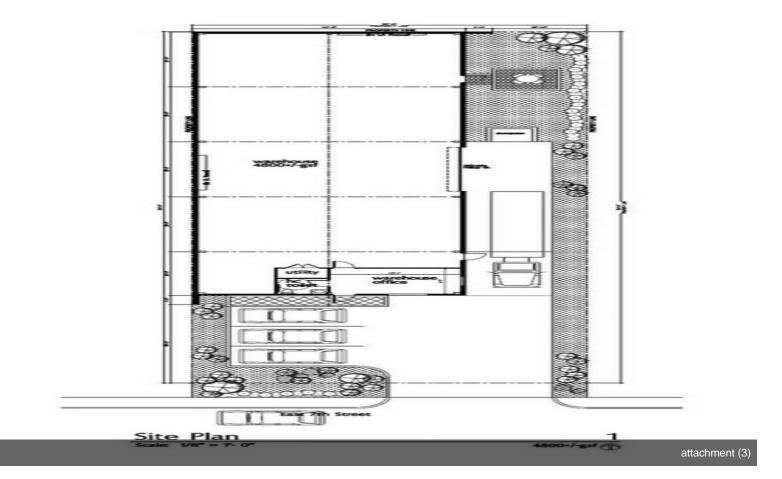

| 4,800 SF      |
| Rentable Building Area:           | 4,800 SF      |
| No. Stories:                      | 1             |
| Year Built:                       | 2018          |
| Parking Ratio:                    | 0.63/1,000 SF |
| Clear Ceiling Height:             | 16 FT         |
| No. Drive In / Grade-Level Doors: | 1             |
| Zoning Description:               | MU            |
| APN / Parcel ID:                  | 008-331-01    |

## 1271 E 7th St

\$2,000,000

Almost new building with 1/2 acre of yard plus off street parking and an office. Purchase includes Parcel 008-331-01 & 008-331-04....

- Close Proximity to Interestate 80
- Yard
- Newer Building







1271 E 7th St, Reno, NV 89512

## **Property Photos**





## **Property Photos**





## **Property Photos**