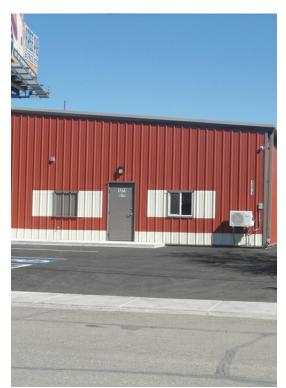

**1271 E 7th St** 1271 E 7th St, Reno, NV 89512

Patty Steelman Sky West Real Estate Services 3500 Lakeside Ct, Suite 211,Reno, NV 89509 Mrspsteelman@yahoo.com (775) 745-9892

| Price:                            | \$2,000,000   |
|-----------------------------------|---------------|
| Property Type:                    | Industrial    |
| Property Subtype:                 | Distribution  |
| Sale Type:                        | Owner User    |
| Lot Size:                         | 0.66 AC       |
| Rentable Building Area:           | 4,800 SF      |
| Rentable Building Area:           | 4,800 SF      |
| No. Stories:                      | 1             |
| Year Built:                       | 2018          |
| Parking Ratio:                    | 0.63/1,000 SF |
| Clear Ceiling Height:             | 16 FT         |
| No. Drive In / Grade-Level Doors: | 1             |
| Zoning Description:               | MU            |
| APN / Parcel ID:                  | 008-331-01    |

## 1271 E 7th St

\$2,000,000

Almost new building with 1/2 acre of yard plus off street parking and an office. Purchase includes Parcel 008-331-01 & 008-331-04....

- Close Proximity to Interestate 80
- Yard
- Newer Building

## **Property Photos**