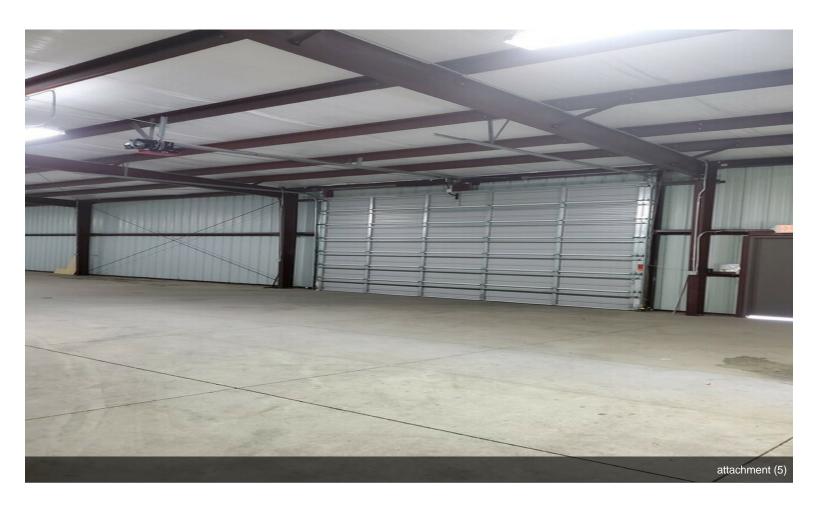

| 0.66 AC       |
| Rentable Building Area:           | 4,800 SF      |
| Rentable Building Area:           | 4,800 SF      |
| No. Stories:                      | 1             |
| Year Built:                       | 2018          |
| Parking Ratio:                    | 0.63/1,000 SF |
| Clear Ceiling Height:             | 16 FT         |
| No. Drive In / Grade-Level Doors: | 1             |
| Zoning Description:               | MU            |
| APN / Parcel ID:                  | 008-331-01    |

## 1271 E 7th St

\$2,000,000

Almost new building with 1/2 acre of yard plus off street parking and an office. Purchase includes Parcel 008-331-01 & 008-331-04....

- Close Proximity to Interestate 80
- Yard
- Newer Building







1271 E 7th St, Reno, NV 89512

## **Property Photos**





## **Property Photos**





## **Property Photos**