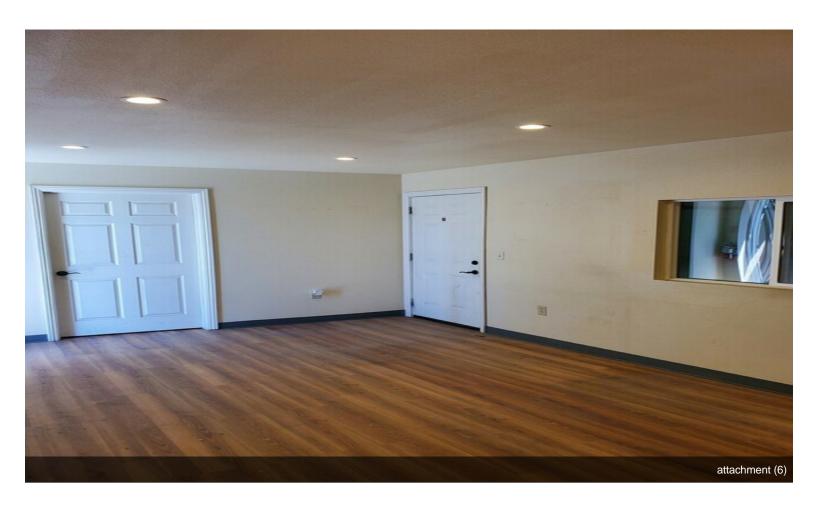

entable Building Area:           | 4,800 SF      |
| Rentable Building Area:           | 4,800 SF      |
| No. Stories:                      | 1             |
| Year Built:                       | 2018          |
| Parking Ratio:                    | 0.63/1,000 SF |
| Clear Ceiling Height:             | 16 FT         |
| No. Drive In / Grade-Level Doors: | 1             |
| Zoning Description:               | MU            |
| APN / Parcel ID:                  | 008-331-01    |

## 1271 E 7th St

\$2,000,000

Almost new building with 1/2 acre of yard plus off street parking and an office. Purchase includes Parcel 008-331-01 & 008-331-04....

- Close Proximity to Interestate 80
- Yard
- Newer Building







1271 E 7th St, Reno, NV 89512

## **Property Photos**





## **Property Photos**





## **Property Photos**