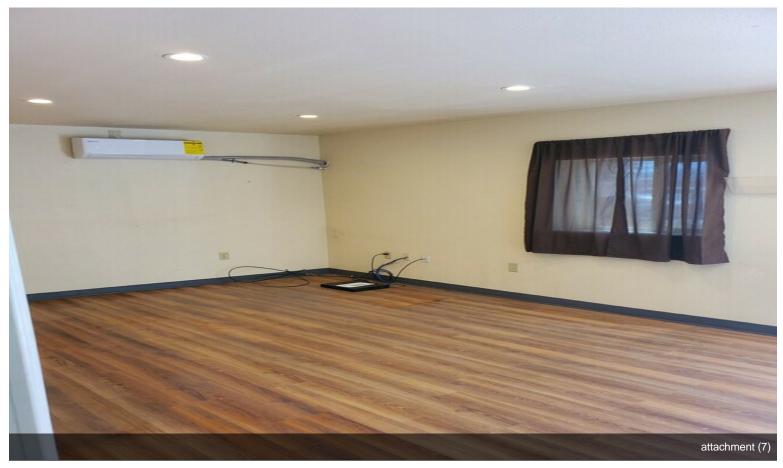

| 0.66 AC       |
| Rentable Building Area:           | 4,800 SF      |
| Rentable Building Area:           | 4,800 SF      |
| No. Stories:                      | 1             |
| Year Built:                       | 2018          |
| Parking Ratio:                    | 0.63/1,000 SF |
| Clear Ceiling Height:             | 16 FT         |
| No. Drive In / Grade-Level Doors: | 1             |
| Zoning Description:               | MU            |
| APN / Parcel ID:                  | 008-331-01    |

## 1271 E 7th St

\$2,000,000

Almost new building with 1/2 acre of yard plus off street parking and an office. Purchase includes Parcel 008-331-01 & 008-331-04....

- Close Proximity to Interestate 80
- Yard
- Newer Building







1271 E 7th St, Reno, NV 89512

## **Property Photos**





## **Property Photos**





## **Property Photos**