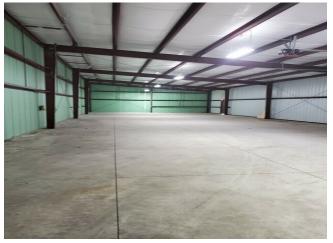

**1271 E 7th St** 1271 E 7th St, Reno, NV 89512

Patty Steelman Sky West Real Estate Services 3500 Lakeside Ct, Suite 211,Reno, NV 89509 Mrspsteelman@yahoo.com (775) 745-9892

| Price:                            | \$2,000,000   |
|-----------------------------------|---------------|
| Property Type:                    | Industrial    |
| Property Subtype:                 | Distribution  |
| Sale Type:                        | Owner User    |
| Lot Size:                         | 0.66 AC       |
| Rentable Building Area:           | 4,800 SF      |
| Rentable Building Area:           | 4,800 SF      |
| No. Stories:                      | 1             |
| Year Built:                       | 2018          |
| Parking Ratio:                    | 0.63/1,000 SF |
| Clear Ceiling Height:             | 16 FT         |
| No. Drive In / Grade-Level Doors: | 1             |
| Zoning Description:               | MU            |
| APN / Parcel ID:                  | 008-331-01    |

## 1271 E 7th St

\$2,000,000

Almost new building with 1/2 acre of yard plus off street parking and an office. Purchase includes Parcel 008-331-01 & 008-331-04....

- Close Proximity to Interestate 80
- Yard
- Newer Building

## **Property Photos**