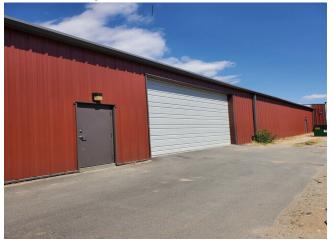

**1271 E 7th St** 1271 E 7th St, Reno, NV 89512

Patty Steelman Sky West Real Estate Services 3500 Lakeside Ct, Suite 211,Reno, NV 89509 Mrspsteelman@yahoo.com (775) 745-9892

| Price:                            | \$2,000,000   |
|-----------------------------------|---------------|
| Property Type:                    | Industrial    |
| Property Subtype:                 | Distribution  |
| Sale Type:                        | Owner User    |
| Lot Size:                         | 0.66 AC       |
| Rentable Building Area:           | 4,800 SF      |
| Rentable Building Area:           | 4,800 SF      |
| No. Stories:                      | 1             |
| Year Built:                       | 2018          |
| Parking Ratio:                    | 0.63/1,000 SF |
| Clear Ceiling Height:             | 16 FT         |
| No. Drive In / Grade-Level Doors: | 1             |
| Zoning Description:               | MU            |
| APN / Parcel ID:                  | 008-331-01    |

## 1271 E 7th St

\$2,000,000

Almost new building with 1/2 acre of yard plus off street parking and an office. Purchase includes Parcel 008-331-01 & 008-331-04....

- Close Proximity to Interestate 80
- Yard
- Newer Building

## **Property Photos**