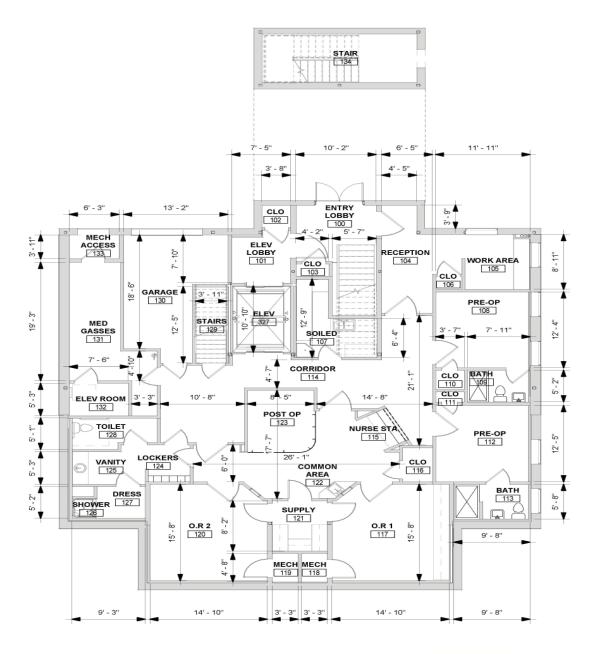

# 2365 Old Milton Parkway Floor Plan 1st Floor | 3,242 SF

### FIRST FLOOR PLAN

For more information, please contact: