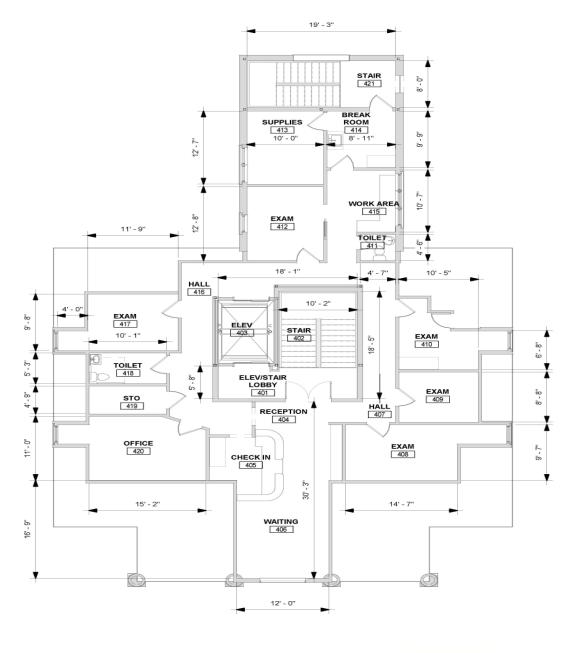

# **2365 Old Milton Parkway Floor Plan** 4th Floor | 2,524 SF

#### FOURTH FLOOR PLAN

For more information, please contact: