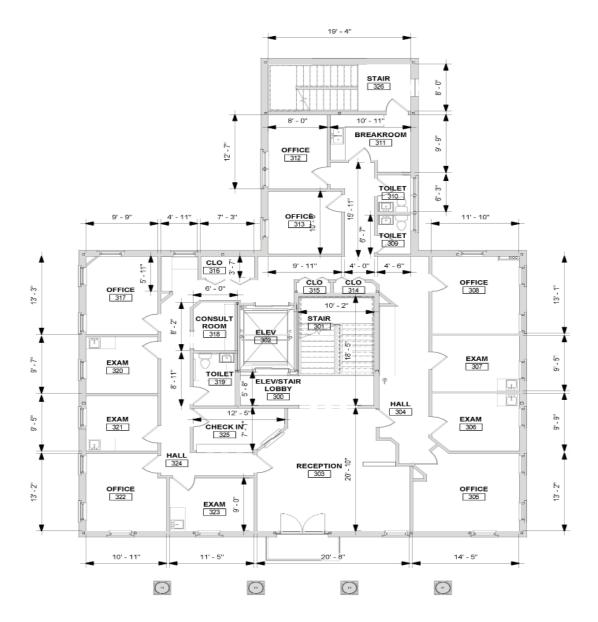

# 2365 Old Milton Parkway Floor Plan 3rd Floor | 3,466 SF

For more information, please contact: