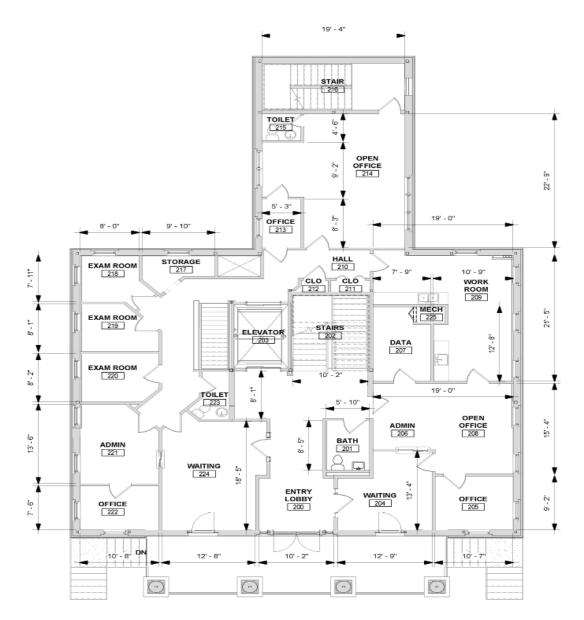

# 2365 Old Milton Parkway Floor Plan 1st Floor | 3,242 SF

### FIRST FLOOR PLAN

For more information, please contact: