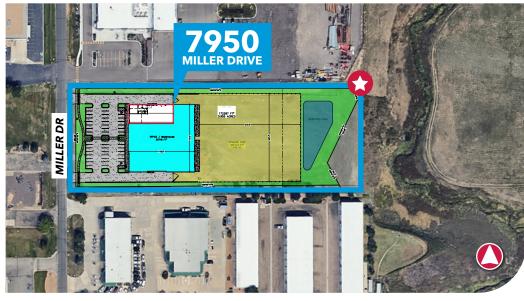

## **7950 MILLER DRIVE**

FREDERICK, COLORADO 80504



**5,731 SF AVAILABLE WITHIN 30-60 DAYS** 



FLEXIBLE OFFICE/WAREHOUSE READY FOR BUILDOUT

SIGNAGE OPPORTUNITIES AVAILABLE

#### **JEFF HEINE**

Principal C 303 803 3803 jheine@lee-associates.com

2000 S Colorado Boulevard Tower II, Suite 380 Denver, CO 80222 lee-associates.com/denver

## **7950 MILLER DRIVE**

FREDERICK, COLORADO 80504







#### **PROPERTY FEATURES**

**AVAILABLE SF** 5,731 (Up to ±8,000 SF with Mezzanine)

**LEASE RATE** \$18 SF/Year NNN

**BUILD OUT** To Spec; TI Package Available

**DELIVERY DATE** 30-60 Days After Lease Execution

**CLEAR HEIGHT** 24' Minimum to 32' Maximum

POWER 3 Phase, 480 Volt

**LOADING** Plans for an 18' w x16' h Drive-in Loading Door

**ZONING** Business Light Industrial (Frederick)

**SPRINKLERS** Wet Sprinklers

**MEZZANINE** Possible

#### **PROPERTY HIGHLIGHTS**

- High clearance warehouse/office space that could be used for a variety of businesses
- First class facility with excellent signage opportunities and highway access
- Flexible floor plan configurations built to spec and available within 30-60 days of lease execution
- Potential tenants could be: R&D, advanced/light