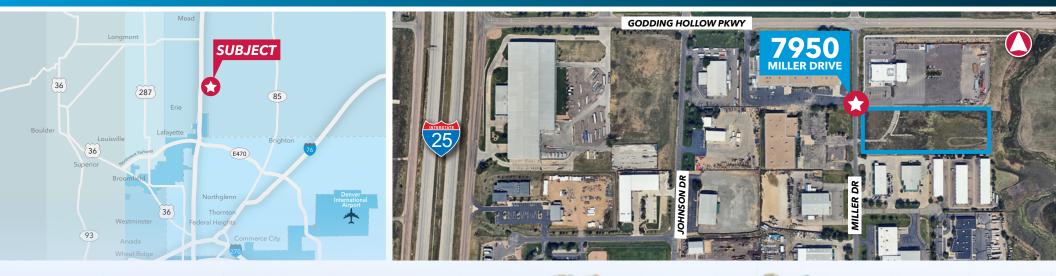

## **7950 MILLER DRIVE**

FREDERICK, COLORADO 80504

**5,731 SF AVAILABLE WITHIN 30-60 DAYS** 

FLEXIBLE OFFICE/WAREHOUSE READY FOR BUILDOUT

SIGNAGE OPPORTUNITIES AVAILABLE

## **7950 MILLER DRIVE**

FREDERICK, COLORADO 80504

# **7950 MILLER DRIVE**

FREDERICK, COLORADO 80504