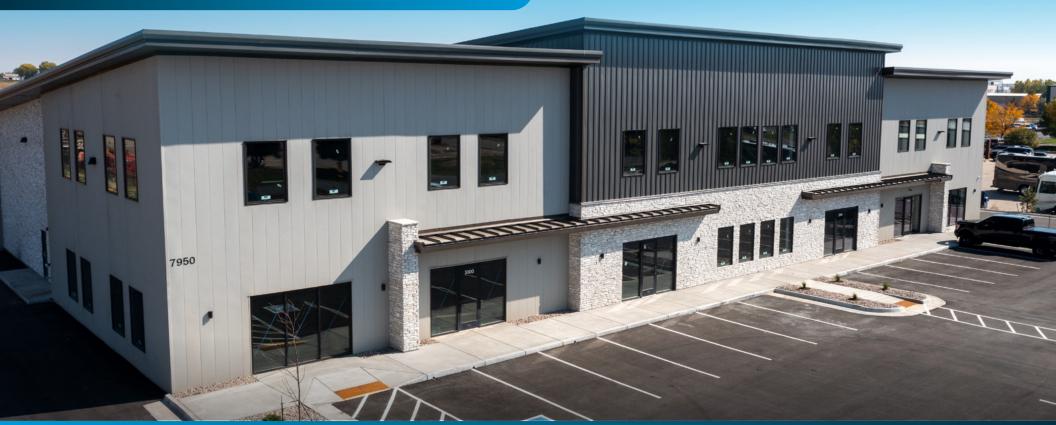

## **7950 MILLER DRIVE**

FREDERICK, COLORADO 80504

**5,731 SF AVAILABLE WITHIN 30-60 DAYS** 

FLEXIBLE OFFICE/WAREHOUSE READY FOR BUILDOUT

SIGNAGE OPPORTUNITIES AVAILABLE

## **7950 MILLER DRIVE**

FREDERICK, COLORADO 80504