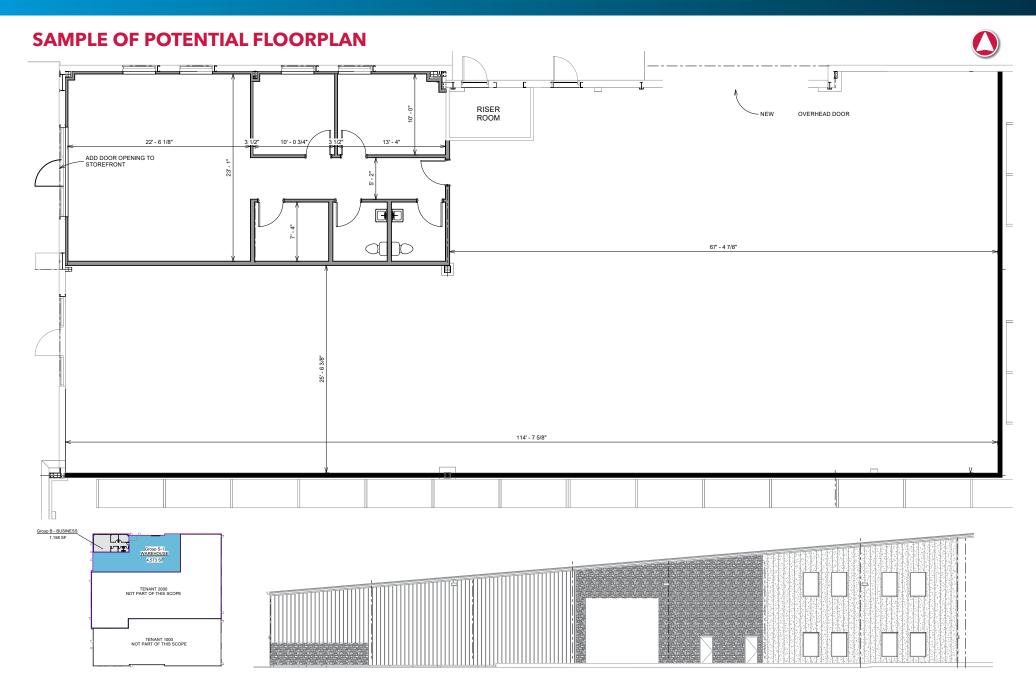

#### **PROPERTY FEATURES**

**AVAILABLE SF** 5,731 (Up to ±8,000 SF with Mezzanine)

**LEASE RATE** \$18 SF/Year NNN

**BUILD OUT** To Spec; TI Package Available

**DELIVERY DATE** 30-60 Days After Lease Execution

**CLEAR HEIGHT** 24' Minimum to 32' Maximum

POWER 3 Phase, 480 Volt

**LOADING** Plans for an 18' w x16' h Drive-in Loading Door

**ZONING** Business Light Industrial (Frederick)

**SPRINKLERS** Wet Sprinklers

**MEZZANINE** Possible

#### **PROPERTY HIGHLIGHTS**

- High clearance warehouse/office space that could be used for a variety of businesses
- First class facility with excellent signage opportunities and highway access
- Flexible floor plan configurations built to spec and available within 30-60 days of lease execution
- Potential tenants could be: R&D, advanced/light manufacturing, interior design, showroom, engineering firms, contractors office/warehouse, retail/wholesale, and more