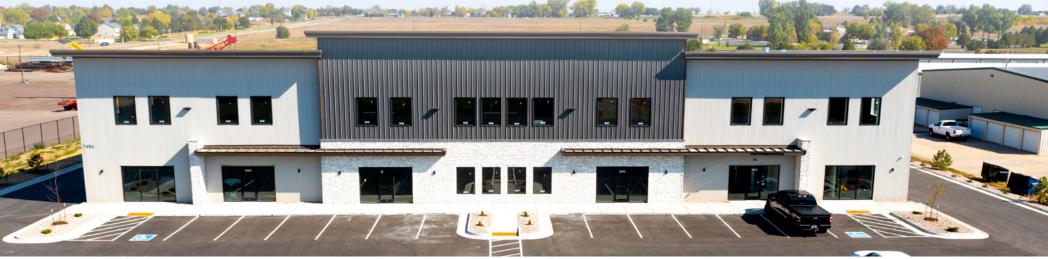

## **7950 MILLER DRIVE**

FREDERICK, COLORADO 80504

**5,731 SF AVAILABLE WITHIN 30-60 DAYS** 

FLEXIBLE OFFICE/WAREHOUSE READY FOR BUILDOUT

SIGNAGE OPPORTUNITIES AVAILABLE

#### **PROPERTY HIGHLIGHTS**

- High clearance warehouse/office space that could be used for a variety of businesses
- First class facility with excellent signage opportunities and highway access
- Flexible floor plan configurations built to spec and available within 30-60 days of lease execution
- Potential tenants could be: R&D, advanced/light manufacturing, interior design, showroom, engineering firms, contractors office/warehouse, retail/wholesale, and more