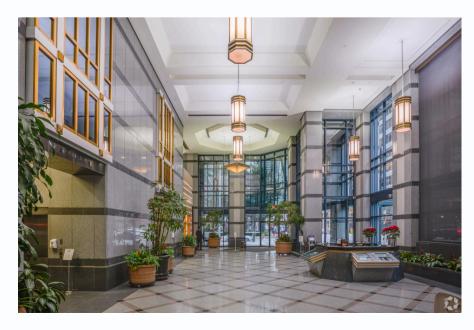

## The Coal Harbour Centre

20th floor – 1111 West Georgia Street, Vancouver

• 322,500 square foot Class A office tower • Built in 1992, LEED Gold building • 24-hour building access and security • HVAC provides continuous airflow using MERV13 filters • Monthly and daily parking available in building • Onsite shower and bike storage • One block from Burrard Station