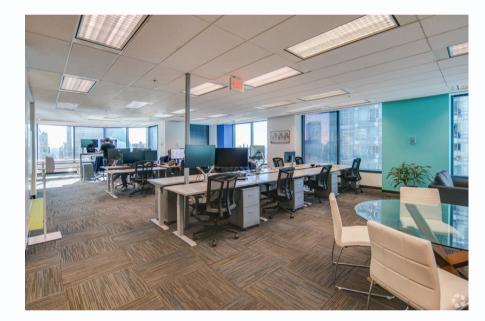

## Amenities

• Reception • Community events • Window Boardroom 12 seats • 2 phone booths • Coworking Lounge • Height adjustable desks • Complimentary Tea and Coffee • Business Address • 24 Hour Access • Option to use other locations

- Reception • Kitchen • Window Boardroom 24 seats • Height adjustable desks • Complimentary Tea and Coffee • Business Address • 24-Hour Access
- Option to use other locations