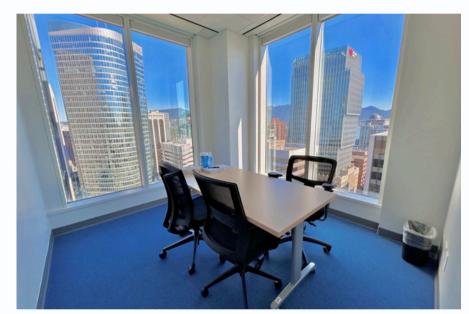

## The Coal Harbour Centre

20th floor – 1111 West Georgia Street, Vancouver

• 322,500 square foot Class A office tower • Built in 1992, LEED Gold building • 24-hour building access and security • HVAC provides continuous airflow using MERV13 filters • Monthly and daily parking available in building • Onsite shower and bike storage • One block from Burrard Station