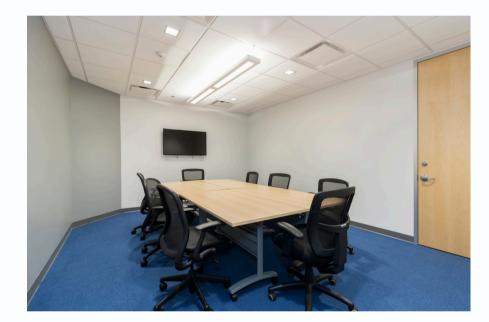

## Amenities

• Reception • Community events • Window Boardroom 12 seats • 2 phone booths • Coworking Lounge • Height adjustable desks • Complimentary Tea and Coffee • Business Address • 24 Hour Access • Option to use other locations

- Reception • Kitchen • Window Boardroom 24 seats • Height adjustable desks • Complimentary Tea and Coffee • Business Address • 24-Hour Access
- Option to use other locations