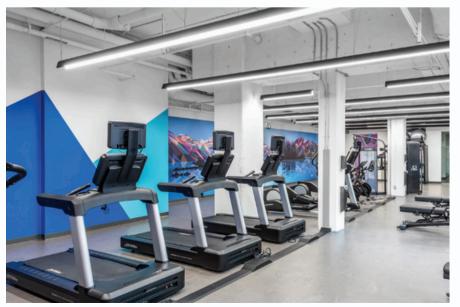

## The Pacific Centre

17th floor – 777 Dunsmuir Street, Vancouver

• Class A office tower • LEED Platinum building • 24-hour building access and security • Access to the CF Fitness Centre and terrace • Onsite shower and bike storage • Monthly and daily parking available in building • One block from Granville and Vancouver City Centre Stations