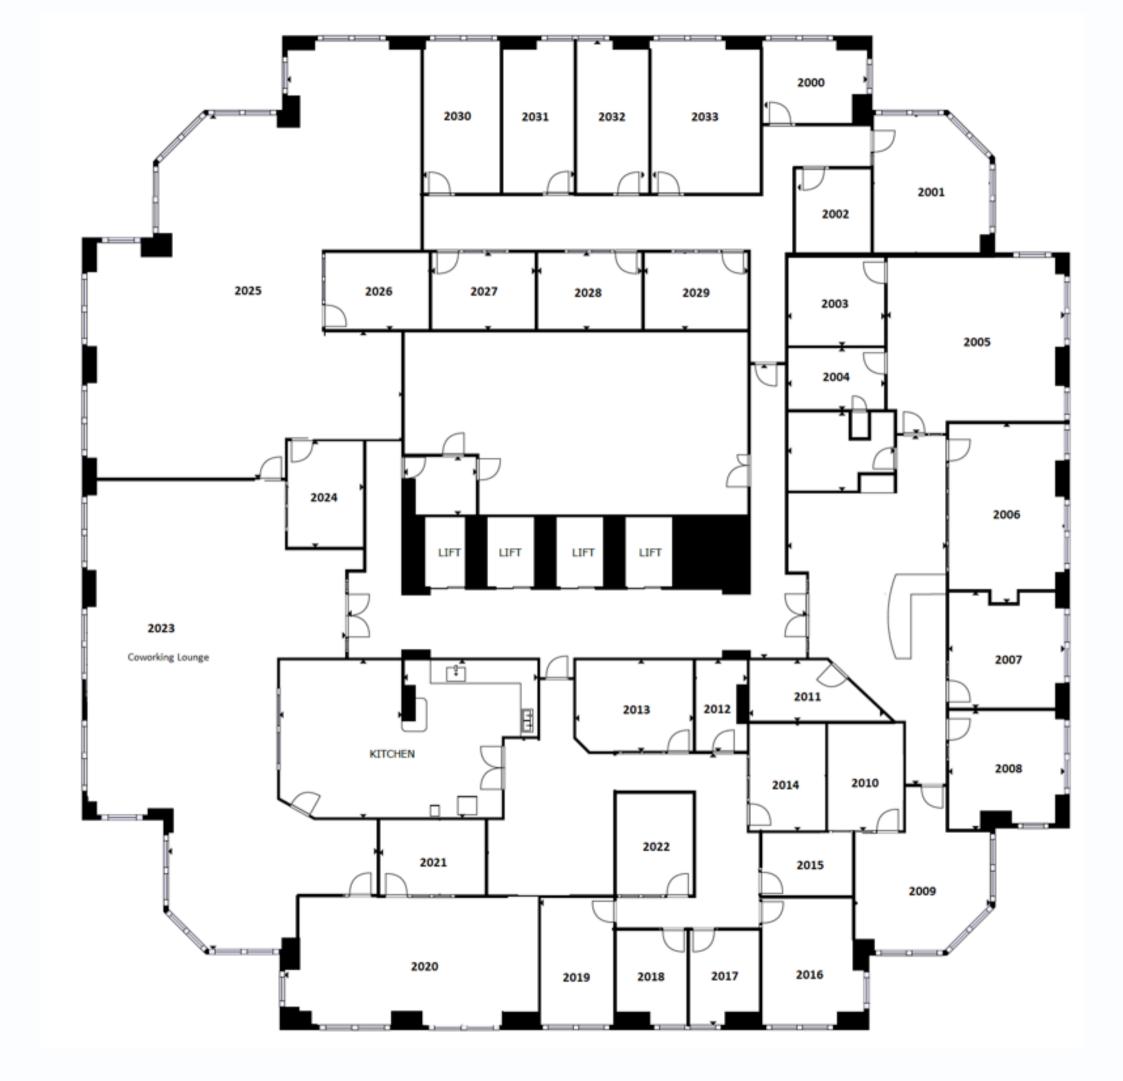

## Amenities

• Reception • Community events • Window Boardroom 12 seats • 2 phone booths • Coworking Lounge • Height adjustable desks • Complimentary Tea and Coffee • Business Address • 24 Hour Access • Option to use other locations