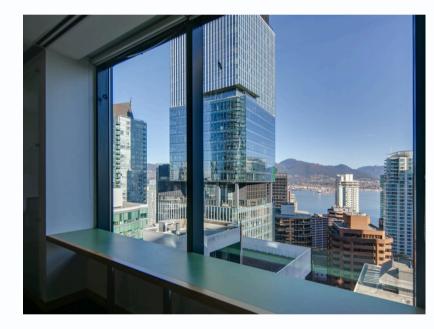

## The Coal Harbour Centre

20th floor – 1111 West Georgia Street, Vancouver

• 322,500 square foot Class A office tower • Built in 1992, LEED Gold building • 24-hour building access and security • HVAC provides continuous airflow using MERV13 filters • Monthly and daily parking available in building • Onsite shower and bike storage • One block from Burrard Station

## The Pacific Centre

17th floor – 777 Dunsmuir Street, Vancouver

• Class A office tower • LEED Platinum building • 24-hour building access and security • Access to the CF Fitness Centre and terrace • Onsite shower and bike storage • Monthly and daily parking available in building • One block from Granville and Vancouver City Centre Stations