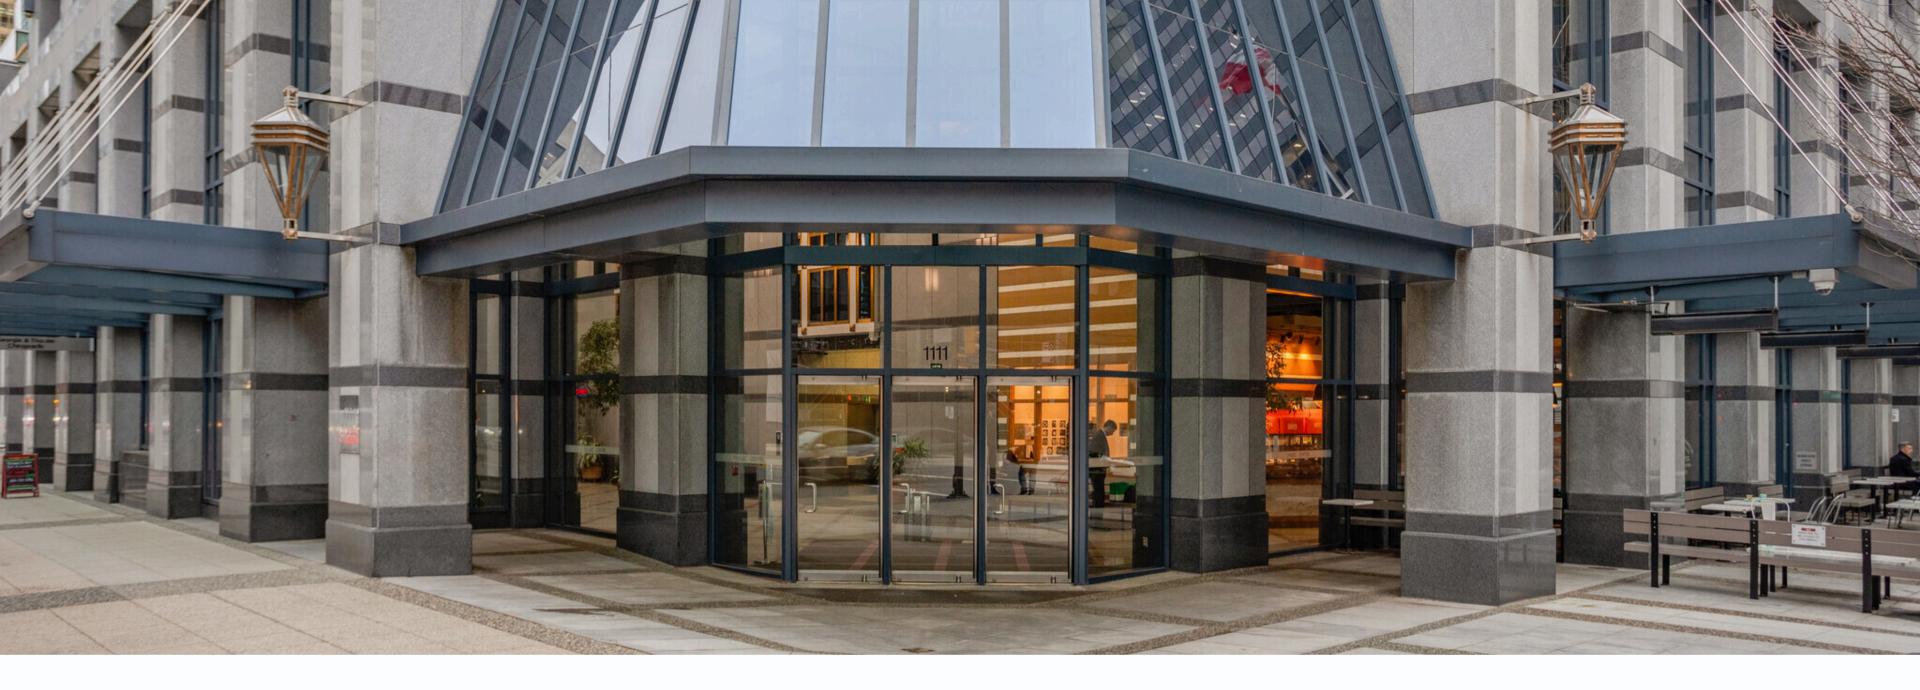

## The Coal Harbour Centre

20th floor – 1111 West Georgia Street, Vancouver

• 322,500 square foot Class A office tower • Built in 1992, LEED Gold building • 24-hour building access and security • HVAC provides continuous airflow using MERV13 filters • Monthly and daily parking available in building • Onsite shower and bike storage • One block from Burrard Station