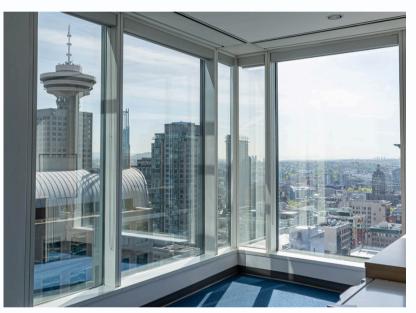

## The Pacific Centre

17th floor – 777 Dunsmuir Street, Vancouver

• Class A office tower • LEED Platinum building • 24-hour building access and security • Access to the CF Fitness Centre and terrace • Onsite shower and bike storage • Monthly and daily parking available in building • One block from Granville and Vancouver City Centre Stations