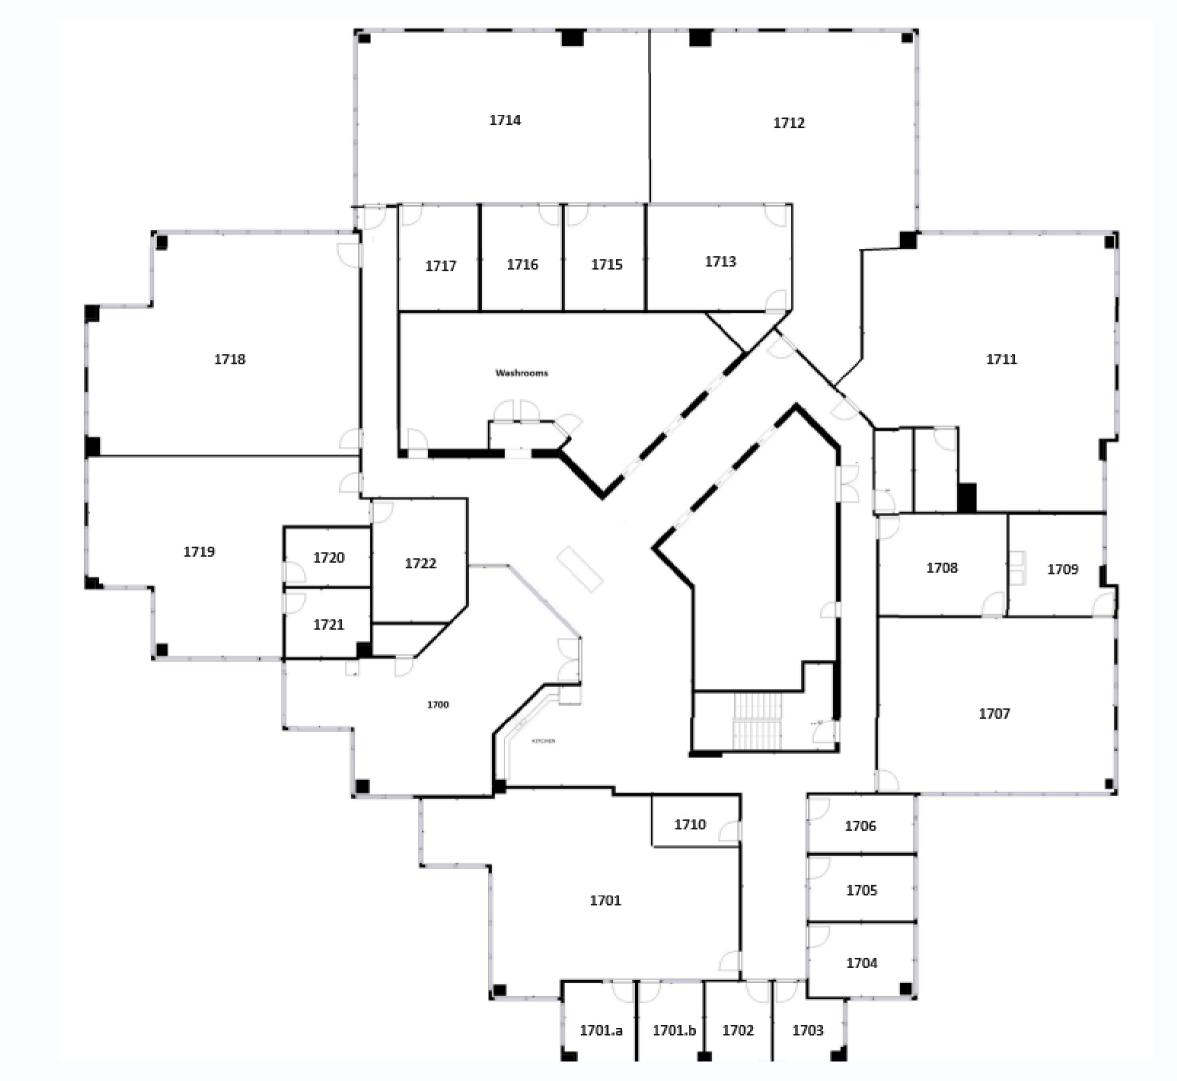

## The Pacific Centre

17th floor – 777 Dunsmuir Street, Vancouver

• Class A office tower • LEED Platinum building • 24-hour building access and security • Access to the CF Fitness Centre and terrace • Onsite shower and bike storage • Monthly and daily parking available in building • One block from Granville and Vancouver City Centre Stations

- Reception • Kitchen • Window Boardroom 24 seats • Height adjustable desks • Complimentary Tea and Coffee • Business Address • 24-Hour Access
- Option to use other locations