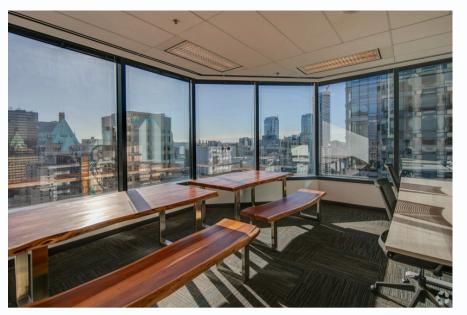

## Amenities

• Reception • Community events • Window Boardroom 12 seats • 2 phone booths • Coworking Lounge • Height adjustable desks • Complimentary Tea and Coffee • Business Address • 24 Hour Access • Option to use other locations