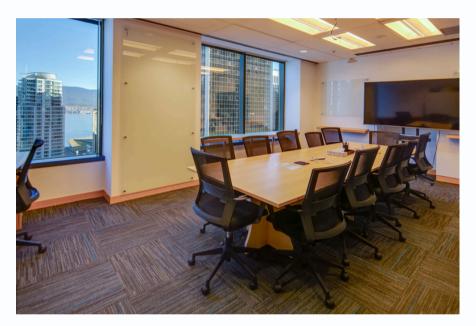

## Amenities

• Reception • Community events • Window Boardroom 12 seats • 2 phone booths • Coworking Lounge • Height adjustable desks • Complimentary Tea and Coffee • Business Address • 24 Hour Access • Option to use other locations