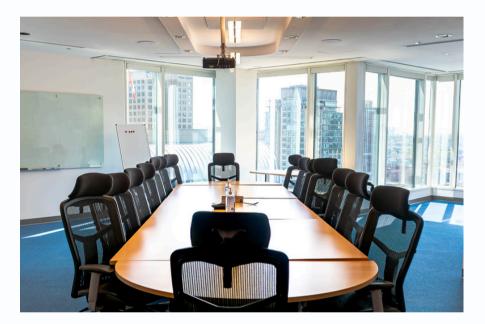

## Amenities

• Reception • Community events • Window Boardroom 12 seats • 2 phone booths • Coworking Lounge • Height adjustable desks • Complimentary Tea and Coffee • Business Address • 24 Hour Access • Option to use other locations

- Reception • Kitchen • Window Boardroom 24 seats • Height adjustable desks • Complimentary Tea and Coffee • Business Address • 24-Hour Access
- Option to use other locations