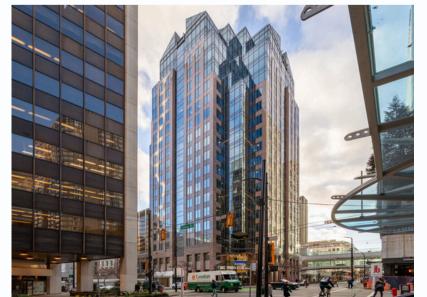

## The Coal Harbour Centre

20th floor – 1111 West Georgia Street, Vancouver

• 322,500 square foot Class A office tower • Built in 1992, LEED Gold building • 24-hour building access and security • HVAC provides continuous airflow using MERV13 filters • Monthly and daily parking available in building • Onsite shower and bike storage • One block from Burrard Station