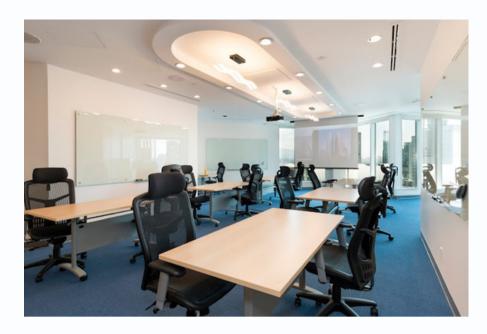

## Amenities

• Reception • Community events • Window Boardroom 12 seats • 2 phone booths • Coworking Lounge • Height adjustable desks • Complimentary Tea and Coffee • Business Address • 24 Hour Access • Option to use other locations

- Reception • Kitchen • Window Boardroom 24 seats • Height adjustable desks • Complimentary Tea and Coffee • Business Address • 24-Hour Access
- Option to use other locations