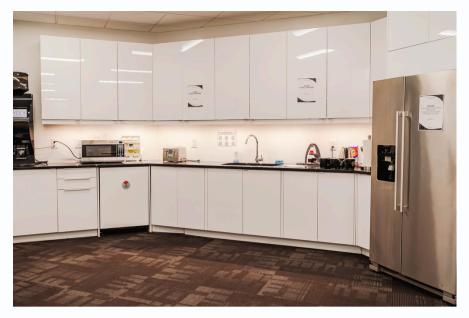

- Kitchen

- Reception • Kitchen • Window Boardroom 24 seats • Height adjustable desks • Complimentary Tea and Coffee • Business Address • 24-Hour Access
- Option to use other locations