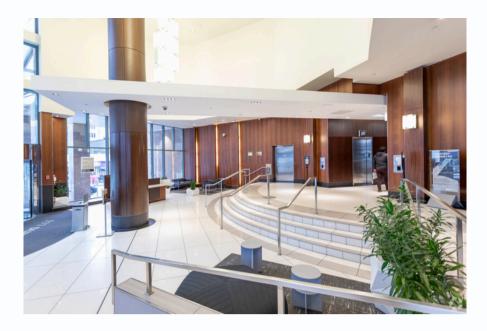

## The Coal Harbour Centre

20th floor – 1111 West Georgia Street, Vancouver

• 322,500 square foot Class A office tower • Built in 1992, LEED Gold building • 24-hour building access and security • HVAC provides continuous airflow using MERV13 filters • Monthly and daily parking available in building • Onsite shower and bike storage • One block from Burrard Station

## The Pacific Centre

17th floor – 777 Dunsmuir Street, Vancouver

• Class A office tower • LEED Platinum building • 24-hour building access and security • Access to the CF Fitness Centre and terrace • Onsite shower and bike storage • Monthly and daily parking available in building • One block from Granville and Vancouver City Centre Stations