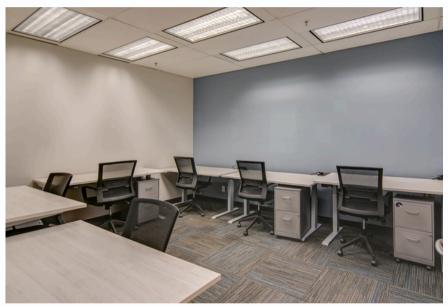

## Amenities

• Reception • Community events • Window Boardroom 12 seats • 2 phone booths • Coworking Lounge • Height adjustable desks • Complimentary Tea and Coffee • Business Address • 24 Hour Access • Option to use other locations

- Reception • Kitchen • Window Boardroom 24 seats • Height adjustable desks • Complimentary Tea and Coffee • Business Address • 24-Hour Access
- Option to use other locations