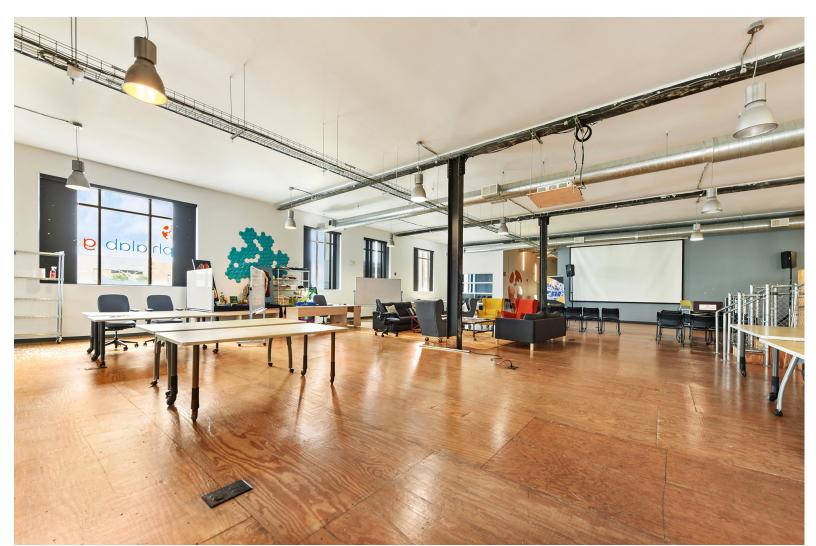

## **PROPERTY HIGHLIGHTS**

- 10,000 SF Very cool MUST-SEE property
- Second floor space
- Currently occupied by a high-tech, nationally ranked software accelerator who outgrew the space
- Rent: TBD

- Available: 1/1/24
- CAM/Taxes: TBD
- On bus line
- Class A elevators / stair
  lobby
- Various parking options: Street and public parking lot adjacent to property
- Freight elevators