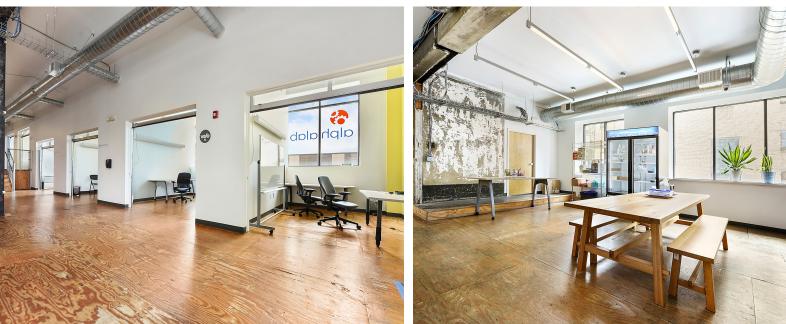

## **PROPERTY HIGHLIGHTS**

- 10,000 SF Very cool MUST-SEE property
- Second floor space
- Currently occupied by a high-tech, nationally ranked software accelerator who outgrew the space
- Rent: TBD

- Available: 1/1/24
- CAM/Taxes: TBD
- On bus line
- Class A elevators / stair
  lobby
- Various parking options: Street and public parking lot adjacent to property
- Freight elevators