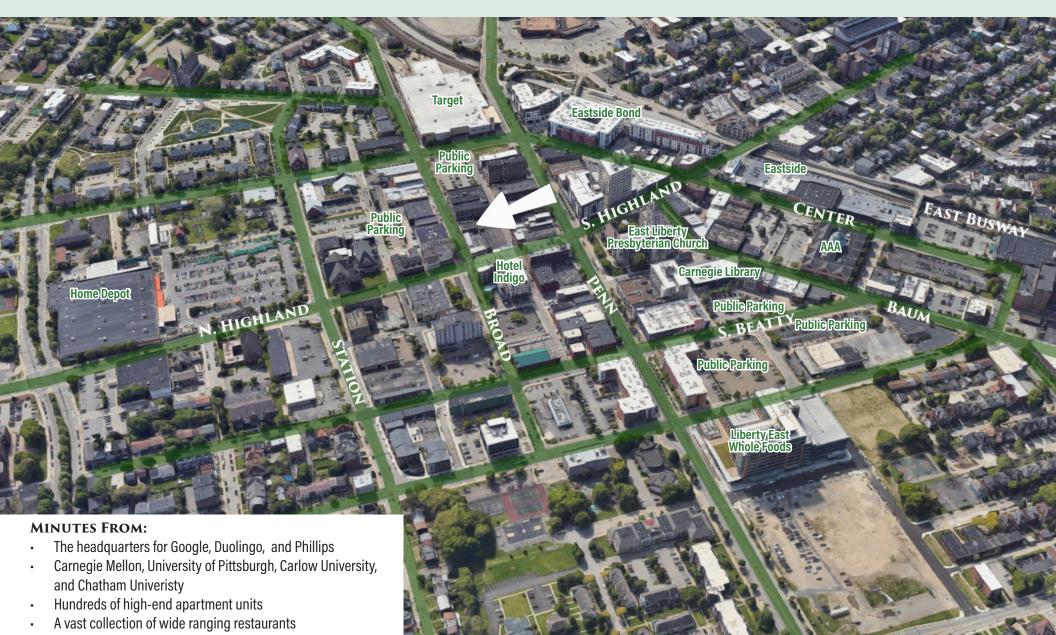

- Indigo Square is centrally located in East Liberty, in the East End of Pittsburgh
- 1 minute from Duolingo headquarters
- 2 minutes from Google's Pittsburgh heaquarters
- 5 minutes to Oakland, CMU, Highland Park and Shadyside
- 10 minutes to
  Downtown Pittsburgh
- Next to high grossing Target

- Close to major universities, hospitals and cultural institutions,
- Indigo Square is situated in an area that is highly conducive to business development

.

- Within walking distance to hotels, restaurants, apartments, entertainment, and Whole Foods
- Yinz Cam on 3rd Floor

- Target
- Whole Foods