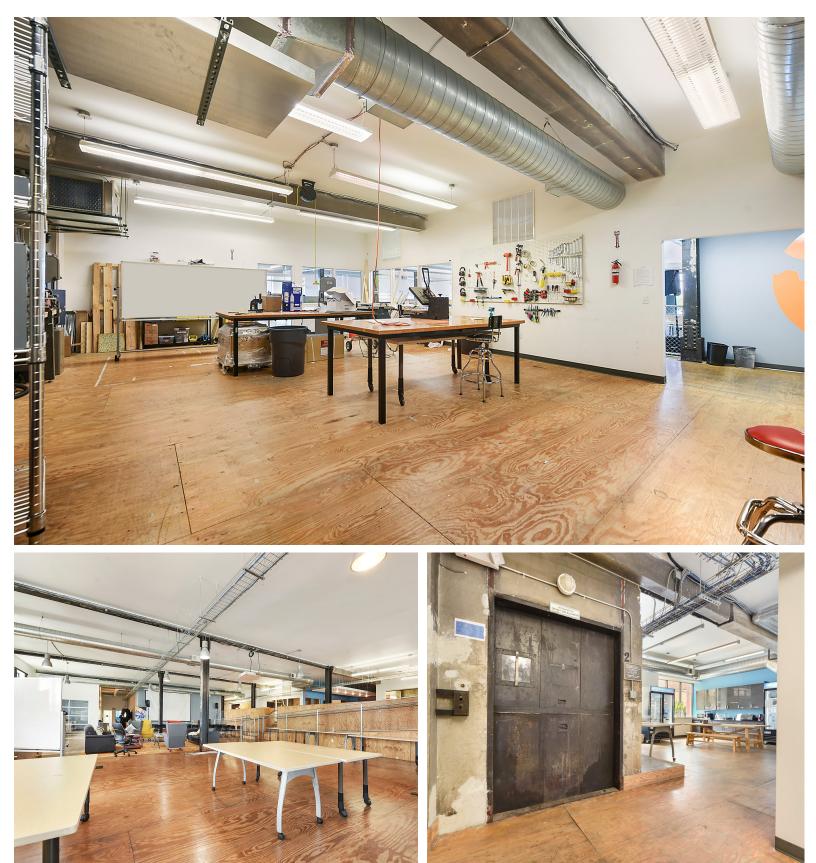

## **PROPERTY HIGHLIGHTS**

- 10,000 SF Very cool MUST-SEE property
- Second floor space
- Currently occupied by a high-tech, nationally ranked software accelerator who outgrew the space
- Rent: TBD

- Available: 1/1/24
- CAM/Taxes: TBD
- On bus line
- Class A elevators / stair
  lobby
- Various parking options: Street and public parking lot adjacent to property
- Freight elevators