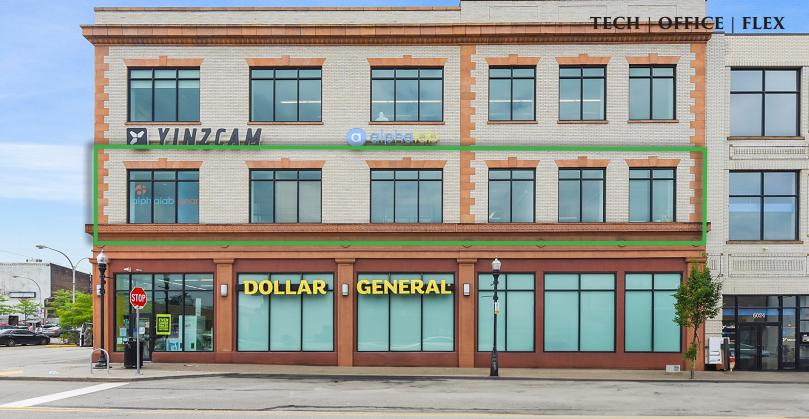

## 6024-6026 BROAD STREET PITTSBURGH PA 15206

## **PROPERTY HIGHLIGHTS**

- 10,000 SF Very cool MUST-SEE property
- Second floor space
- Currently occupied by a high-tech, nationally ranked software accelerator who outgrew the space
- Rent: TBD

- Available: 1/1/24
- CAM/Taxes: TBD
- On bus line
- Class A elevators / stair
  lobby
- Various parking options: Street and public parking lot adjacent to property
- Freight elevators

- Close to major universities, hospitals and cultural institutions,
- Indigo Square is situated in an area that is highly conducive to business development

.

- Within walking distance to hotels, restaurants, apartments, entertainment, and Whole Foods
- Yinz Cam on 3rd Floor