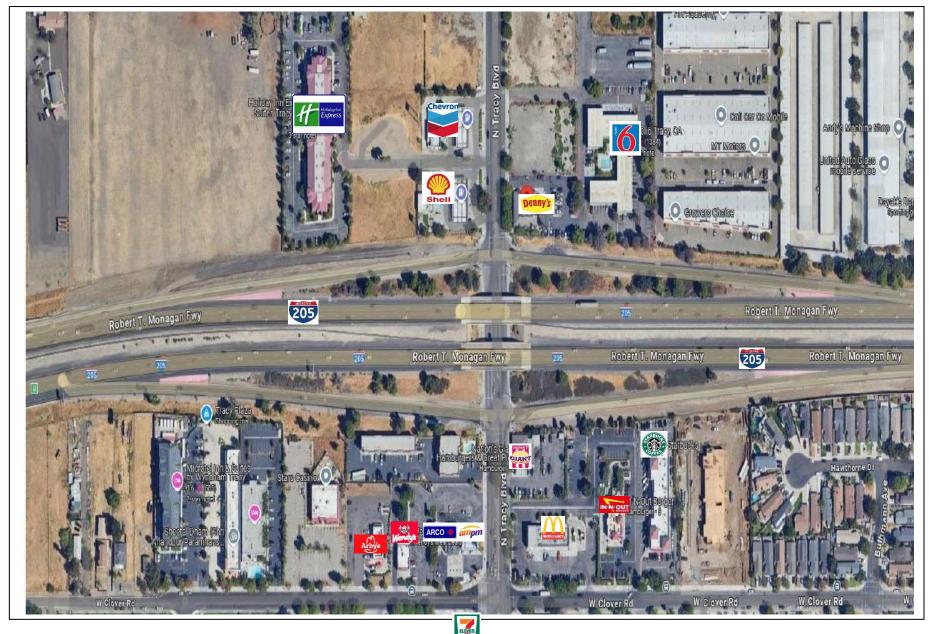

## NET INVESTMENT PROPERTY – DENNY'S RESTAURANT 3720 N. TRACY BLVD., TRACY, CA 95304

**SALE PRICE \$3,050,000** (5.25 CAP)

TENANT: VALLEY FOODS, INC. A CALIFORNIA CORP.

LEASE GUARANTEED BY AMERICA MEALS, INC. A CA CORPORATION AND RIPON RESTAURANT GROUP, A CA CORPORATION.

## NET INVESTMENT PROPERTY – DENNY'S RESTAURANT 3720 N. TRACY BLVD., TRACY, CA 95304