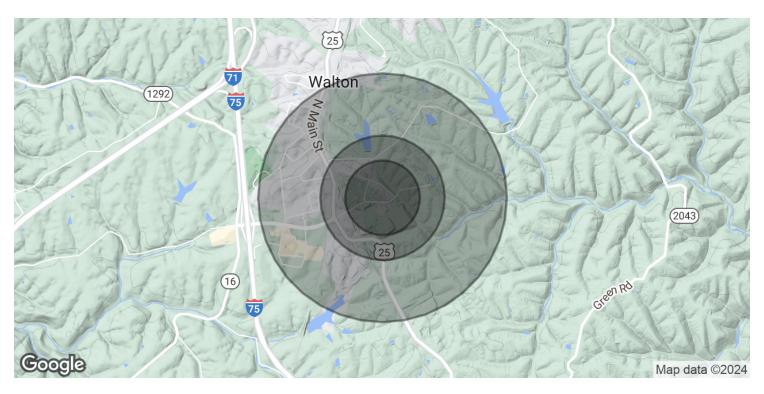

**SEAN BRADLEY** sean@copperwoodrg.com

105 HIGH STREET, WALTON, KY 41094

**SEAN BRADLEY** sean@copperwoodrg.com

105 HIGH STREET, WALTON, KY 41094

SEAN BRADLEY

105 HIGH STREET, WALTON, KY 41094

| POPULATION           | 0.3 MILES | 0.5 MILES | 1 MILE |
|----------------------|-----------|-----------|--------|
| Total Population     | 150       | 623       | 3,178  |
| Average Age          | 36        | 36        | 35     |
| Average Age (Male)   | 35        | 35        | 34     |
| Average Age (Female) | 37        | 37        | 36     |

| HOUSEHOLDS & INCOME | 0.3 MILES | 0.5 MILES | 1 MILE    |
|---------------------|-----------|-----------|-----------|
| Total Households    | 59        | 245       | 1,168     |
| # of Persons per HH | 2.5       | 2.5       | 2.7       |
| Average HH Income   | \$81,256  | \$81,977  | \$87,491  |
| Average House Value | \$298,281 | \$298,174 | \$296,399 |

Demographics data derived from AlphaMap

**SEAN BRADLEY** sean@copperwoodrg.com