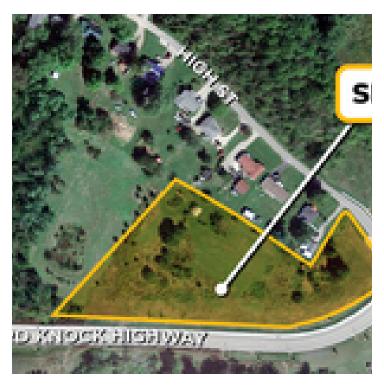

105 HIGH STREET, WALTON, KY 41094

#### **OFFERING SUMMARY**

| Sale Price:   | \$450,000 |
|---------------|-----------|
| Available SF: |           |
| Lot Size:     | 4.5 Acres |
| Price / Acre: | \$100,000 |
| Zoning:       | I-1, SR-1 |

#### **PROPERTY OVERVIEW**

Introducing a prime investment opportunity in Walton, KY! This versatile property, zoned I-1 and SR-1, offers unlimited potential for industrial and residential development. Boasting an ideal location in the sought-after Walton area, this parcel presents a unique opportunity to capitalize on the region's growing demand for commercial and residential space. With its strategic zoning and coveted location, this property promises a lucrative return on investment for forward-thinking developers and investors. Don't miss the chance to secure a valuable piece of real estate in this thriving market.

#### **PROPERTY HIGHLIGHTS**

- - Versatile property zoned I-1 for industrial use
- SR-1 zoning allows for residential development
- - Ideal location in the sought-after Walton area
- - Prime opportunity for mixed-use development
- - Strategic zoning for maximum investment potential
- Well-suited for commercial and residential projects
- Proximity to amenities and essential services