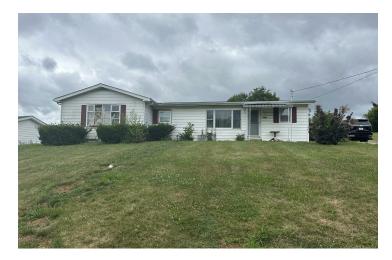

105 HIGH STREET, WALTON, KY 41094

#### **PROPERTY OVERVIEW**

Introducing a prime investment opportunity in Walton, KY! This versatile property, zoned I-1 and SR-1, offers unlimited potential for industrial and residential development. Boasting an ideal location in the sought-after Walton area, this parcel presents a unique opportunity to capitalize on the region's growing demand for commercial and residential space. With its strategic zoning and coveted location, this property promises a lucrative return on investment for forward-thinking developers and investors. Don't miss the chance to secure a valuable piece of real estate in this thriving market.

#### **PROPERTY HIGHLIGHTS**

- - Versatile property zoned I-1 for industrial use
- SR-1 zoning allows for residential development
- - Ideal location in the sought-after Walton area
- - Prime opportunity for mixed-use development
- - Strategic zoning for maximum investment potential
- Well-suited for commercial and residential projects
- Proximity to amenities and essential services