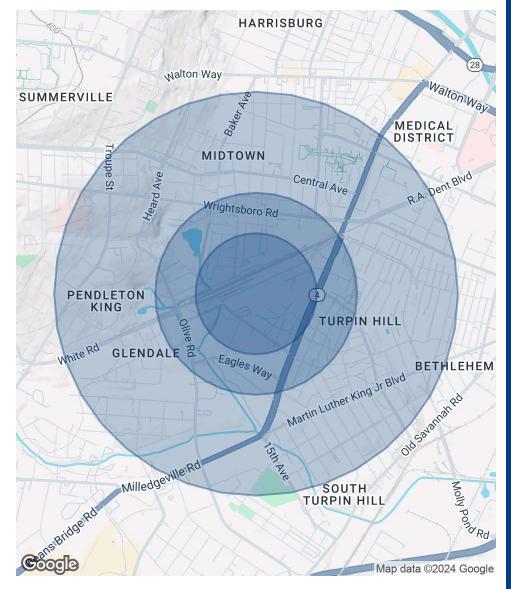

| DEMOGRAPHICS      | 0.3 MILES | 0.5 MILES | 1 MILE   |
|-------------------|-----------|-----------|----------|
| Total Households  | 178       | 762       | 3,359    |
| Total Population  | 389       | 1,636     | 8,233    |
| Average HH Income | \$55,977  | \$50,458  | \$58,300 |

# Demographics Map & Report

| POPULATION           | 0.3 MILES | 0.5 MILES | 1 MILE |
|----------------------|-----------|-----------|--------|
| Total Population     | 389       | 1,636     | 8,233  |
| Average Age          | 40        | 41        | 40     |
| Average Age (Male)   | 38        | 40        | 39     |
| Average Age (Female) | 41        | 42        | 40     |

| HOUSEHOLDS & INCOME | 0.3 MILES | 0.5 MILES | 1 MILE    |
|---------------------|-----------|-----------|-----------|
| Total Households    | 178       | 762       | 3,359     |
| # of Persons per HH | 2.2       | 2.1       | 2.5       |
| Average HH Income   | \$55,977  | \$50,458  | \$58,300  |
| Average House Value | \$140,813 | \$130,177 | \$147,659 |