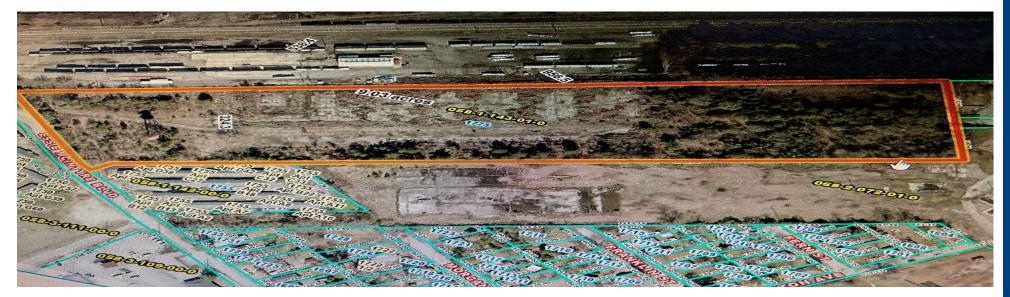

#### **PROPERTY DESCRIPTION**

This 14.61-acre full fenced tract has gated access into the property from Government Street via 15th Street and Essie McIntyre Blvd. The majority of the property is covered with concrete and asphalt paving. Additional interior fencing and paving can be offered if necessary. This property also has the possibility of rail.

#### **OFFERING SUMMARY**

| Lease Rate:   | \$1,500.00 per month (Gross) |
|---------------|------------------------------|
| Available SF: | 1 Acres                      |
| Lot Size:     | 608,532 SF                   |