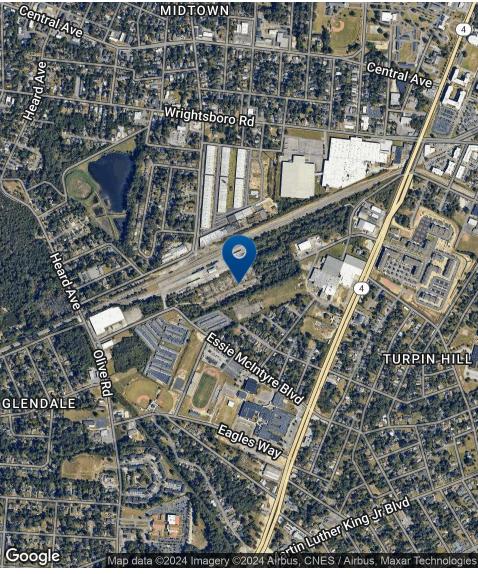

yre Blvd. The majority of the property is covered with concrete and asphalt paving. Additional interior fencing and paving can be offered if necessary. This property also has the possibility of rail.

#### **PROPERTY HIGHLIGHTS**

#### **OFFERING SUMMARY**

| Lease Rate:   | \$1,500.00 per month (Gross) |
|---------------|------------------------------|
| Available SF: | 1 Acres                      |
| Lot Size:     | 608,532 SF                   |

| DEMOGRAPHICS      | 0.3 MILES | 0.5 MILES | 1 MILE   |
|-------------------|-----------|-----------|----------|
| Total Households  | 178       | 762       | 3,359    |
| Total Population  | 389       | 1,636     | 8,233    |
| Average HH Income | \$55,977  | \$50,458  | \$58,300 |



#### **CHARLES HOCK, SIOR, CCIM**

# **Location Map**







#### **CHARLES HOCK, SIOR, CCIM**

## **Additional Photos**



**CHARLES HOCK, SIOR, CCIM** 

# Demographics Map & Report

| POPULATION           | 0.3 MILES | 0.5 MILES | 1 MILE |
|----------------------|-----------|-----------|--------|
| Total Population     | 389       | 1,636     | 8,233  |
| Average Age          | 40        | 41        | 40     |
| Average Age (Male)   | 38        | 40        | 39     |
| Average Age (Female) | 41        | 42        | 40     |

| HOUSEHOLDS & INCOME | 0.3 MILES | 0.5 MILES | 1 MILE    |
|---------------------|-----------|-----------|-----------|
| Total Households    | 178       | 762       | 3,359     |
| # of Persons per HH | 2.2       | 2.1       | 2.5       |
| Average HH Income   | \$55,977  | \$50,458  | \$58,300  |
| Average House Value |