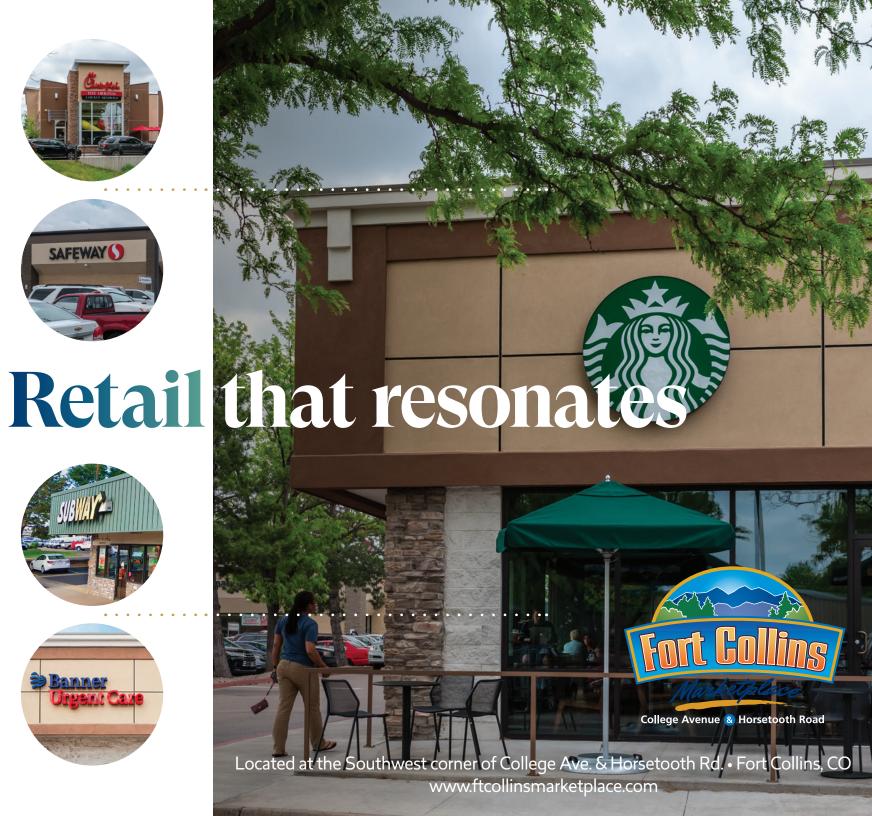

## Prime Retail Space Available

at the SW corner of College Ave. & Horsetooth Rd.

Fort Collins Marketplace sits in the heart of midtown Fort Collins, CO at the key intersection of College Ave. and Horsetooth Rd. (SWC).

Located adjacent to Foothills Mall and within a short driving distance to Colorado State

University, Fort Collins Marketplace provides

exposure to over 74,000 cars daily and over 100,000 people in a 3-mile radius. With a strong mix of daily needs merchants, the center features Safeway, Starbucks and Chick-fil-A alongside local favorites Buttercream

Cupcakery and Foundation Music School.

884,903
AVG. HH INCOME
IN 1-MILE RADIUS\*

\*Estimates are based on 2018 demographics for population and average income per household. The information contained herein is not guaranteed and should be independently verified.