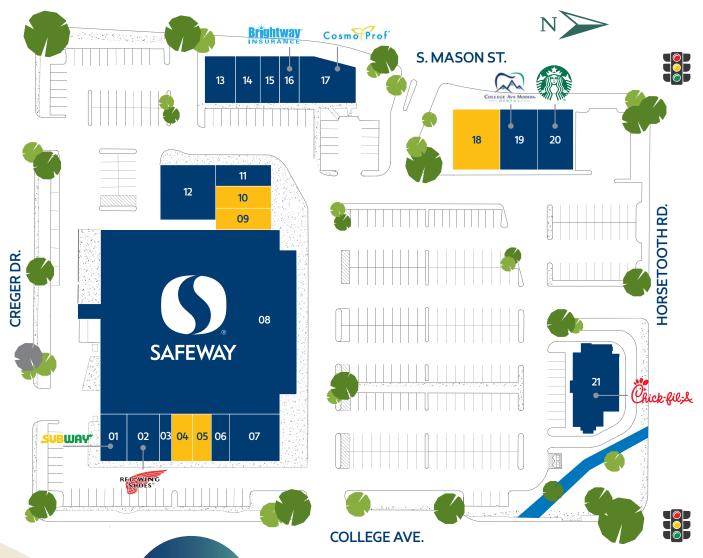

Located adjacent to Foothills Mall and within a short driving distance to Colorado State

University, Fort Collins Marketplace provides

exposure to over 74,000 cars daily and over 100,000 people in a 3-mile radius. With a strong mix of daily needs merchants, the center features Safeway, Starbucks and Chick-fil-A alongside local favorites Buttercream

Cupcakery and Foundation Music School.

884,903
AVG. HH INCOME
IN 1-MILE RADIUS\*

\*Estimates are based on 2018 demographics for population and average income per household. The information contained herein is not guaranteed and should be independently verified.