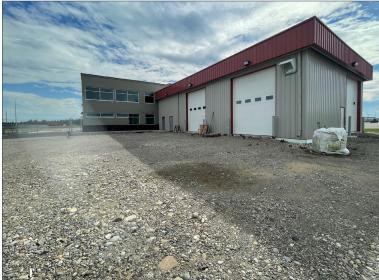

## PROPERTY INFO

**Zoning** I-1: Light

Industrial

Lot Size

31,654 sq. ft.

Land Flat Site

## PROPERTY DESCRIPTION

| Price:         | \$3,150,000                                                                                          |
|----------------|------------------------------------------------------------------------------------------------------|
| Lot Size:      | 31,654 sq. ft.                                                                                       |
| Building Size: | Main Office: 3,207 sq. ft. Second Floor: 3,207 sq. ft. Warehouse: 3,196 sq. ft. Total: 9,610 sq. ft. |
| Parking:       | 22 stalls includes 2 handicap                                                                        |
| Power:         | 300 Amp - can have up to 5 MW in future if required                                                  |