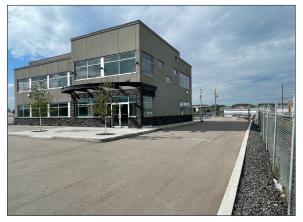

## PROPERTY DESCRIPTION

| Price:         | \$3,150,000                                                                                          |
|----------------|------------------------------------------------------------------------------------------------------|
| Lot Size:      | 31,654 sq. ft.                                                                                       |
| Building Size: | Main Office: 3,207 sq. ft. Second Floor: 3,207 sq. ft. Warehouse: 3,196 sq. ft. Total: 9,610 sq. ft. |
| Parking:       | 22 stalls includes 2 handicap                                                                        |
| Power:         | 300 Amp - can have up to 5 MW in future if required                                                  |