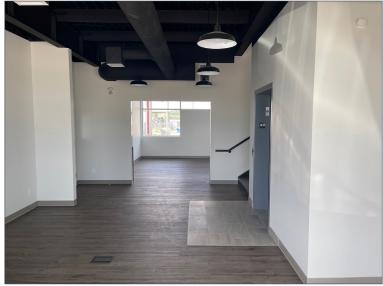

## PROPERTY DESCRIPTION

| Price:         | \$3,150,000                                                                                          |
|----------------|------------------------------------------------------------------------------------------------------|
| Lot Size:      | 31,654 sq. ft.                                                                                       |
| Building Size: | Main Office: 3,207 sq. ft. Second Floor: 3,207 sq. ft. Warehouse: 3,196 sq. ft. Total: 9,610 sq. ft. |
| Parking:       | 22 stalls includes 2 handicap                                                                        |
| Power:         | 300 Amp - can have up to 5 MW in future if required                                                  |