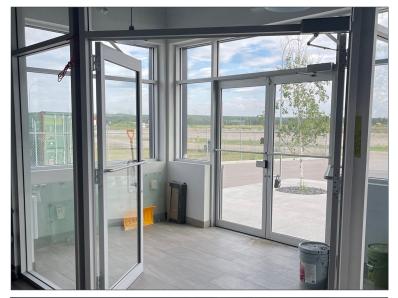

## PROPERTY DESCRIPTION

| Price:         | \$3,150,000                                                                                          |
|----------------|------------------------------------------------------------------------------------------------------|
| Lot Size:      | 31,654 sq. ft.                                                                                       |
| Building Size: | Main Office: 3,207 sq. ft. Second Floor: 3,207 sq. ft. Warehouse: 3,196 sq. ft. Total: 9,610 sq. ft. |
| Parking:       | 22 stalls includes 2 handicap                                                                        |
| Power:         | 300 Amp - can have up to 5 MW in future if required                                                  |