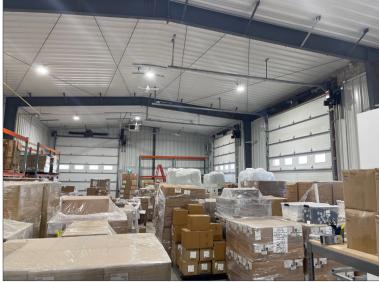

## PROPERTY DESCRIPTION

| Price:         | \$3,150,000                                                                                          |
|----------------|------------------------------------------------------------------------------------------------------|
| Lot Size:      | 31,654 sq. ft.                                                                                       |
| Building Size: | Main Office: 3,207 sq. ft. Second Floor: 3,207 sq. ft. Warehouse: 3,196 sq. ft. Total: 9,610 sq. ft. |
| Parking:       | 22 stalls includes 2 handicap                                                                        |
| Power:         | 300 Amp - can have up to 5 MW in future if required                                                  |