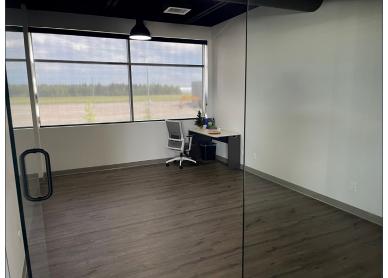

## PROPERTY DESCRIPTION

| Price:         | \$3,150,000                                                                                          |
|----------------|------------------------------------------------------------------------------------------------------|
| Lot Size:      | 31,654 sq. ft.                                                                                       |
| Building Size: | Main Office: 3,207 sq. ft. Second Floor: 3,207 sq. ft. Warehouse: 3,196 sq. ft. Total: 9,610 sq. ft. |
| Parking:       | 22 stalls includes 2 handicap                                                                        |
| Power:         | 300 Amp - can have up to 5 MW in future if required                                                  |