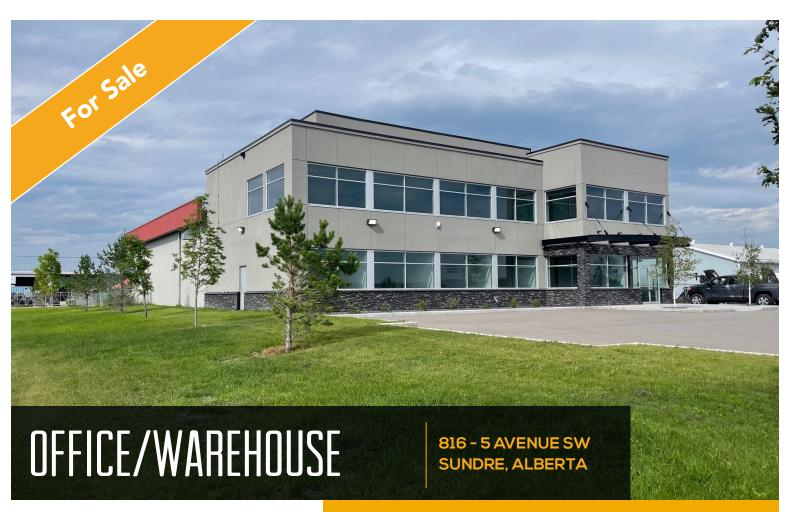

## PROPERTY DESCRIPTION

| Price:         | \$3,150,000                                                                                          |
|----------------|------------------------------------------------------------------------------------------------------|
| Lot Size:      | 31,654 sq. ft.                                                                                       |
| Building Size: | Main Office: 3,207 sq. ft. Second Floor: 3,207 sq. ft. Warehouse: 3,196 sq. ft. Total: 9,610 sq. ft. |
| Parking:       | 22 stalls includes 2 handicap                                                                        |
| Power:         | 300 Amp - can have up to 5 MW in future if required                                                  |