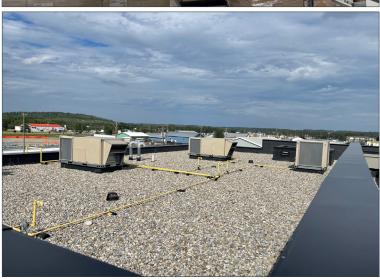

## PROPERTY DESCRIPTION

| Price:         | \$3,150,000                                                                                          |
|----------------|------------------------------------------------------------------------------------------------------|
| Lot Size:      | 31,654 sq. ft.                                                                                       |
| Building Size: | Main Office: 3,207 sq. ft. Second Floor: 3,207 sq. ft. Warehouse: 3,196 sq. ft. Total: 9,610 sq. ft. |
| Parking:       | 22 stalls includes 2 handicap                                                                        |
| Power:         | 300 Amp - can have up to 5 MW in future if required                                                  |