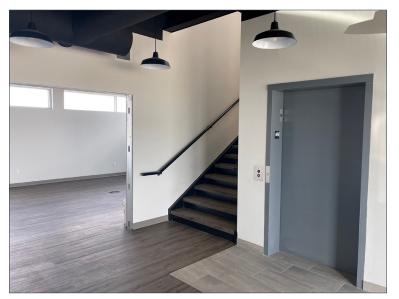

## PROPERTY DESCRIPTION

| Price:         | \$3,150,000                                                                                          |
|----------------|------------------------------------------------------------------------------------------------------|
| Lot Size:      | 31,654 sq. ft.                                                                                       |
| Building Size: | Main Office: 3,207 sq. ft. Second Floor: 3,207 sq. ft. Warehouse: 3,196 sq. ft. Total: 9,610 sq. ft. |
| Parking:       | 22 stalls includes 2 handicap                                                                        |
| Power:         | 300 Amp - can have up to 5 MW in future if required                                                  |