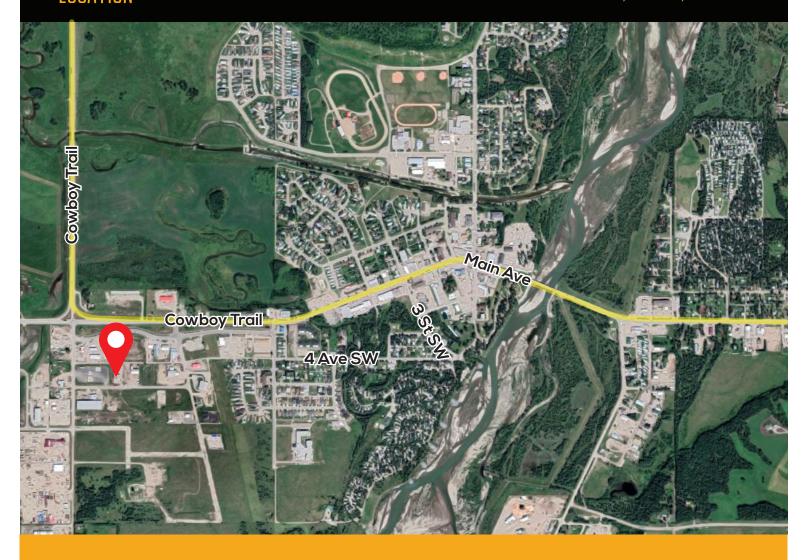

## HIGHLIGHTS

- The Town of Sundre has a population of 2,729 people and a trade area of 8,000. The summertime population of Sundre is 12,000 people with all of the beautiful seasonal and short term camping in the immediate
- Sundre is a centre hub of activity being only 93 km from Calgary and 95 km from Red Deer. Sundre is very supportive of business development and has a 0% industrial vacancy rate, this building notwithstanding.
- With all amenities and services, access to nature, and an abundance of recreation, Sundre offers a super quality of living.