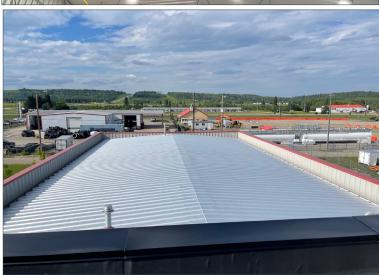

## PROPERTY DESCRIPTION

| Price:         | \$3,150,000                                                                                          |
|----------------|------------------------------------------------------------------------------------------------------|
| Lot Size:      | 31,654 sq. ft.                                                                                       |
| Building Size: | Main Office: 3,207 sq. ft. Second Floor: 3,207 sq. ft. Warehouse: 3,196 sq. ft. Total: 9,610 sq. ft. |
| Parking:       | 22 stalls includes 2 handicap                                                                        |
| Power:         | 300 Amp - can have up to 5 MW in future if required                                                  |