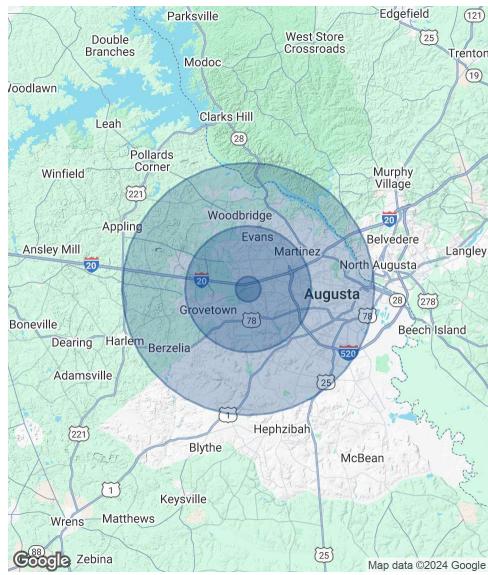

## **Demographics Map & Report**

| POPULATION           | 1 MILE    | 5 MILES   | 10 MILES  |
|----------------------|-----------|-----------|-----------|
| Total Population     | 3,549     | 109,286   | 317,123   |
| Average Age          | 43.0      | 37.0      | 36.9      |
| Average Age (Male)   | 40.2      | 37.0      | 35.9      |
| Average Age (Female) | 46.4      | 37.6      | 38.6      |
| HOUSEHOLDS & INCOME  | 1 MILE    | 5 MILES   | 10 MILES  |
| Total Households     | 1,521     | 46,183    | 133,548   |
| # of Persons per HH  | 2.3       | 2.4       | 2.4       |
| Average HH Income    | \$47,551  | \$66,136  | \$65,349  |
| Average House Value  | \$140,227 | \$172,425 | \$167,504 |