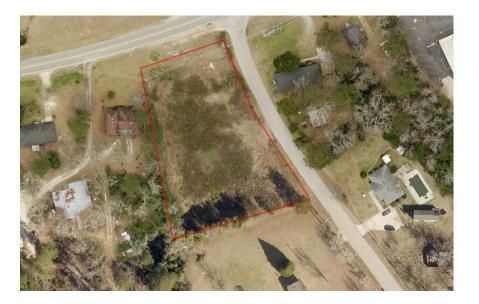

#### **PROPERTY DESCRIPTION**

This 1.17 acre site is ideal for commercial development in particular for a daycare of professional use. Site should be able to be rezoned and used as either a professional use, church, assisted living or daycare. Site has city sewer and water. Topography is fairly flat. Site has a high daily traffic count. Seller will allow time for the rezoning process. Site has no wetlands or flood zone issues.

#### **OFFERING SUMMARY**

| Sale Price:       |          |            | \$190,000 |  |
|-------------------|----------|------------|-----------|--|
| Acerage:          |          | 1.17 Acres |           |  |
|                   |          |            |           |  |
| DEMOGRAPHICS      | 1 MILE   | 5 MILES    | 10 MILES  |  |
| Total Households  | 1,521    | 46,183     | 133,548   |  |
| Total Population  | 3,549    | 109,286    | 317,123   |  |
| Average HH Income | \$47,551 | \$66,136   | \$65,349  |  |
|                   |          |            |           |  |