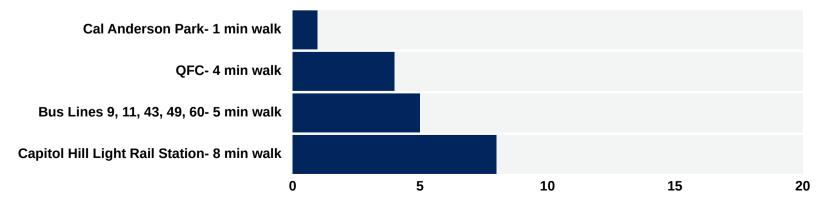

# Ballou Wright Building

1517 12th Ave Seattle, WA 98122

Positioned above Overcast Coffee, & among the vibrant Pike/Pine retail corridor including popular retail, grocery, & restaurants the Historic Ballou Wright Building has offices of varying sizes to suit your company's needs. Only a short walk from Cal Anderson Park and mass transit options as well as monthly parking available nearby!

#### Entertainment:

- · Five Iron Golf
- Cal Anderson Park
- Chophouse Row

And Much More!