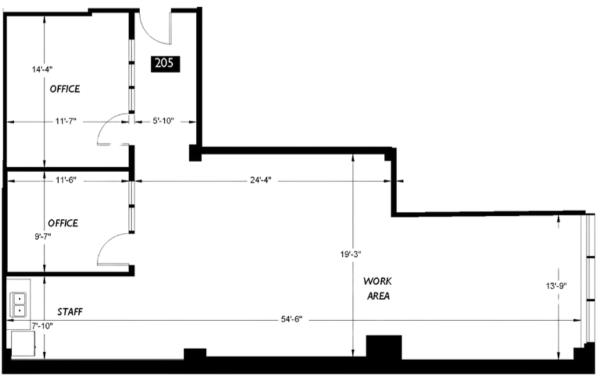

#### **Space Features**

- \$28.00 PSF + \$10.88 NNN Includes ALL Utilities
- 1,231 SF
- Fiber internet with Century Link
- One Large Conference Room
- Loft Storage Space
- Kitchenette Area
- 14' Ceilings
- · Shared Restroom and Shower Facilities