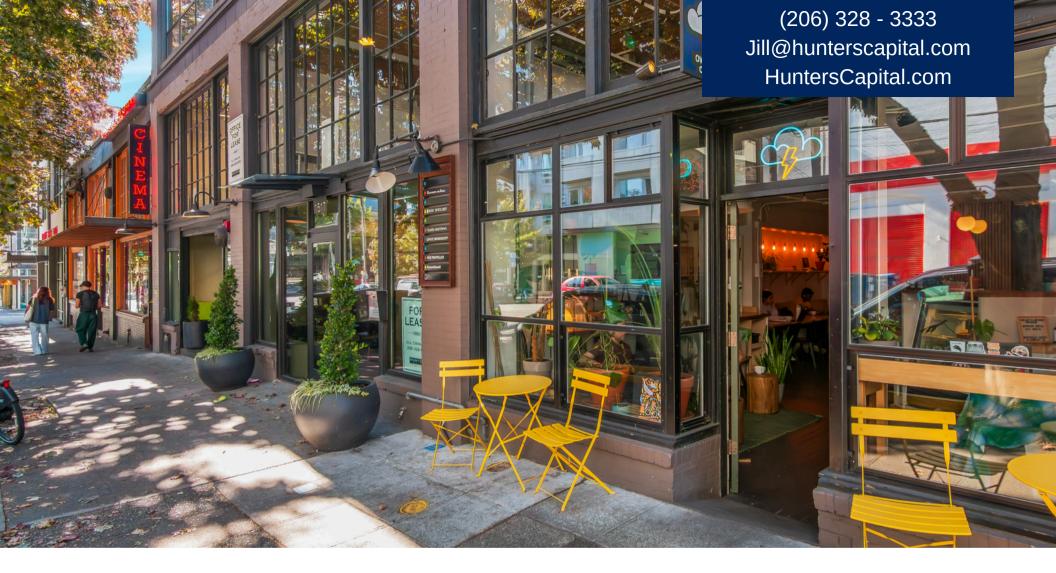

# Ballou Wright Building

1517 12th Ave Seattle, WA 98122

Positioned above Overcast Coffee, & among the vibrant Pike/Pine retail corridor including popular retail, grocery, & restaurants the Historic Ballou Wright Building has offices of varying sizes to suit your company's needs. Only a short walk from Cal Anderson Park and mass transit options as well as monthly parking available nearby!

#### WE HAVE SPACE FOR YOU

Give us a call, or visit our website to learn more about our unique properties.

(206) 328 - 3333 www.hunterscapital.com Jill@hunterscapital.com 1620 Broadway, Suite 200

Above: Local Coffee Shop in Retail of Ballou Wright Building