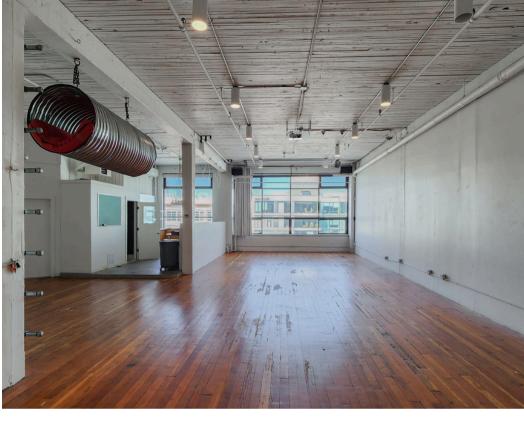

#### **Space Features**

- \$29.00 PSF + \$10.05 NNN Includes ALL Utilities
- 2,140 SF
- Short Lease- Term Available
- Fiber internet with Century Link
- 14' Ceilings
- Full Kitchen
- 1 Conference Room
- 1 Phone Room
- Loft Storage Space
- HVAC

Click Here for a 3D Tour

2,140 SF