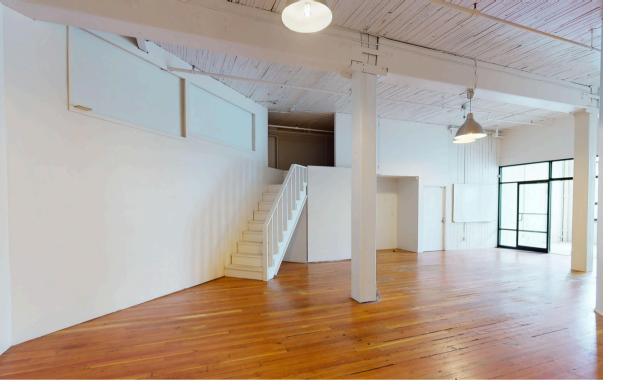

#### Mezzanine

#### **Space Features**

- \$28.00 PSF + \$9.22 NNN Includes ALL Utilities
- 3,474 SF
- Short Lease-Term Available
- Fiber internet with Century Link
- One Large Conference Room
- 3 Private Offices
- Full Kitchen
- Restroom
- · Partially Furnished
- Direct Access to Elevator
- HVAC