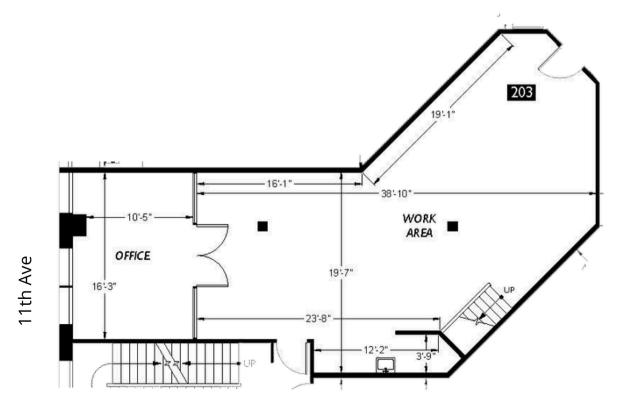

#### **Space Features**

- \$28.00 PSF + \$9.22 NNN Includes ALL Utilities
- 3,474 SF
- Short Lease-Term Available
- Fiber internet with Century Link
- One Large Conference Room
- 3 Private Offices
- Full Kitchen
- Restroom
- · Partially Furnished
- Direct Access to Elevator
- HVAC