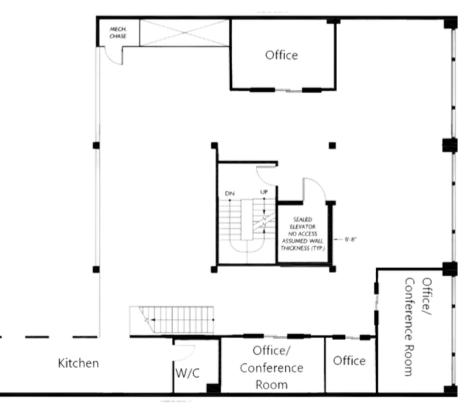

staurants the Historic Ballou Wright Building has offices of varying sizes to suit your company's needs. Only a short walk from Cal Anderson Park and mass transit options as well as monthly parking available nearby!



# Ballou Wright Building

- All utilities included
- Monthly parking available
- Original fir floors
- Bike storage
- Fiber internet with Century Link

- Passenger elevator
- High ceilings
- Large, operable windows
- Secured access



# Click Here for a 3D Tour

#### Mezzanine

#### **Space Features**

- \$28.00 PSF + \$9.22 NNN Includes ALL Utilities
- 3,474 SF
- Short Lease-Term Available
- Fiber internet with Century Link
- One Large Conference Room
- 3 Private Offices
- Full Kitchen
- Restroom
- · Partially Furnished
- Direct Access to Elevator
- HVAC

Conference

Room



3,474 SF



#### **Space Features**

- \$28.00 PSF + \$10.88 NNN Includes ALL Utilities
- 1,231 SF
- Fiber internet with Century Link
- One Large Conference Room
- Loft Storage Space
- Kitchenette Area
- 14' Ceilings
- · Shared Restroom and Shower Facilities

Click Here for a 3D Tour



1,231 SF

#### **Space Features**

- \$28.00 PSF + \$10.09 NNN Includes ALL Utilities
- 1,432 SF
- · Fiber internet with Century Link
- 14' Ceilings
- 2 Conference Rooms/ Private Offices
- Kitchenette
- Loft Storage Space
- Shared Restroom and Shower Facilities





Click Here for a 3D Tour

1,432 SF



#### **Space Features**

- \$28.00 PSF + \$10.87 NNN Includes ALL Utilities
- 1,104
- Fiber internet with Century Link
- Kitchenette
- Loft Storage Space
- Copy Room/ Private Office
- 14' Ceilings
- · Shar