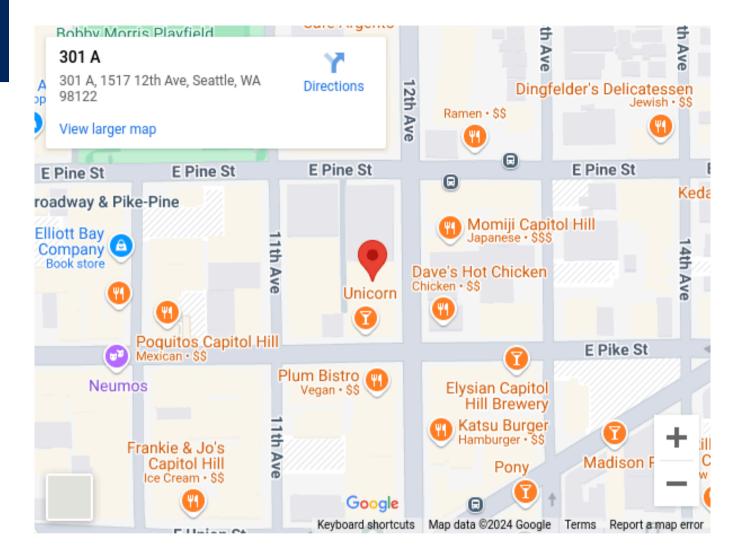

# Ballou Wright Building

1517 12th Ave Seattle, WA 98122

Positioned above Overcast Coffee, & among the vibrant Pike/Pine retail corridor including popular retail, grocery, & restaurants the Historic Ballou Wright Building has offices of varying sizes to suit your company's needs. Only a short walk from Cal Anderson Park and mass transit options as well as monthly parking available nearby!