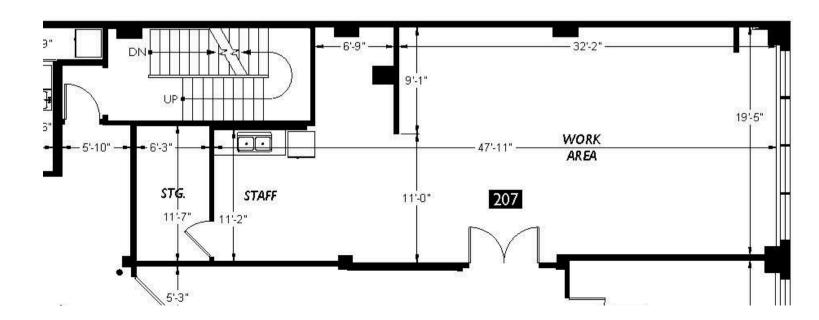

#### **Space Features**

- \$28.00 PSF + \$10.88 NNN Includes ALL Utilities
- 1,231 SF
- Fiber internet with Century Link
- One Large Conference Room
- Loft Storage Space
- Kitchenette Area
- 14' Ceilings
- · Shared Restroom and Shower Facilities

Click Here for a 3D Tour

1,231 SF