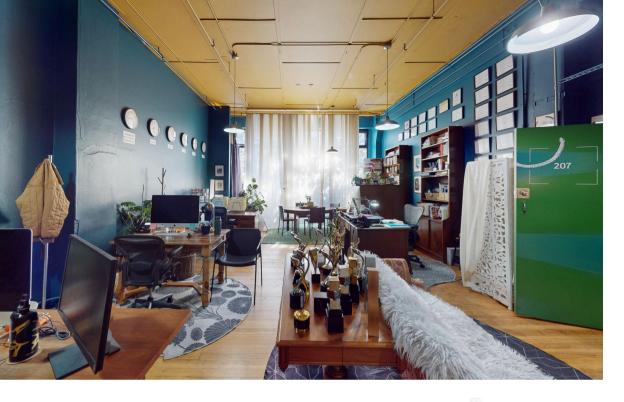

# Ballou Wright Building

1517 12th Ave Seattle, WA 98122

Positioned above Overcast Coffee, & among the vibrant Pike/Pine retail corridor including popular retail, grocery, & restaurants the Historic Ballou Wright Building has offices of varying sizes to suit your company's needs. Only a short walk from Cal Anderson Park and mass transit options as well as monthly parking available nearby!

# Ballou Wright Building

- All utilities included
- Monthly parking available
- Original fir floors
- Bike storage
- Fiber internet with Century Link

- Passenger elevator
- High ceilings
- Large, operable windows
- Secured access