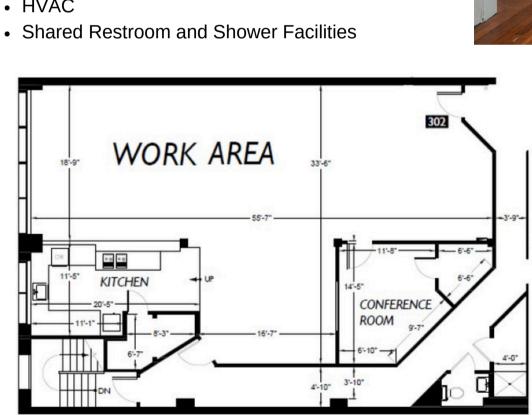

#### **Space Features**

- \$28.00 PSF + \$9.22 NNN Includes ALL Utilities
- 3,474 SF
- Short Lease-Term Available
- Fiber internet with Century Link
- One Large Conference Room
- 3 Private Offices
- Full Kitchen
- Restroom
- · Partially Furnished
- Direct Access to Elevator
- HVAC

Conference

Room

3,474 SF