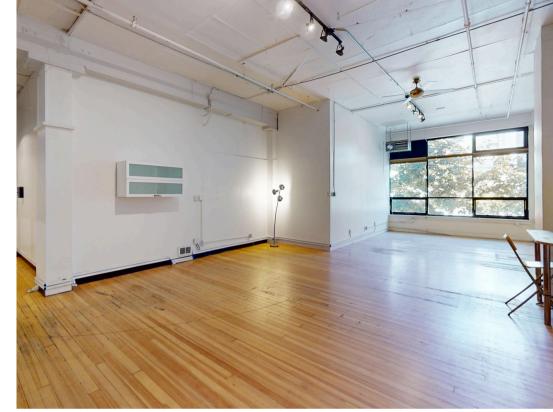

#### **Space Features**

- \$28.00 PSF + \$10.88 NNN Includes ALL Utilities
- 1,231 SF
- Fiber internet with Century Link
- One Large Conference Room
- Loft Storage Space
- Kitchenette Area
- 14' Ceilings
- · Shared Restroom and Shower Facilities