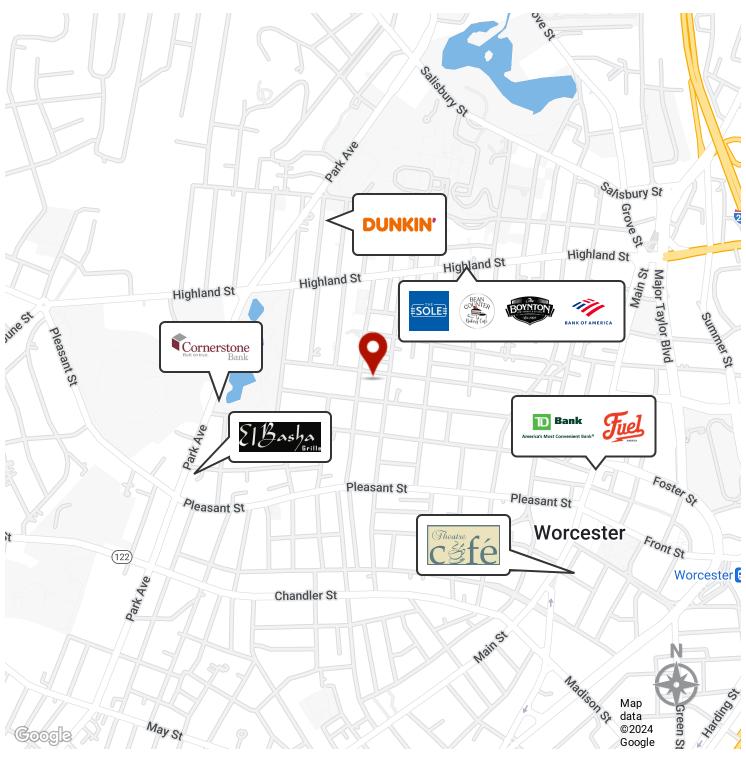

9, I-290, and I-190. Formally occupied by Summit Campus, the space is ideal for a wide array of different office and medical office users.

| DEMOGRAPHICS      | 0.25 MILES | 0.5 MILES | 1 MILE   |
|-------------------|------------|-----------|----------|
| Total Households  | 1,649      | 4,998     | 13,441   |
| Total Population  | 3,028      | 10,734    | 30,548   |
| Average HH Income | \$30,316   | \$39,758  | \$48,949 |



#### TOM BODDEN

#### Vice President bodden@kelleher-sadowsky.com

0: 508.841.6214 C: 774.214.6225

#### PAUL MATT

Sr. Vice President pmatt@kelleher-sadowsky.com O: 508.635.6781 C: 508.846.8800

## **FLOOR PLANS**







#### **TOM BODDEN**

#### Vice President

bodden@kelleher-sadowsky.com 0: 508.841.6214 C: 774.214.6225

#### **PAUL MATT**

## **LOCATION MAP**





#### **TOM BODDEN**

C: 774.214.6225

## PAUL MATT Sr. Vice President

**Vice President** bodden@kelleher-sadowsky.com 0: 508.841.6214

pmatt@kelleher-sadowsky.com O: 508.635.6781 C: 508.846.8800

120 Front Street, Suite 210 | Worcester, MA 01608 | 508.755.0707 | kelleher-sadowsky.com