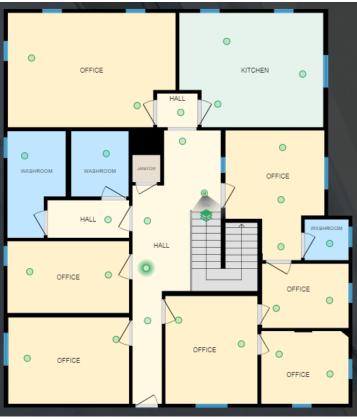

cester has high-quality finishes, efficient floor plans, and ample parking. Located off of Highland Street, tenants enjoy convenient access to Route 9, I-290, and I-190. Formally occupied by Summit Campus, the space is ideal for a wide array of different office and medical office users.

| DEMOGRAPHICS      | 0.25 MILES | 0.5 MILES | 1 MILE   |
|-------------------|------------|-----------|----------|
| Total Households  | 1,649      | 4,998     | 13,441   |
| Total Population  | 3,028      | 10,734    | 30,548   |
| Average HH Income | \$30,316   | \$39,758  | \$48,949 |



#### TOM BODDEN

#### Vice President bodden@kelleher-sadowsky.com

0: 508.841.6214 C: 774.214.6225

#### PAUL MATT

Sr. Vice President pmatt@kelleher-sadowsky.com O: 508.635.6781 C: 508.846.8800

## **FLOOR PLANS**







#### **TOM BODDEN**

#### Vice President

bodden@kelleher-sadowsky.com 0: 508.841.6214 C: 774.214.6225

#### **PAUL MATT**

## **LOCATION MAP**





#### **TOM BODDEN**

C: 774.214.6225

## PAUL MATT Sr. Vice President

**Vice President** bodden@kelleher-sadowsky.com 0: 508.841.6214

pmatt@kelleher-sadowsky.com O: 508.635.6781 C: 508.846.8800

120 Front Street, Suite 210 | Worcester, MA 01608 | 508.755.0707 | kelleher-sadowsky.com