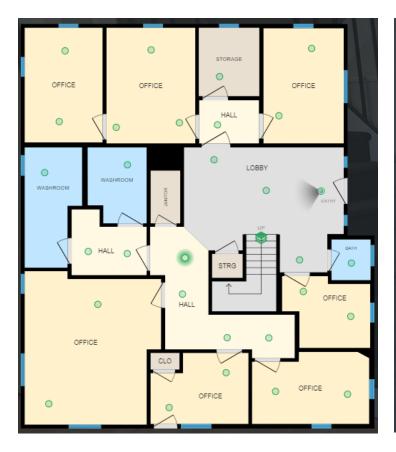

orcester has high-quality finishes, efficient floor plans, and ample parking. Located off of Highland Street, tenants enjoy convenient access to Route 9, I-290, and I-190. Formally occupied by Summit Campus, the space is ideal for a wide array of different office and medical office users.

| DEMOGRAPHICS      | 0.25 MILES | 0.5 MILES | 1 MILE   |
|-------------------|------------|-----------|----------|
| Total Households  | 1,649      | 4,998     | 13,441   |
| Total Population  | 3,028      | 10,734    | 30,548   |
| Average HH Income | \$30,316   | \$39,758  | \$48,949 |



#### TOM BODDEN

#### Vice President bodden@kelleher-sadowsky.com

0: 508.841.6214 C: 774.214.6225

#### PAUL MATT

Sr. Vice President pmatt@kelleher-sadowsky.com O: 508.635.6781 C: 508.846.8800

## **FLOOR PLANS**







#### **TOM BODDEN**

#### Vice President

bodden@kelleher-sadowsky.com 0: 508.841.6214 C: 774.214.6225

#### **PAUL MATT**

## **LOCATION MAP**





#### **TOM BODDEN**

C: 774.214.6225

## PAUL MATT Sr. Vice President

**Vice President** bodden@kelleher-sadowsky.com 0: 508.841.6214

pmatt@kelleher-sadowsky.com O: 508.635.6781 C: 508.846.8800

120 Front Street, Suite 210 | Worcester, MA 01608 | 508.755.0707 | kelleher-sadowsky.com