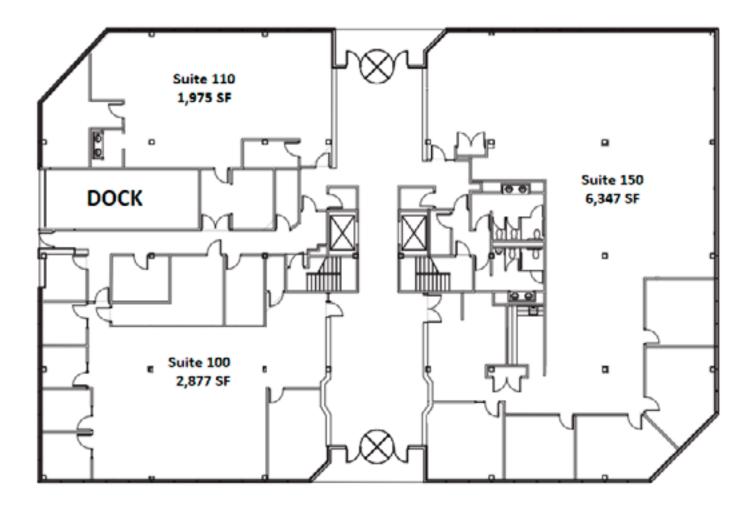

#### FOR MORE INFORMATION CALL OR TEXT:

RYAN MOEN, SIOR 630.480.6346 RMoen@VersaRES.com JOHN MILLNER, CCIM 630.480.6342 JMillner@VersaRES.com

**IST FLOOR** (SUITE 100, 110 & 150) TOTAL SF: 11,199

**2ND FLOOR** (SUITE 200 & 250) TOTAL SF: 15,094