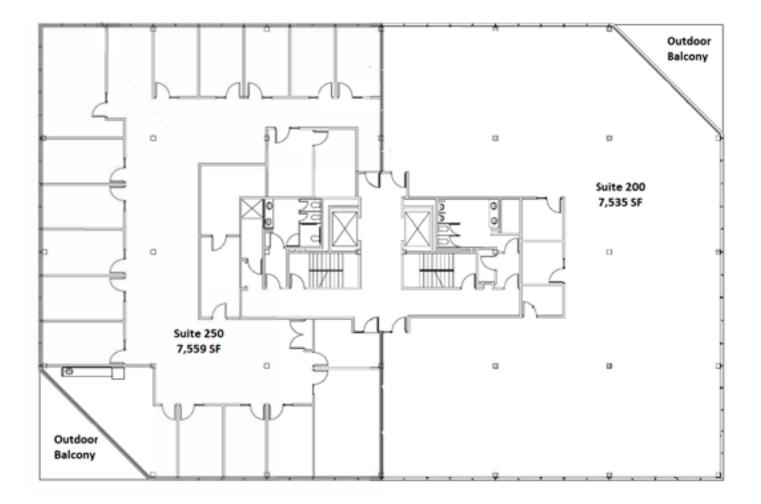

#### FOR MORE INFORMATION CALL OR TEXT:

RYAN MOEN, SIOR 630.480.6346 RMoen@VersaRES.com JOHN MILLNER, CCIM 630.480.6342 JMillner@VersaRES.com

**IST FLOOR** (SUITE 100, 110 & 150) TOTAL SF: 11,199

**2ND FLOOR** (SUITE 200 & 250) TOTAL SF: 15,094