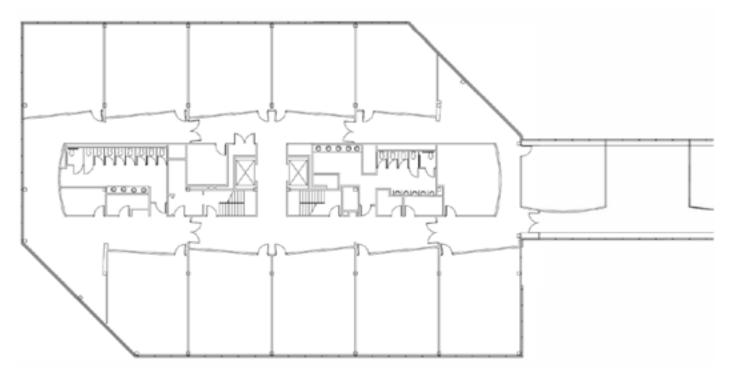

## 42,000 SF CLASS A OFFICE BUILDING FOR SALE BUILDING SIGNAGE AVAILABLE GREAT FOR OWNER/USER TO OCCUPY

YOUR NAME HERE

# 950 WARRENVILLE RD

#### OCCUPY THE ENTIRE BUILDING OR A PORTION AND LEASE OUT THE REMAINING



#### **INVESTMENT HIGHLIGHTS**

- Asking Price: \$4,800,000
- > Building Size: 42,064 SF
- › Average Floor Plate: 14,021 SF
- New Interior/Exterior LED Lights
- Building and Monument Signage
- Classroom Space Buildout on 3rd Floor
- Dock in Place
- Low Dupage County Taxes





#### FOR MORE INFORMATION CALL OR TEXT:

RYAN MOEN, SIOR 630.480.6346 RMoen@VersaRES.com JOHN MILLNER, CCIM 630.480.6342 JMillner@VersaRES.com



**IST FLOOR** (SUITE 100, 110 & 150) TOTAL SF: 11,199





**2ND FLOOR** (SUITE 200 & 250) TOTAL SF: 15,094





**3RD FLOOR** (SUITE 300) TOTAL SF: 15,771



### **CLICK TO SEE VIRTUAL TOUR**



### **PROPERTY DETAILS**

950 WARRENVILLE RD LISLE, IL

#### **GENERAL INFORMATION**

ADDRESS 950 WARRENVILLE RD

CITY, STATE LISLE, IL

**ZIPCODE** 60532

COUNTY DUPAGE

OFFICE MARKET WESTERN EAST WEST OFFICE CORRIDOR

MARKET CHICAGOLAND METROPOLITAN STATISTICAL AREA

**INTERSECTION** WARRENVILLE RD, EAST OF ROUTE 53

**TRAFFIC COUNTS** 150,000 VPD (I-88)

**BUILDING TYPE** 3-FLOOR OFFICE BUILDING WITH SURFACE PARKING

**SQUARE FEET** 42,064 SF

**YEAR BUILT** 1985

ZONING OR-OFFICE RESEARCH



## PROPERTY DETAILS

#### **EXTERIOR INFORMATION**

PARKING 140 PARKING SPACES

ROOF BALLAST RUBBER MEMBRANE

FIRE ALARM IN PLACE

FIRE SPRINKLER

#### **MECHANICAL INFORMATION**

HVAC TRANE VAV ROOFTOP UNITS WITH ELECTRIC HEAT

ELECTRIC NON-PCB, PAD-MOUNTED,