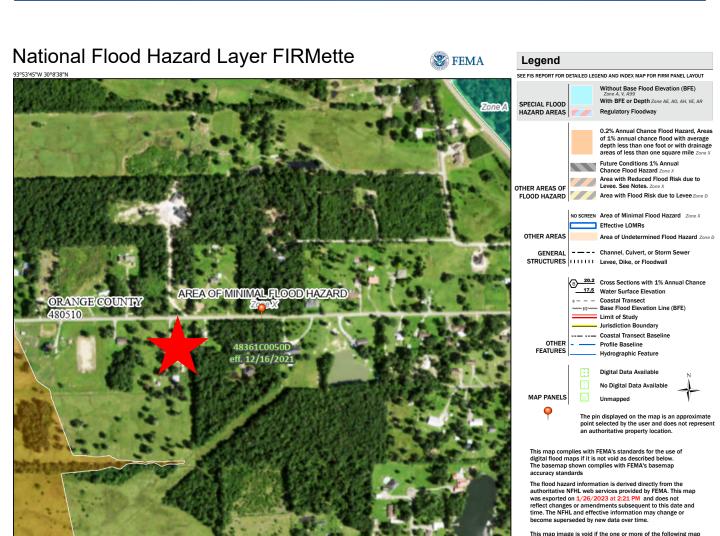

TBD, Womack & IH-10 Orange, TX. 77632 FEMA Map

1.000

semap: USGS National Map: Orthoimagery: Data refreshed October, 2020

2.000

#### TBD, Womack & IH-10 Orange, TX. 77632 FEMA Map