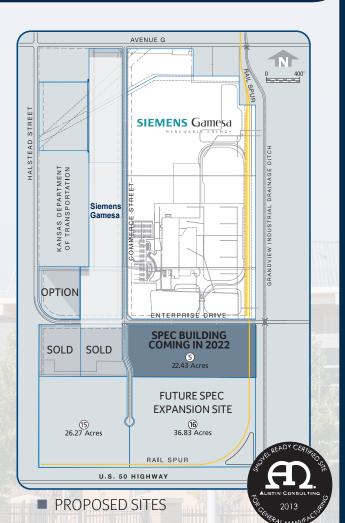

# cansas enterprise INDUSTRIAL PARK

## **Highway access:**

Site adjacent to U.S. Hwy 50 K-96 four-lane expressway to Wichita K-61 four-lane expressway to I-135 and I-70

### **Rail access:**

Rail spur on east and south perimeter Switching served by Hutchinson Transportation to **BNSF and Union Pacific** 