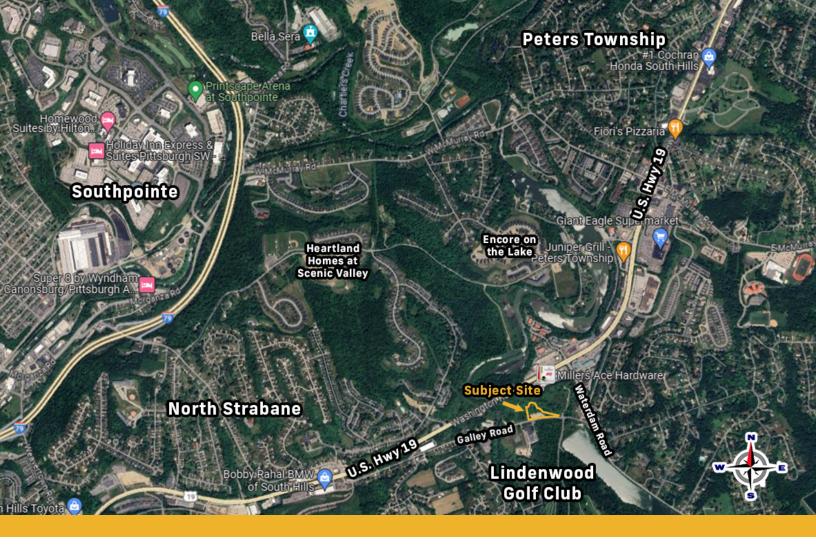

# **LAND FOR SALE**

2.34 AC\*

299 Galley Road North Strabane Township Washington County, PA

Lindenwood Golf Club

### **LOCATION HIGHLIGHTS**

- Highly desirable area
- Easy access to Route 19
- Located across from Lindenwood Golf Course
- Adjacent to new Class A apartment building- under construction

Preserve at Peters Township - Class A Luxury Apartments