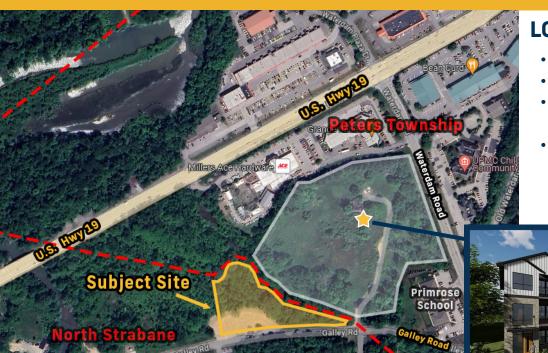

# **LAND FOR SALE**

2.34 AC\*

299 Galley Road North Strabane Township Washington County, PA

Lindenwood Golf Club

### **LOCATION HIGHLIGHTS**

- Highly desirable area
- Easy access to Route 19
- Located across from Lindenwood Golf Course
- Adjacent to new Class A apartment building- under construction

Preserve at Peters Township - Class A Luxury Apartments

### **PARCEL & ZONING**

Parcel #: 520-001-00-00-0012-13

Galley Road Frontage Zoning: C-1 Commercial

For zoning information, please visit:

www.northstrabanetwp.com

For more information on this property, please contact: