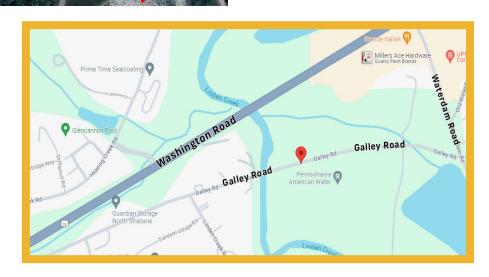

# **LAND FOR SALE**

2.34 AC\*

299 Galley Road North Strabane Township Washington County, PA

Lindenwood Golf Club

## **TRAFFIC COUNTS**

Waterdam Road: 8,900 ADT Galley Road: 7,612 ADT Route 19: 27,481 ADT

### **UTILITIES**

- People's Gas (800) 764-0111
- Allegheny Power (888) 544-4877
- Pennsylvania American Water (800) 565-7292
- Comcast Cable (800) 934-6489
- North Strabane Twp Municipal Authority (724) 941-3208