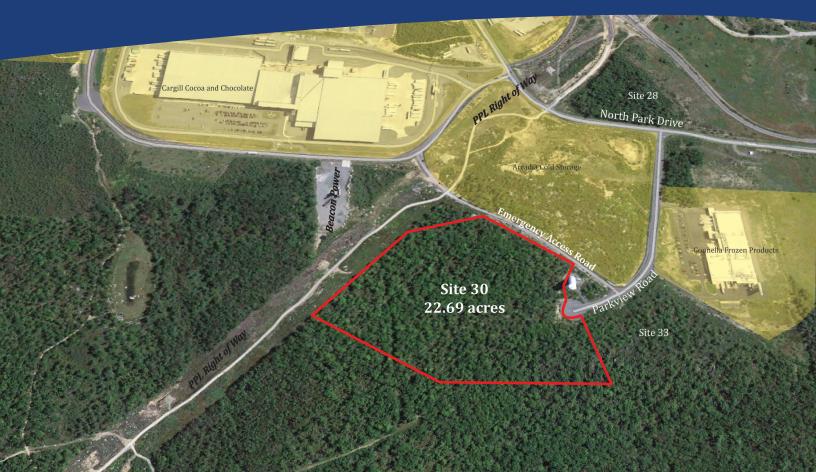

# Humboldt Industrial Park

North Site 30: Parkview Road For Sale: 22.69 Acres

#### \*\*\*Federal Opportunity Zone\*\*\*

76

Pittsburgh

Cargiil Cocoa and Chocolate 30A 30 a 909 ai 22.69 ac. Beacon Power Independent Compa North Park Drive 10 13.7 Arcadia Cold Storage and Logistics Alphia 16.34 33 21 8 17.22 ac 28 11 28 aC Road 9.65 ac. Gonnella Frozen 17.35 ac 0 18 681 ac.

#### **Current owner:** CAN DO, Inc.

Address: **305 Parkview Road** Hazle Township, PA 18202

Site acreage: 22.69 acres

Tax Incentive: This site has been designated a **Federal Opportunity Zone** 

Zoning: Industrial

Industrial neighbors:

Amazon, Arcadia Cold Storage & Logistics, Cargill Cocoa, AutoZone, ES Kluft & Company, PECO Pallet, Gonnella Frozen Products, Alphia, Pro Con, US Cold Storage