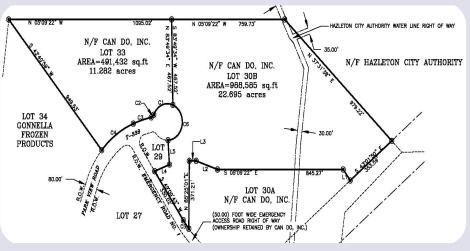

#### Site Survey

#### **Current owner:** CAN DO, Inc.

Address: **305 Parkview Road** Hazle Township, PA 18202

Site acreage: 22.69 acres

Tax Incentive: This site has been designated a **Federal Opportunity Zone** 

Zoning: Industrial