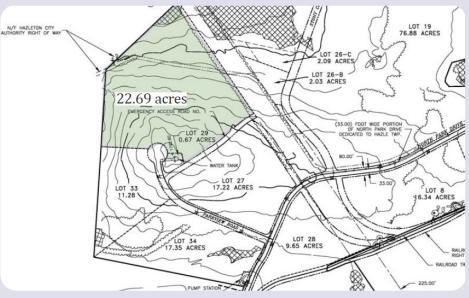

### Site Topography Map

Previous site use: **Undeveloped** 

Site description: The site has fairly steep topography

**Proximity to Hub Airport:** Forty (40) miles to Wilkes-Barre/ **Scranton International Airport** 

Proximity to interstate: Two (2) miles to Interstate 81, exit 143 via State Route 924