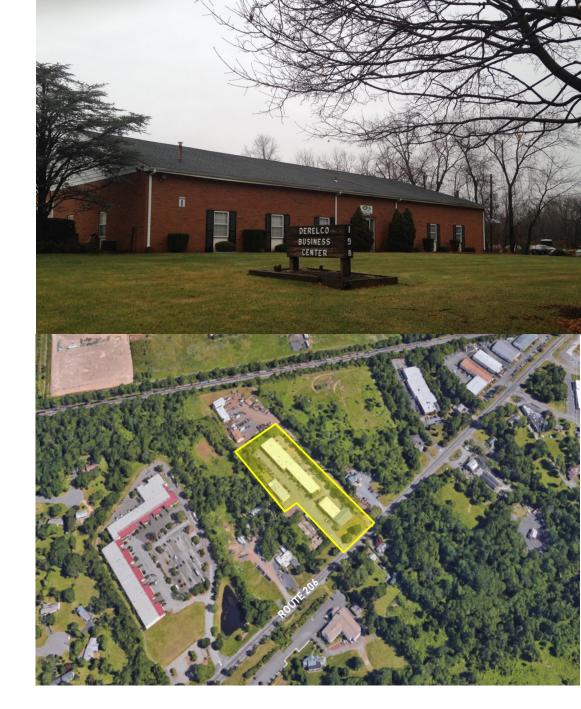

EXCLUSIVELY LISTED BY: LANCE BRAM COMMERCIAL BROKERAGE

### AVAILABLE FOR LEASE

### <u>UNIT 1A</u>

3,000 SF WAREHOUSE

1 DRIVE-IN DOOR

14' CLEAR

FULLY AIR CONDITIONED

### UNIT 2B

2,100 SF WAREHOUSE

1 DRIVE-IN DOOR

14' CLEAR



COMMERCIAL BROKERAG www.lancebram.com



### JOE D'AGOSTINO 732.690.6339 JOE@LANCEBRAM.COM

This information has been secured from sources we believe to be reliable Accordingly, no warranty or representation, express or implied, is made to the accuracy of the information contained herein, and same submitted to errors, omissions, change of price, rental or other conditions, withdrawal notice, and to any special listing conditions imposed by our principals.



www.lancebram.com



JOE D'AGOSTINO 732.545.1850 X 17 JOE@LANCEBRAM.COM





JOE D'AGOSTINO 732.545.1850 X 17 JOE@LANCEBRAM.COM





#### JOE D'AGOSTINO 732.545.1850 X 17 JOE@LANCEBRAM.COM