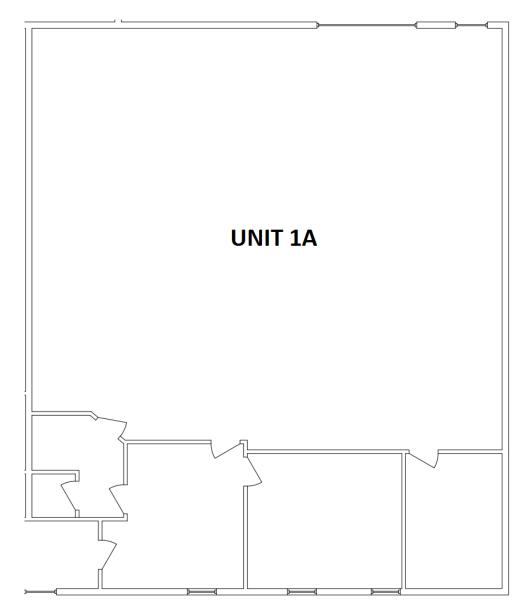

### <u>UNIT 1A</u>

3,000 SF WAREHOUSE

1 DRIVE-IN DOOR

14' CLEAR

FULLY AIR CONDITIONED