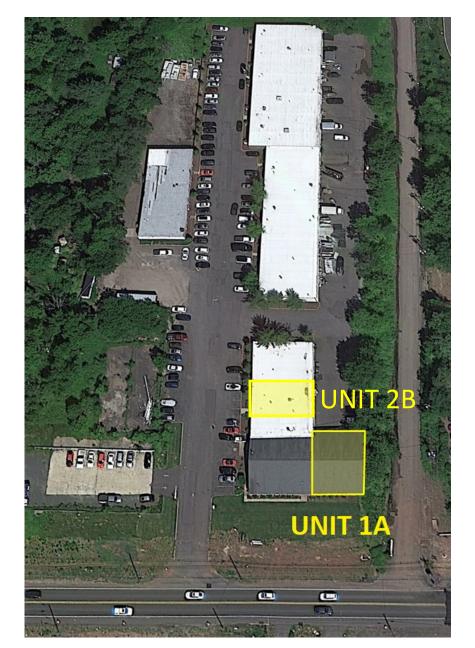

### <u>UNIT 1A</u>

3,000 SF WAREHOUSE

1 DRIVE-IN DOOR

14' CLEAR

FULLY AIR CONDITIONED

### UNIT 2B

2,100 SF WAREHOUSE

1 DRIVE-IN DOOR

14' CLEAR

COMMERCIAL BROKERAG www.lancebram.com