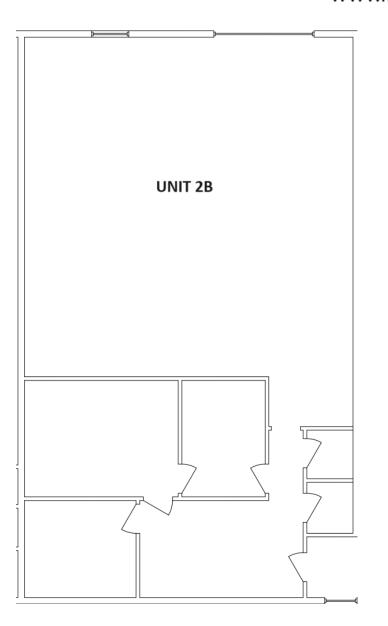

### UNIT 2B

2,100 SF WAREHOUSE

1 DRIVE-IN DOOR

14' CLEAR

COMMERCIAL BROKERAG www.lancebram.com