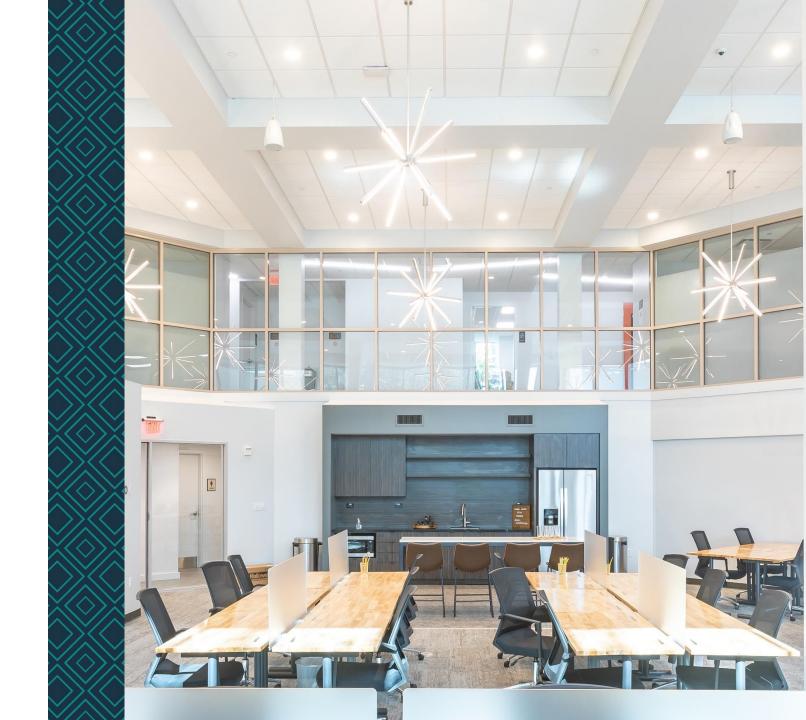

loor
- [1] 3rd Floor
- [1] 8th Floor

#### 1 Phone Booths

- [3] 2nd Floor
- [4] 3rd Floor
- [3] 8th Floor

#### **Expansive Lounge**

Located on 2nd<sup>h</sup> Floor





### **Center Photos**



**Check Out Our Community!** 





## Proposed Solution Suite 400C

**Layout Breakdowns** 

**16** Workstations

1 Conference Room
• [1] 8-person

**2** Private Office Space

- Keyless Entry
- Smart TV With Google Chromecast





## All-Inclusive Pricing

### 400C | 1,142 Square Feet

- Accommodates up to 16 workstations
- 12 month agreement- \$5,389
- 24 month agreement-\$4,850 per month with one free promo month
- 36 month agreement-\$4,850 per month with 2 free promo months
   Suite agreement process:
  - First months rent
  - o Retainer equals one months rent
  - o One time Setup fee \$750





## **Expansive ClubSuite**Membership Includes:

- 24/7 secure building access with keyless entry
- Business mailing address
- Furnished with as many desks and chairs as needed
- WiFi
- Dedicated Meeting room with Smart TV
- Company logo on Suite Door, as well as member directory listing on Expansive App
- On-site management
- Access to Expansive amenities, including:
  - Mothers room
  - Balcony patio
  - Community App
  - Meeting and event facilities
  - Mail & package receipt services
  - o Community lounge area with unlimited espresso, coffee and tea
  - o Community networking events





## **Special Event Amenities**

### Available Across the Expansive Network

Impress your team and clients!

- Networking Events
- · Company Conference
- First floor, lobby areas
- Recruiting Fair
-