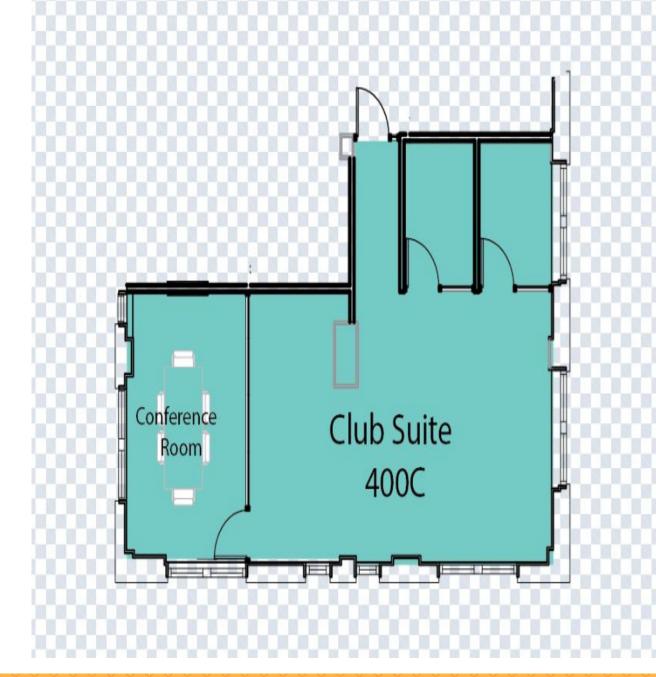

## Proposed Solution Suite 400C

**Layout Breakdowns** 

**16** Workstations

1 Conference Room
• [1] 8-person

**2** Private Office Space

- Keyless Entry
- Smart TV With Google Chromecast

### 400C | 1,142 Square Feet

- Accommodates up to 16 workstations
- 12 month agreement- \$5,389
- 24 month agreement-\$4,850 per month with one free promo month
- 36 month agreement-\$4,850 per month with 2 free promo months
   Suite agreement process:
  - First months rent
  - o Retainer equals one months rent
  - o One time Setup fee \$750