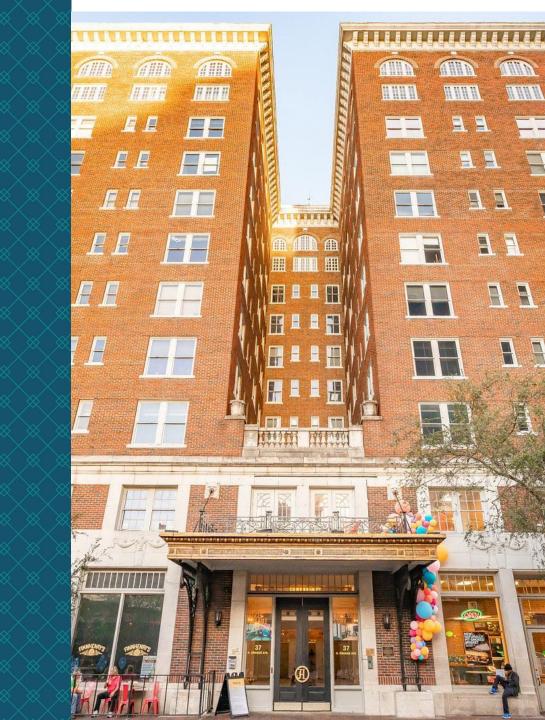

# Expansive Workspace Angebilt Building

37 N. Orange Ave., Orlando, FL

Once the tallest building in Orlando and home to the city's finest hotel, the historic Angebilt Building has been a local landmark ever since its opening in 1923. Now converted into an office building, the Angebilt Building features executive suites, private offices, office space for lease, and virtual offices in Orlando with state-of-the-art technology and amenities. This elegant red-brick building offers entrepreneurs, small businesses, and enterprise companies a prestigious base at the heart of the Central Business District. Read on to see the highlights and benefits of our prime office space in Orlando.