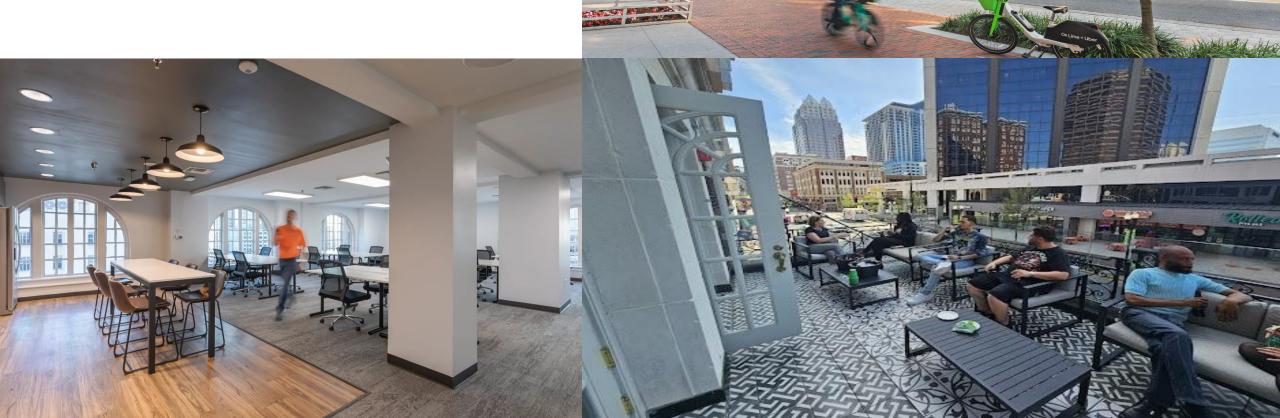

n a local landmark ever since its opening in 1923. Now converted into an office building, the Angebilt Building features executive suites, private offices, office space for lease, and virtual offices in Orlando with state-of-the-art technology and amenities. This elegant red-brick building offers entrepreneurs, small businesses, and enterprise companies a prestigious base at the heart of the Central Business District. Read on to see the highlights and benefits of our prime office space in Orlando.

#### **Shared Amenities**

#### **3** Conference Rooms

- [1] 2nd Floor
- [1] 3rd Floor
- [1] 8th Floor

#### 1 Phone Booths

- [3] 2nd Floor
- [4] 3rd Floor
- [3] 8th Floor

#### **Expansive Lounge**

Located on 2nd<sup>h</sup> Floor





### **Center Photos**



**Check Out Our Community!** 





## Proposed Solution Suite 400C

**Layout Breakdowns** 

**16** Workstations

1 Conference Room
• [1] 8-person

**2** Private Office Space

- Keyless Entry
- Smart TV With Google Chromecast





## All-Inclusive Pricing

### 400C | 1,142 Square Feet

- Accommodates up to 16 workstations
- 12 month agreement- \$5,389
- 24 month agreement-\$4,850 per month with one free promo month
- 36 month agreement-\$4,850 per month with 2 free promo months
   Suite agreement process:
  - First months rent
  - o Retainer equals one months rent
  - o One time Setup fee \$750





## **Expansive ClubSuite**Membership Includes:

- 24/7 secure building access with keyless entry
- Business mailing address
- Furnished with as many desks and chairs as needed
- WiFi
- Dedicated Meeting room with Smart TV
- C