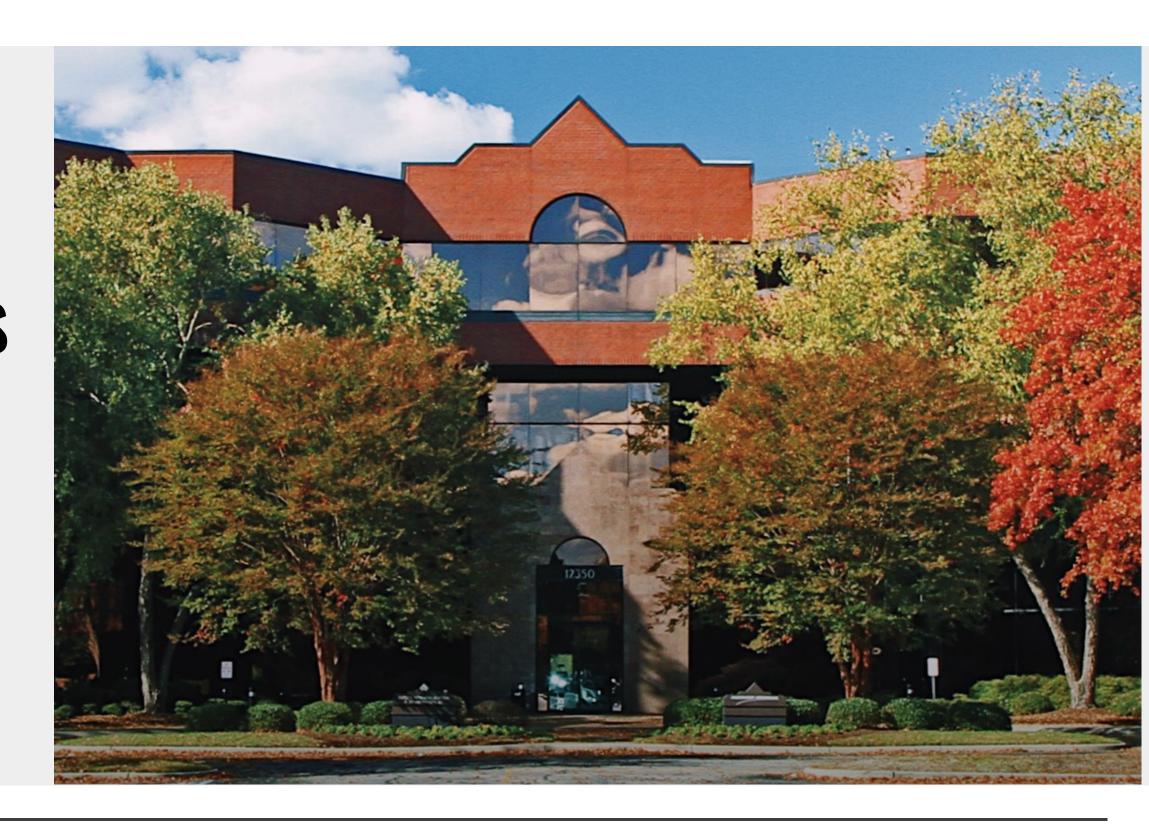

## Office Space For Your Business

12350 Jefferson Avenue Newport News, VA

## **OVERVIEW**

Located approximately 1.5 miles north of Newport News / Williamsburg International Airport, 12350 Jefferson Avenue is a two-story office building located in the Patrick Henry Corporate Center. It is adjacent to Patrick Henry Mall which provides retail, restaurants, and other amenities within walking distance. Lobby and exterior renovations are planned for 2021.