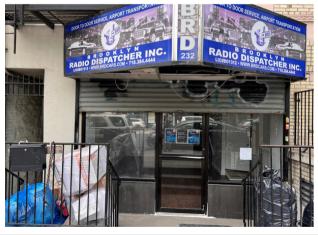

ROEBLING GROUP





















## Location Map

3 Minutes to Bedford Av L Station

Annual Ridership: 8,399,477 (2023)

Travel time by car: Midtown Manhattan - 13 minutes Downtown Manhattan - 10 minutes





## The Neighborhood

Williamsburg: Where vintage charm intertwines with modern flair, and cobblestone streets lead to hidden gems. Williamsburg pulses with energy: a fusion of art studios, indie boutiques, and cozy cafes. Whether you seek a cozy nook for brunch, a gallery to inspire your creativity, or a rooftop bar to toast the sunset, Williamsburg invites you to explore its eclectic tapestry.













## 232 Metropolitan Avenue

Brooklyn, NY 11211

## **SPACES AVAILABLE:**

1,200 SF \$80 PSF

For viewings and inquiries, please contact: