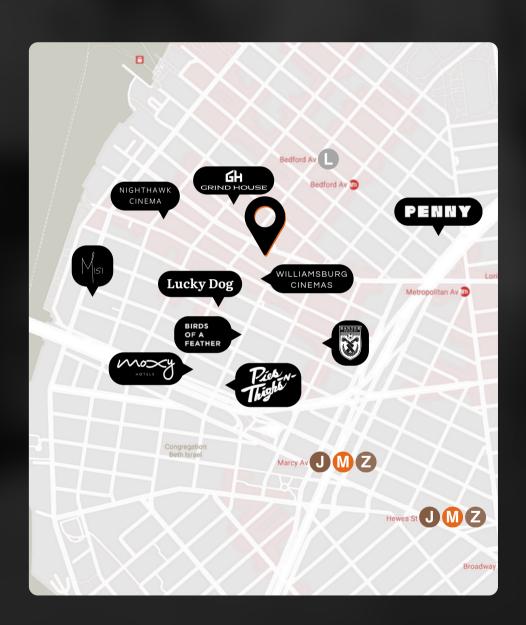

## Location Map

3 Minutes to Bedford Av L Station

Annual Ridership: 8,399,477 (2023)

Travel time by car: Midtown Manhattan - 13 minutes Downtown Manhattan - 10 minutes

## The Neighborhood

Williamsburg: Where vintage charm intertwines with modern flair, and cobblestone streets lead to hidden gems. Williamsburg pulses with energy: a fusion of art studios, indie boutiques, and cozy cafes. Whether you seek a cozy nook for brunch, a gallery to inspire your creativity, or a rooftop bar to toast the sunset, Williamsburg invites you to explore its eclectic tapestry.