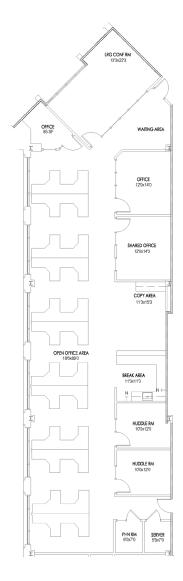

1414 Raleigh Road | Chapel Hill, NC 27517



1414 Raleigh Road | Chapel Hill, NC 27517

**PROPERTY TYPE** Office

**BUILDING SIZE** 133,820 SF

YEAR BUILT 2001

**COUNTY** Orange

**LOCATION** Chapel Hill, NC

FLOORS 4





TRIPP BRADSHAW

919.749.0004 (c) 919.233.9901 (o)

tbradshaw@capitalassociates.com capitalassociates.com

1414 Raleigh Road | Chapel Hill, NC 27517

# **AVAILABLE**

Second Floor Suite 201

4,160 SF





#### TRIPP BRADSHAW

1414 Raleigh Road | Chapel Hill, NC 27517

# **AVAILABLE**

Second Floor Suite 205

2,382 SF







#### **TRIPP BRADSHAW**

1414 Raleigh Road | Chapel Hill, NC 27517

# **AVAILABLE**

Second Floor Suite 210

3,991 SF







#### **TRIPP BRADSHAW**

1414 Raleigh Road | Chapel Hill, NC 27517

# **AVAILABLE**

Second Floor Suite 220

~1,500 - 4,200 SF Subdividable







TRIPP BRADSHAW

1414 Raleigh Road | Chapel Hill, NC 27517

# **AVAILABLE**

Second Floor Suite 230

1,463 SF Move-in ready







#### TRIPP BRADSHAW

1414 Raleigh Road | Chapel Hill, NC 27517

# **AVAILABLE**Sublease

Fourth Floor Suite 400

4,964 SF





1414 Raleigh Road | Chapel Hill, NC 27517

# **AVAILABLE**

Fourth Floor Suite 431

2,122 SF





## **ABOUT**

The Exchange buildings are located within Meadowmont, a 435-acre planned community unique to Chapel Hill and the finest office park that the Triangle has to offer.

Designed to blend with the architectural characteristics of Chapel Hill and the University of North Carolina camp