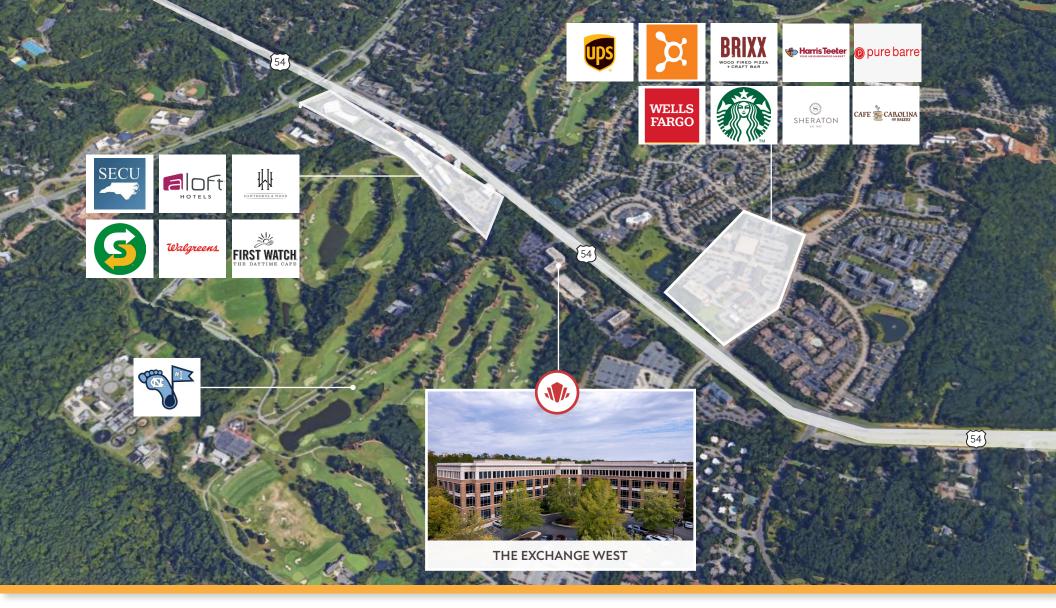

#### **POINTS OF INTEREST**

#### **DINING**

- Brixx Wood Fired Pizza
- Starbucks
- Cafe Carolina & Bakery
- Subway
- Brenz Pizza

- Hawthorne & Wood
- Bin 54
- Elements
- Lime & Lemon Indian Grill
  & Bar

#### CONVENIENCE

- UPS
- UNC Finley Golf Course
- Walgreens
- Orange Theory
- Pure Barre

#### **BANKING**

- Wells Fargo
- State Employees' Credit Union

#### LODGING

- Sheraton
- A Loft Hotel

13