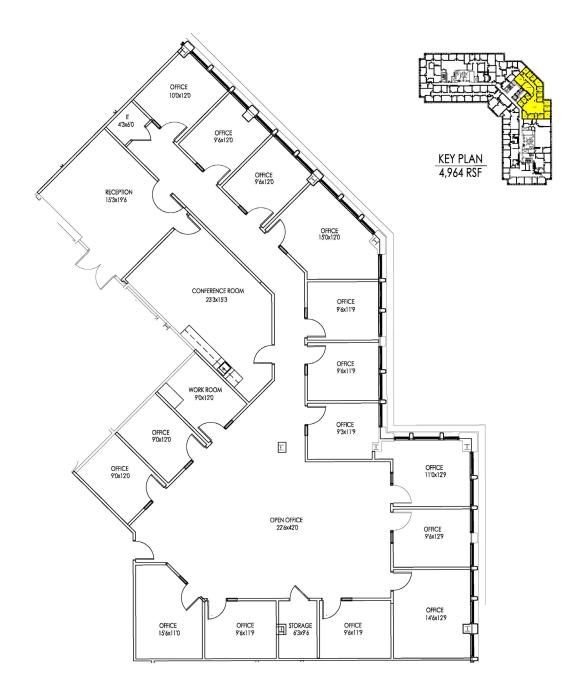

# **AVAILABLE**Sublease

Fourth Floor Suite 400

4,964 SF

1414 Raleigh Road | Chapel Hill, NC 27517