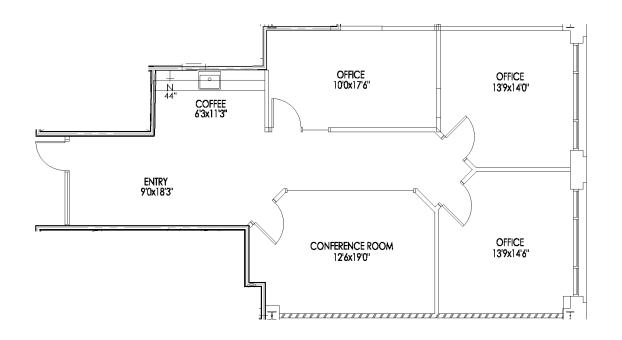

EAR BUILT 2001

**COUNTY** Orange

**LOCATION** Chapel Hill, NC

FLOORS 4





TRIPP BRADSHAW

919.749.0004 (c) 919.233.9901 (o)

tbradshaw@capitalassociates.com capitalassociates.com

1414 Raleigh Road | Chapel Hill, NC 27517

# **AVAILABLE**

Second Floor Suite 201

4,160 SF





#### TRIPP BRADSHAW

1414 Raleigh Road | Chapel Hill, NC 27517

# **AVAILABLE**

Second Floor Suite 205

2,382 SF







#### **TRIPP BRADSHAW**

1414 Raleigh Road | Chapel Hill, NC 27517

# **AVAILABLE**

Second Floor Suite 210

3,991 SF







#### **TRIPP BRADSHAW**

1414 Raleigh Road | Chapel Hill, NC 27517

# **AVAILABLE**

Second Floor Suite 220

~1,500 - 4,200 SF Subdividable







TRIPP BRADSHAW

1414 Raleigh Road | Chapel Hill, NC 27517

# **AVAILABLE**

Second Floor Suite 230

1,463 SF Move-in ready







#### TRIPP BRADSHAW

1414 Raleigh Road | Chapel Hill, NC 27517

# **AVAILABLE**Sublease

Fourth Floor Suite 400

4,964 SF





1414 Raleigh Road | Chapel Hill, NC 27517

# **AVAILABLE**

Fourth Floor Suite 431

2,122 SF





## **ABOUT**

The Exchange buildings are located within Meadowmont, a 435-acre planned community unique to Chapel Hill and the finest office park that the Triangle has to offer.

Designed to blend with the architectural characteristics of Chapel Hill and the University of North Carolina campus, the building combines traditional materials and details with clean, contemporary lines.

Areas surrounding the buildings are professionally groomed while the beauty of North Carolina's environment is protected in the natural meadow area.



1414 Raleigh Road | Chapel Hill,