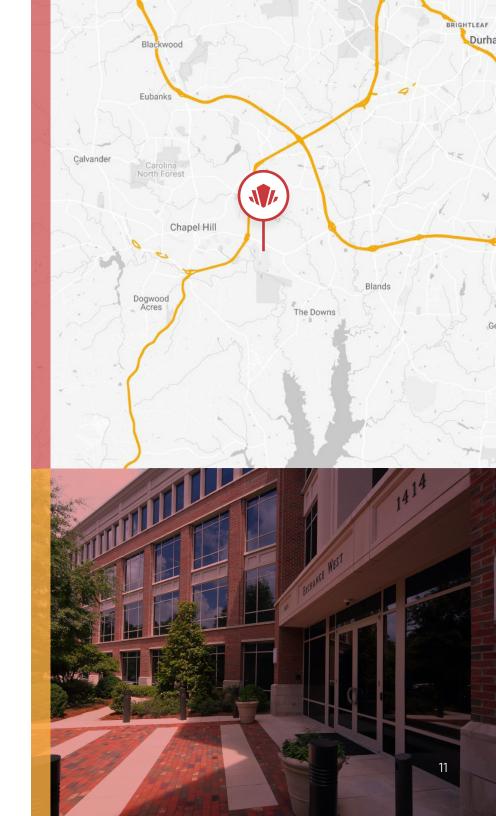

# LOCATION

A five-minute drive to the east connects you to the rest of the Triangle via I-40. A five-minute drive to the west places you in downtown in Chapel Hill entertaining clients at the myriad of restaurants, interviewing your newest employee from the university, or just enjoying the ambiance.