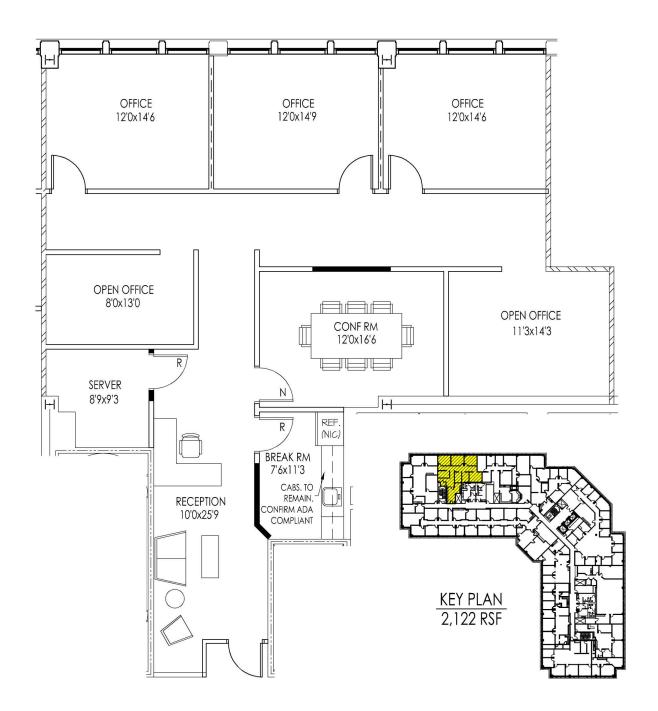

# **AVAILABLE**

Second Floor Suite 201

4,160 SF





#### TRIPP BRADSHAW

1414 Raleigh Road | Chapel Hill, NC 27517

# **AVAILABLE**

Second Floor Suite 205

2,382 SF







#### **TRIPP BRADSHAW**

1414 Raleigh Road | Chapel Hill, NC 27517

# **AVAILABLE**

Second Floor Suite 210

3,991 SF







#### **TRIPP BRADSHAW**

1414 Raleigh Road | Chapel Hill, NC 27517

# **AVAILABLE**

Second Floor Suite 220

~1,500 - 4,200 SF Subdividable







TRIPP BRADSHAW

1414 Raleigh Road | Chapel Hill, NC 27517

# **AVAILABLE**

Second Floor Suite 230

1,463 SF Move-in ready







#### TRIPP BRADSHAW

1414 Raleigh Road | Chapel Hill, NC 27517

# **AVAILABLE**Sublease

Fourth Floor Suite 400

4,964 SF





1414 Raleigh Road | Chapel Hill, NC 27517

# **AVAILABLE**

Fourth Floor Suite 431

2,122 SF





## **ABOUT**

The Exchange buildings are located within Meadowmont, a 435-acre planned community unique to Chapel Hill and the finest office park that the Triangle has to offer.

Designed to blend with the architectural characteristics of Chapel Hill and the University of North Carolina campus, the building combines traditional materials and details with clean, contemporary lines.

Areas surrounding the buildings are professionally groomed while the beauty of North Carolina's environment is protected in the natural meadow area.



1414 Raleigh Road | Chapel Hill, NC 27517

# PROPERTY HIGHLIGHTS

The Exchange East is a 57,000 SF three-story, Class A office building. Overlooking the Finley Golf Course, it's location is within walking distance to:

- Meadowmont greenway trail system
- ret