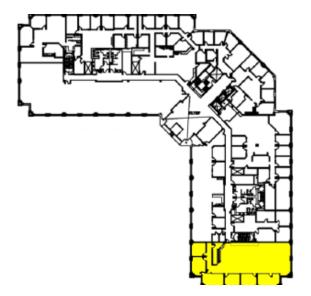

| Chapel Hill, NC 27517



1414 Raleigh Road | Chapel Hill, NC 27517

**PROPERTY TYPE** Office

**BUILDING SIZE** 133,820 SF

YEAR BUILT 2001

**COUNTY** Orange

**LOCATION** Chapel Hill, NC

FLOORS 4





TRIPP BRADSHAW

919.749.0004 (c) 919.233.9901 (o)

tbradshaw@capitalassociates.com capitalassociates.com

1414 Raleigh Road | Chapel Hill, NC 27517

# **AVAILABLE**

Second Floor Suite 201

4,160 SF





#### TRIPP BRADSHAW

1414 Raleigh Road | Chapel Hill, NC 27517

# **AVAILABLE**

Second Floor Suite 205

2,382 SF







#### **TRIPP BRADSHAW**

1414 Raleigh Road | Chapel Hill, NC 27517

# **AVAILABLE**

Second Floor Suite 210

3,991 SF







#### **TRIPP BRADSHAW**

1414 Raleigh Road | Chapel Hill, NC 27517

# **AVAILABLE**

Second Floor Suite 220

~1,500 - 4,200 SF Subdividable







TRIPP BRADSHAW

1414 Raleigh Road | Chapel Hill, NC 27517

# **AVAILABLE**

Second Floor Suite 230

1,463 SF Move-in ready







#### TRIPP BRADSHAW

1414 Raleigh Road | Chapel Hill, NC 27517

# **AVAILABLE**Sublease

Fourth Floor Suite 400

4,964 SF





1414 Raleigh Road | Chapel Hill, NC 27517

# **AVAILABLE**

Fourth Floor Suite 431

2,122 SF





## **ABOUT**

The Exchange buildings are located within Meadowmont, a 435-acre planned community unique to Chapel Hill and the finest office park that the Triangle has to offer.

Designed to blend with the architectural characteristics of Chapel Hill and the University of North Carolina campus, the building combines traditional materials and details with clean, contemporary lines.

Areas surrounding the buildings are professionally groom