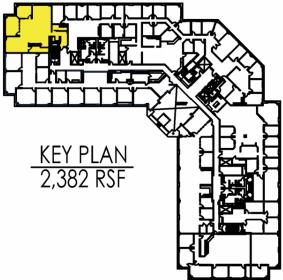

1414 Raleigh Road | Chapel Hill, NC 27517



1414 Raleigh Road | Chapel Hill, NC 27517

**PROPERTY TYPE** Office

**BUILDING SIZE** 133,820 SF

YEAR BUILT 2001

**COUNTY** Orange

**LOCATION** Chapel Hill, NC

FLOORS 4





TRIPP BRADSHAW

919.749.0004 (c) 919.233.9901 (o)

tbradshaw@capitalassociates.com capitalassociates.com

1414 Raleigh Road | Chapel Hill, NC 27517

# **AVAILABLE**

Second Floor Suite 201

4,160 SF





#### TRIPP BRADSHAW

1414 Raleigh Road | Chapel Hill, NC 27517

# **AVAILABLE**

Second Floor Suite 205

2,382 SF







#### **TRIPP BRADSHAW**

1414 Raleigh Road | Chapel Hill, NC 27517

# **AVAILABLE**

Second Floor Suite 210

3,991 SF







#### **TRIPP BRADSHAW**

1414 Raleigh Road | Chapel Hill, NC 27517

# **AVAILABLE**

Second Floor Suite 220

~1,500 - 4,200 SF Subdividable







TRIPP BRADSHAW

1414 Raleigh Road | Chapel Hill, NC 27517

# **AVAILABLE**

Second Floor Suite 230

1,463 SF Move-in ready







#### TRIPP BRADSHAW

1414 Raleigh Road | Chapel Hill, NC 27517

# **AVAILABLE**Sublease

Fourth Floor Suite 400

4,964 SF





1414 Raleigh Road | Chapel Hill, NC 27517

# **AVAILABLE**

Fourth Floor Suite 431

2,122 SF





## **ABOUT**

The Exchange buildings are located within Meadowmont, a 435-acre planned community unique to Chapel Hill and the finest office park that the Triangle has t