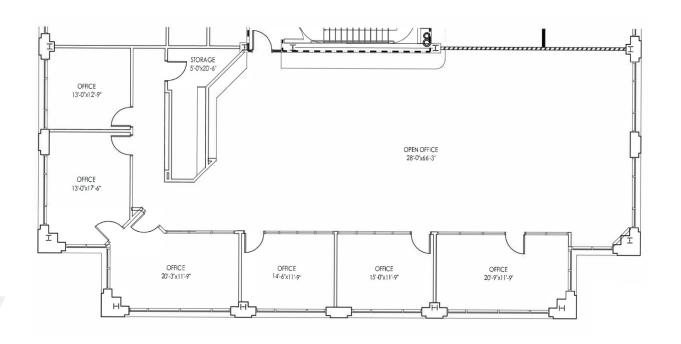

# **AVAILABLE**

Second Floor Suite 220

~1,500 - 4,200 SF Subdividable

TRIPP BRADSHAW

1414 Raleigh Road | Chapel Hill, NC 27517