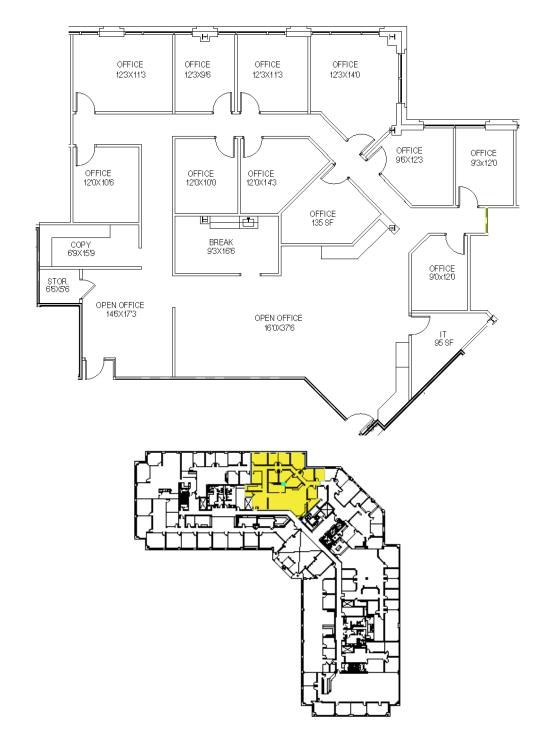

# **AVAILABLE**

Second Floor Suite 220

~1,500 - 4,200 SF Subdividable

TRIPP BRADSHAW

1414 Raleigh Road | Chapel Hill, NC 27517