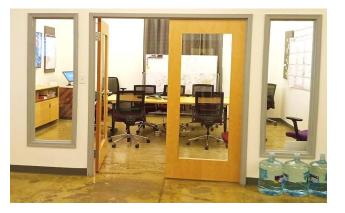

## Space Features:

- Great tech/web/designer space!
  Exposed ceilings/concrete floors
- Open layout. Café kitchen.
- Glass conference room!
- 4,776 square foot suite
- Suite can be demised
- 24/7 access
- Three high speed elevators
- Great natural light
- Manned security desk
- Asking rent: \$22.75 plus electric