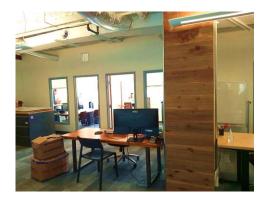

## Space Features:

- Great tech/web/designer space!
  Exposed ceilings/concrete floors
- Open layout. Café kitchen.
- Glass conference room!
- 4,776 square foot suite
- Suite can be demised
- 24/7 access
- Three high speed elevators
- Great natural light
- Manned security desk
- Asking rent: \$22.75 plus electric