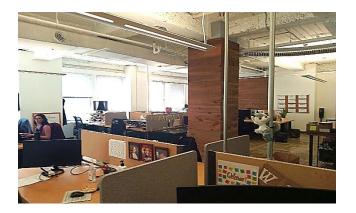

## Space Features:

- Great tech/web/designer space!
  Exposed ceilings/concrete floors
- Open layout. Café kitchen.
- Glass conference room!
- 4,776 square foot suite
- Suite can be demised
- 24/7 access
- Three high speed elevators
- Great natural light
- Manned security desk
- Asking rent: \$22.75 plus electric