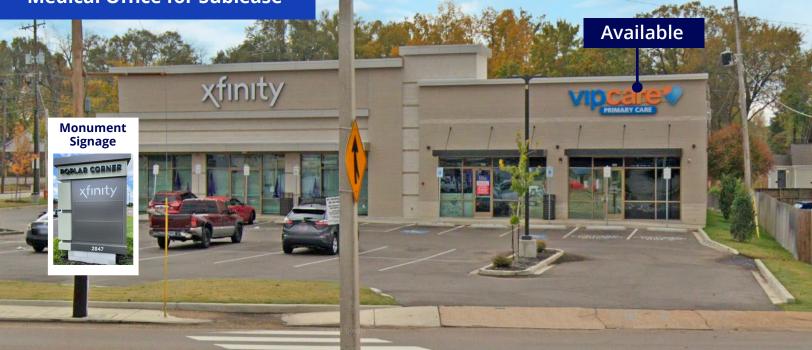

# Poplar Avenue

2847 Poplar Ave., Ste. 103 | Memphis, TN 38111 1,980± SF | Available

### **Medical Office for Sublease**

ED THOMAS, CCIM VP Retail & Multifamily Services 901 312 4912 ed.thomas@colliers.com

ANDREW PHILLIPS, SIOR, CCIM President, Brokerage Services | Principal 901 312 4916 andrew.phillips@colliers.com Colliers presents, for sublease, this mixed-use 1,980± square foot space at 2847 Poplar Avenue in Memphis, Tennessee. Anchored by Xfinity, the highly visible lot is at the corner of Humes and Poplar Avenue. This location offers exceptional visibility, monument signage, two access points and has 674 businesses with 70% white-collar workers within a one mile radius.

#### **PROPERTY FEATURES**

- Downtown/Midtown submarket
- 1,980± SF
- 3 exam rooms
- 2 offices
- Waiting room/reception area
- Medical assistant station
- Medical lab
- CMU-1 zoning
- Monument signage
- Exceptional visibility
- Corner lot with traffic signal
- Anchored by Xfinity
- 36 parking spaces
- 2 access points