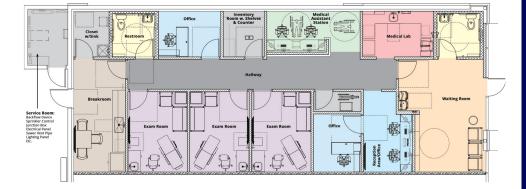

#### 2847 POPLAR AVE., STE. 103 FLOORPLAN

- Exam rooms
- Offices/reception area
- O Waiting room
- Storage
- Breakroom
- Restrooms
- Medical assistant station
- Medical lab
- 🔘 Hallway

#### **PROPERTY FEATURES**

- Downtown/Midtown submarket
- 1,980± SF
- 3 exam rooms
- 2 offices
- Waiting room/reception area
- Medical assistant station
- Medical lab
- CMU-1 zoning
- Monument signage
- Exceptional visibility
- Corner lot with traffic signal
- Anchored by Xfinity
- 36 parking spaces
- 2 access points