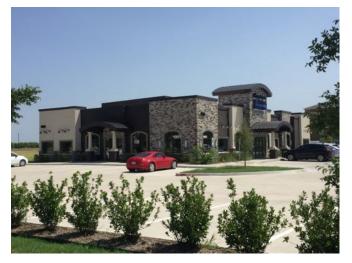

## Little Elm Professional Center 1901-1911 FM 423 Little Elm, TX 75068

Area shown in Blue is Available for Lease - 1,500 sf - 6,295 sf

Phase II – Front Elevation

### Little Elm Professional Center 1901-1911 FM 423 Little Elm, TX 75068

Images below show Neighboring Tenant space to provide and idea of the kind of finish out that can be done

HUGE

**Real Estate Advisors** 