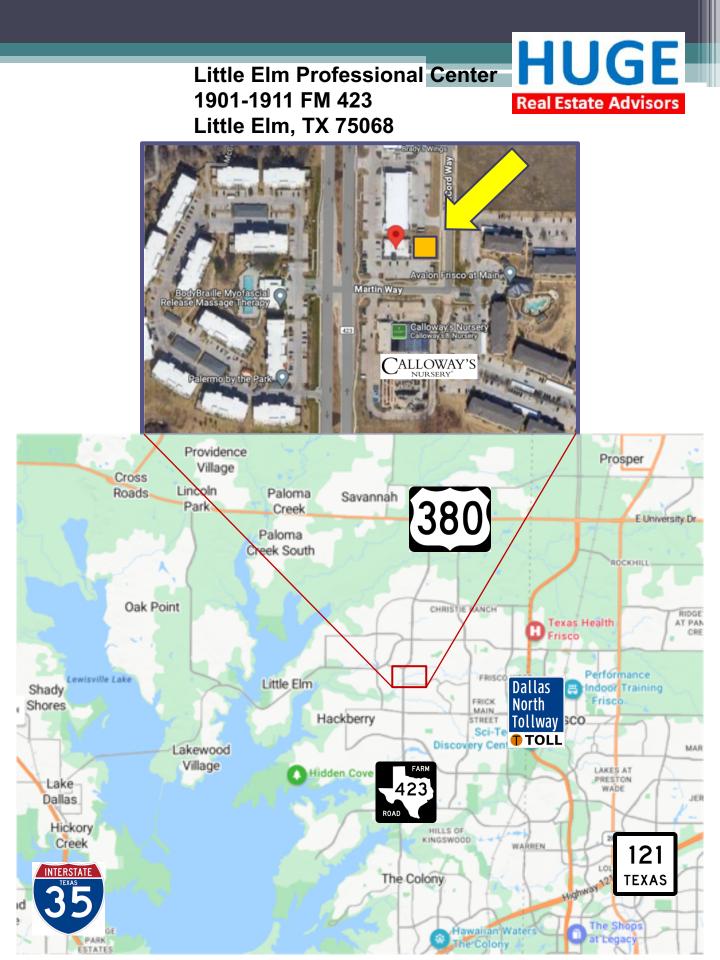

# For Lease

Little Elm Professional Center 1901-1911 FM 423 Little Elm, TX 75068

## Little Elm Professional Center 1901-1911 FM 423 Little Elm, TX 75068

Area shown in Blue is Available for Lease - 1,500 sf - 6,295 sf

Phase II – Front Elevation