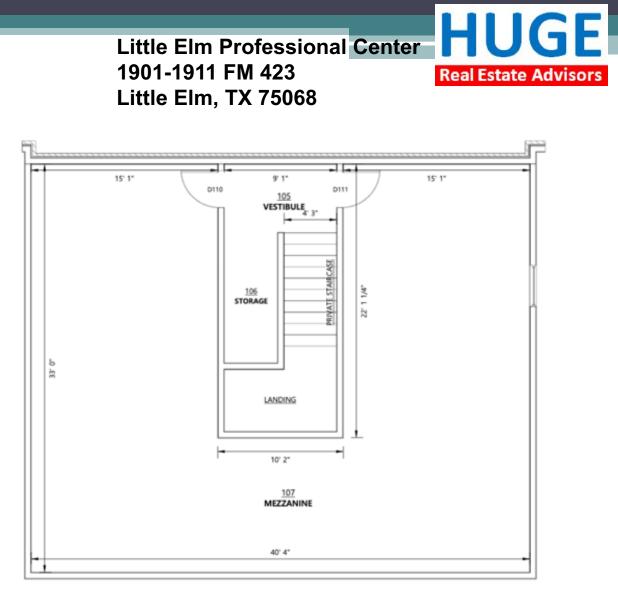

### **Building Information**

- Phase II 6,438 sf scheduled delivery October 2024
  - 1<sup>st</sup> Floor 5,012 sf
  - 2<sup>nd</sup> Floor 1,426 sf available for lease
- Building Signage Available
- Monument Signage Available
- Parking ratio to accommodate 51 cars or 4.6:1000
- Fire Safety ESFR Sprinkler system
- Energy Efficient Foam filled walls for low utility bills. Gas, Water, Electric serve the property.

#### Contact:

Tenants space can be customized to suit their exact needs. Phase 2 shall be delivered in shell condition where walls will be insulated with energy efficient foam.

**Contact:** 

2<sup>nd</sup> Floor 1,426 sf