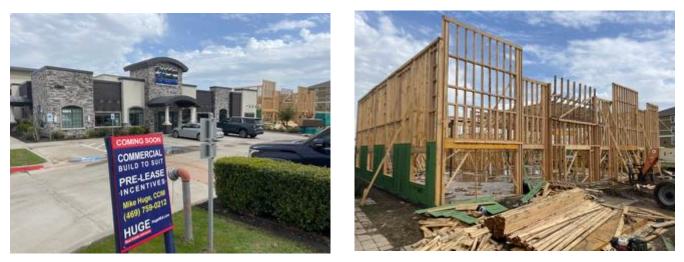

# For Lease

Little Elm Professional Center 1901-1911 FM 423 Little Elm, TX 75068

### **Building Information**

- Phase II 6,438 sf scheduled delivery October 2024
  - 1<sup>st</sup> Floor 5,012 sf
  - 2<sup>nd</sup> Floor 1,426 sf available for lease
- Building Signage Available
- Monument Signage Available
- Parking ratio to accommodate 51 cars or 4.6:1000
- Fire Safety ESFR Sprinkler system
- Energy Efficient Foam filled walls for low utility bills. Gas, Water, Electric serve the property.

For Information

Michael Huge, CCIM Mike@HugeREA.com (469) 759-0212

### **Construction Update Photos April 2024**

HUGE

**Real Estate Advisors** 

Construction Update Photos July 2024