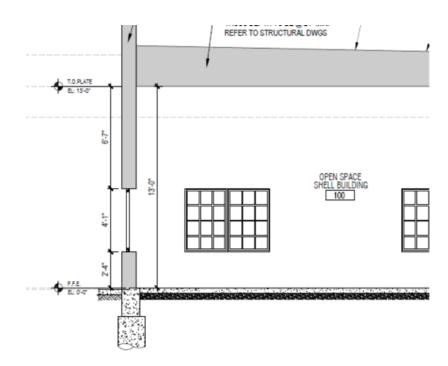

## Little Elm Professional Center 1901-1911 FM 423 Little Elm, TX 75068

Area shown in Blue is Available for Lease - 1,500 sf - 6,295 sf

Phase II – Front Elevation