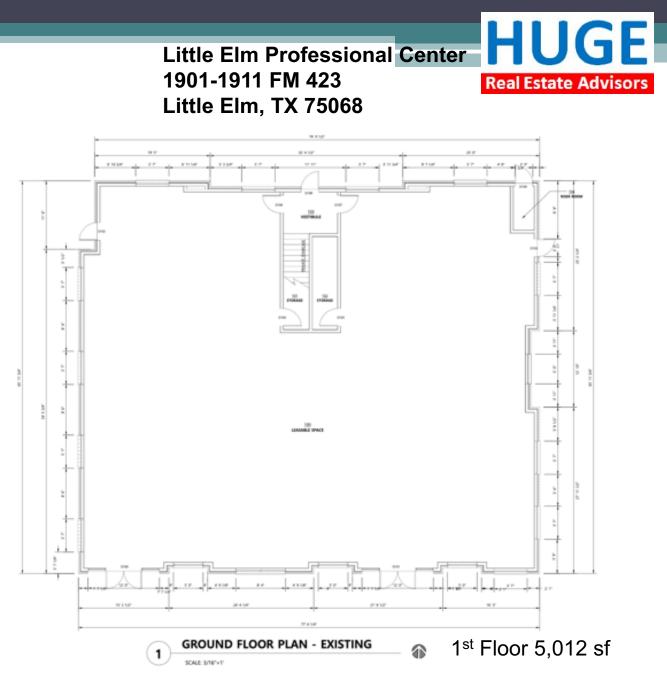

### **Building Information**

- Phase II 6,438 sf scheduled delivery October 2024
  - 1<sup>st</sup> Floor 5,012 sf
  - 2<sup>nd</sup> Floor 1,426 sf available for lease
- Building Signage Available
- Monument Signage Available
- Parking ratio to accommodate 51 cars or 4.6:1000
- Fire Safety ESFR Sprinkler system
- Energy Efficient Foam filled walls for low utility bills. Gas, Water, Electric serve the property.