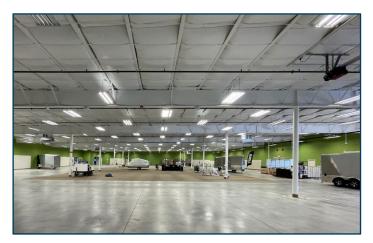

# **PROPERTY IMAGES**

Front Entrance

Interior View

Western Facing Loading Dock and Drive In Doors

Loading Docks

Interior Storage

Drive Thru Facing Hwy 65