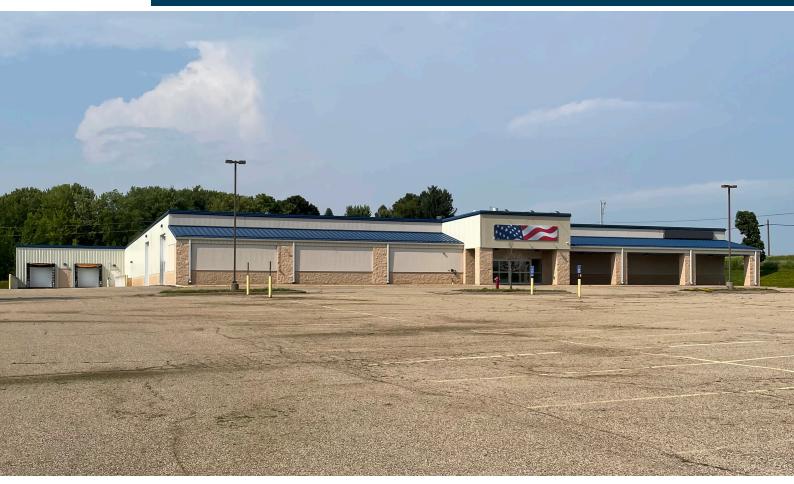

## FOR LEASE

32,500 SF FLEX SPACE

598 Lucas Lane • Ellsworth, WI

### DESCRIPTION

Former retail building in the Crossing Meadows Business Park. Mostly open space with a small office build-out and three restrooms.Two loading docks and two drive-in doors to accommodate a wide variety of uses.

#### **PROPERTY DETAILS**

- Parcel Size: 3.92 Acres
- 32,500 SF Building
- 2 Dock Doors: Easy Access
- 2 Drive-In Doors
- Utilities: Public Water & Sewer
- Interior Well-Lit
- 208V Electrical Service
- Large Parking Lot 160 spaces
- Year Built: 2008
- Frontage: 302 ft on W. Lucas Ln.
- Full Fire Suppression System