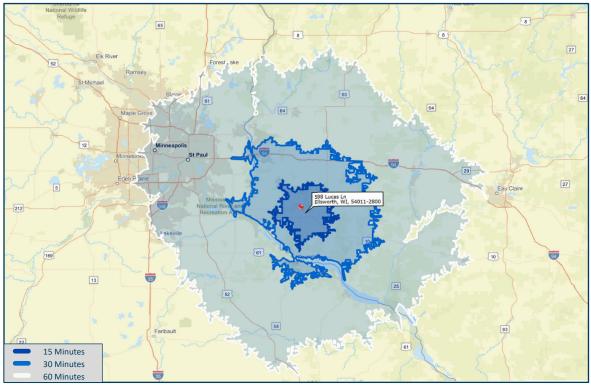

Well-Lit
- 208V Electrical Service
- Large Parking Lot 160 spaces
- Year Built: 2008
- Frontage: 302 ft on W. Lucas Ln.
- Full Fire Suppression System

#### FOR MORE INFORMATION CONTACT: NICK COLIANNI | +1 715.716.6968 nick.colianni@gallantpds.com



The information contained herein was obtained from sources deemed to be reliable and is believed to be true; it has not been verified and as such, Gallant Property and Development Services does not represent, warrant or guarantee the accuracy, correctness and completeness of the information. Brokered by Esquire Realty Group, LTD

# **PROPERTY IMAGES**



Front Entrance



Interior View



Western Facing Loading Dock and Drive In Doors



Loading Docks



Interior Storage



Drive Thru Facing Hwy 65

# MARKET AERIAL VIEWS

#### DRIVE TIME MAP



#### LOCATION MAP



FOR MORE INFORMATION CONTACT: NICK COLIANNI | +1 715.716.6968 nick.colianni@gallantpds.com



The information contained herein was obtained from sources deemed to be reliable and is believed to be true; it has not been verified and as such, Gallant Property and Development Services does not represent, warrant or guarantee the accuracy, correctness and completeness of the information. Brokered by Esquire Realty Group, LTD



## Nick Colianni +1 715.716.6968 Nick.Colianni@gallantpds.com

The information contained herein was obtained from sources deemed to be reliable and is believed to be true; it has not been verified and as such, Gallant Property and Development Services does not represent, warrant or guarantee the accuracy, correctness and completeness of the inform