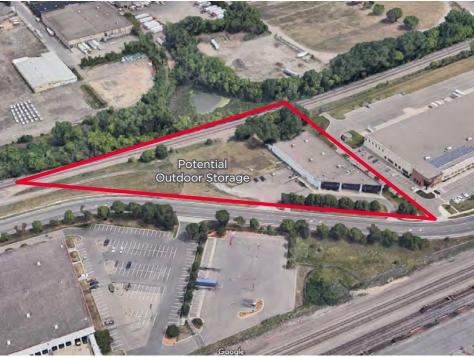

#### 1835 ENERGY PARK DR ST PAUL, MN

#### 1835 ENERGY PARK DR ST PAUL, MN

1835 ENERGY PARK DR ST PAUL, MN