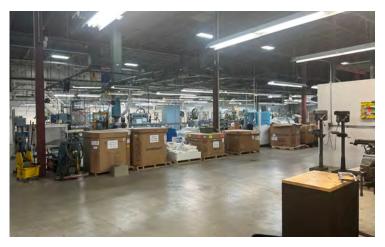

## PROPERTY HIGHLIGHTS

| Sale Price:    | <del>\$3,724,500 (\$130 PSF)</del><br>\$3,400,000 (\$118.76 PSF)                                             |
|----------------|--------------------------------------------------------------------------------------------------------------|
| Building Size: | 8,493 SF First Floor Office<br>4,250 SF Second Floor Office<br><u>15,907 SF Warehouse</u><br>28,650 SF Total |
| Clear Height:  | 22'                                                                                                          |
| Loading:       | 1 Dock<br>1 Drive-in                                                                                         |
| Year Built:    | 1987                                                                                                         |
| Roof:          | 2007                                                                                                         |
| Power:         | 120/208V with an additional 480V<br>step-up<br>800 Amps                                                      |
| Sprinkler:     | Fully Sprinkled                                                                                              |
| Acres:         | 2.98 Acres                                                                                                   |
| Parking:       | 30 Stalls                                                                                                    |
| Zoning:        | I-1, Light industrial                                                                                        |
| 2024 Taxes:    | \$100,670                                                                                                    |
|                |                                                                                                              |

#### 1835 ENERGY PARK DR ST PAUL, MN

1835 ENERGY PARK DR ST PAUL, MN