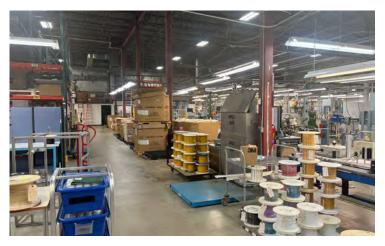

## PROPERTY HIGHLIGHTS

| Sale Price:    | <del>\$3,724,500 (\$130 PSF)</del><br>\$3,400,000 (\$118.76 PSF)                                             |
|----------------|--------------------------------------------------------------------------------------------------------------|
| Building Size: | 8,493 SF First Floor Office<br>4,250 SF Second Floor Office<br><u>15,907 SF Warehouse</u><br>28,650 SF Total |
| Clear Height:  | 22'                                                                                                          |
| Loading:       | 1 Dock<br>1 Drive-in                                                                                         |
| Year Built:    | 1987                                                                                                         |
| Roof:          | 2007                                                                                                         |
| Power:         | 120/208V with an additional 480V<br>step-up<br>800 Amps                                                      |
| Sprinkler:     | Fully Sprinkled                                                                                              |
| Acres:         | 2.98 Acres                                                                                                   |
| Parking:       | 30 Stalls                                                                                                    |
| Zoning:        | I-1, Light industrial                                                                                        |
| 2024 Taxes:    | \$100,670                                                                                                    |
|                |                                                                                                              |

#### 1835 ENERGY PARK DR ST PAUL, MN

1835 ENERGY PARK DR ST PAUL, MN