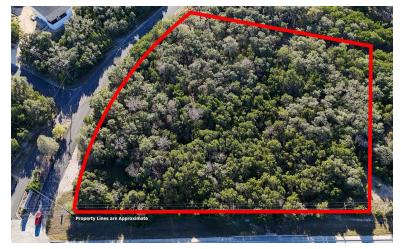

he purpose of illustrative projections and analysis. The information provided isnot intended to replace or serve as substitute for any legal, accounting, investment, real estate, tax or other professional advice, consultation or service. The user of this software shouldconsult with a professional in the respective legal, accounting, tax or other professional area before making any decisions.

# **EXECUTIVE SUMMARY**

### 8707 FOX BRIAR LANE



# Lot Bild Map data ©2024

### **OFFERING SUMMARY**

 PRICE:
 \$2,400,000

 LOT SIZE:
 2.836 acres

 ACCESS:
 I10

 FRONTAGE:
 382.97'

 ZONING:
 OCL

### **PROPERTY OVERVIEW**

Great access and visibility from Interstate 10

### **PROPERTY HIGHLIGHTS**

• Frontage road access on Interstate 10

# **LOCATION & HIGHLIGHTS**

### 8707 FOX BRIAR LANE





### **LOCATION INFORMATION**

Building Name: 8707 Fox Briar Lane

Street Address: 8707 Fox Briar Lane

City, State, Zip: Boerne, TX 78006

County: Bexar

Cross Streets: I10/Fox Briar Lane



### **LOCATION OVERVIEW**

Frontage road of Interstate 10



### PROPERTY HIGHLIGHTS

• Great access and visibility

# PROPERTY PHOTOS











# **LOCATION MAPS**















# **DEMOGRAPHICS**





| Population                                                                                                                                                                                                   | 1 Mile                                                                                                            | 3 Miles