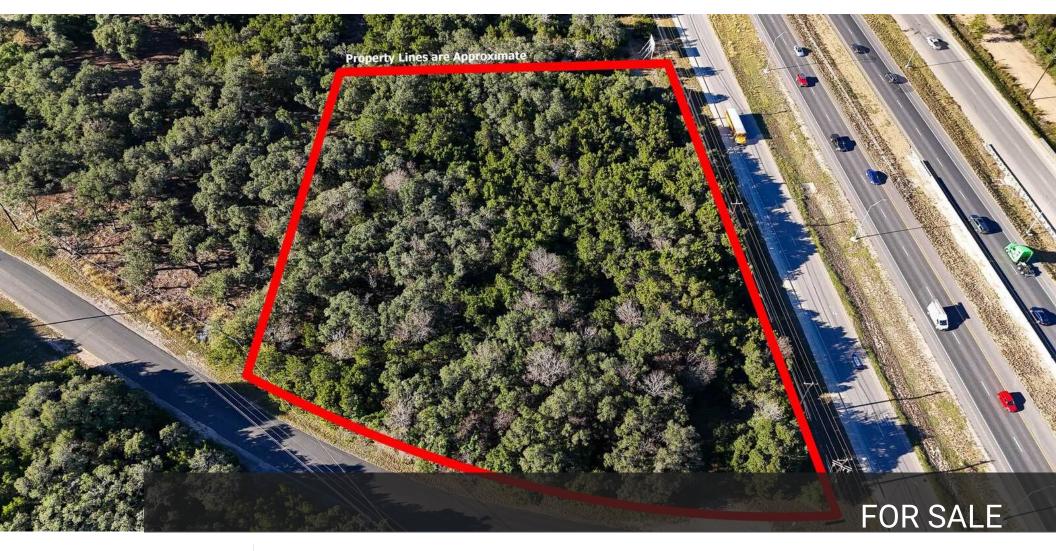

### **OFFERING SUMMARY**

 PRICE:
 \$2,400,000

 LOT SIZE:
 2.836 acres

 ACCESS:
 I10

 FRONTAGE:
 382.97'

 ZONING:
 OCL

### **PROPERTY OVERVIEW**

Great access and visibility from Interstate 10

### **PROPERTY HIGHLIGHTS**

• Frontage road access on Interstate 10

### **LOCATION OVERVIEW**

Frontage road of Interstate 10

### PROPERTY HIGHLIGHTS

• Great access and visibility