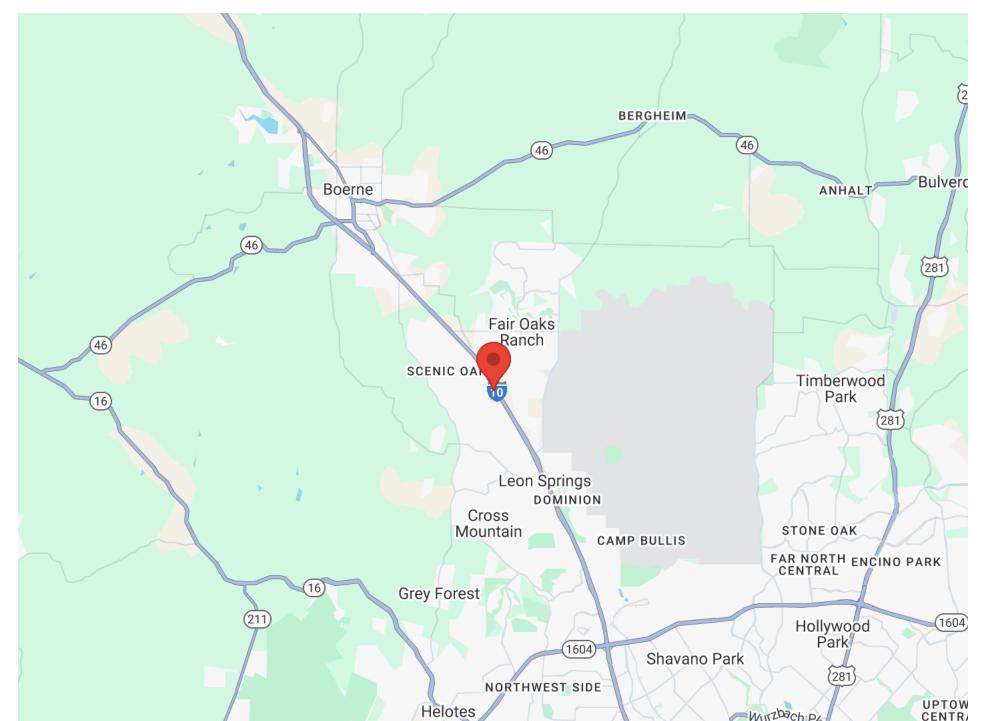

# **LOCATION & HIGHLIGHTS**

### 8707 FOX BRIAR LANE

### **LOCATION INFORMATION**

Building Name: 8707 Fox Briar Lane

Street Address: 8707 Fox Briar Lane

City, State, Zip: Boerne, TX 78006

County: Bexar

Cross Streets: I10/Fox Briar Lane

### **LOCATION OVERVIEW**

Frontage road of Interstate 10

### PROPERTY HIGHLIGHTS

• Great access and visibility

# **LOCATION MAPS**