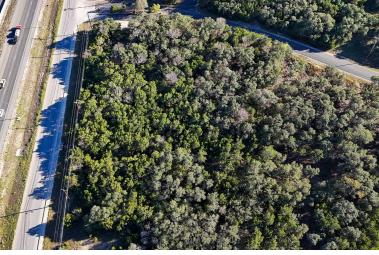

professional advice, consultation or service. The user of this software shouldconsult with a professional in the respective legal, accounting, tax or other professional area before making any decisions.

# **EXECUTIVE SUMMARY**

### 8707 FOX BRIAR LANE



# Lot Bild Map data ©2024

### **OFFERING SUMMARY**

 PRICE:
 \$2,400,000

 LOT SIZE:
 2.836 acres

 ACCESS:
 I10

 FRONTAGE:
 382.97'

 ZONING:
 OCL

### **PROPERTY OVERVIEW**

Great access and visibility from Interstate 10

### **PROPERTY HIGHLIGHTS**

• Frontage road access on Interstate 10

# **LOCATION & HIGHLIGHTS**

### 8707 FOX BRIAR LANE





### **LOCATION INFORMATION**

Building Name: 8707 Fox Briar Lane

Street Address: 8707 Fox Briar Lane

City, State, Zip: Boerne, TX 78006

County: Bexar

Cross Streets: I10/Fox Briar Lane



### **LOCATION OVERVIEW**

Frontage road of Interstate 10



### PROPERTY HIGHLIGHTS

• Great access and visibility

# PROPERTY PHOTOS











# **LOCATION MAPS**















# **DEMOGRAPHICS**





| Population                                                                                                                                                                                                   | 1 Mile                                                                                                            | 3 Miles                                                                                                           | 5 Miles                                                                                                                          |
|--------------------