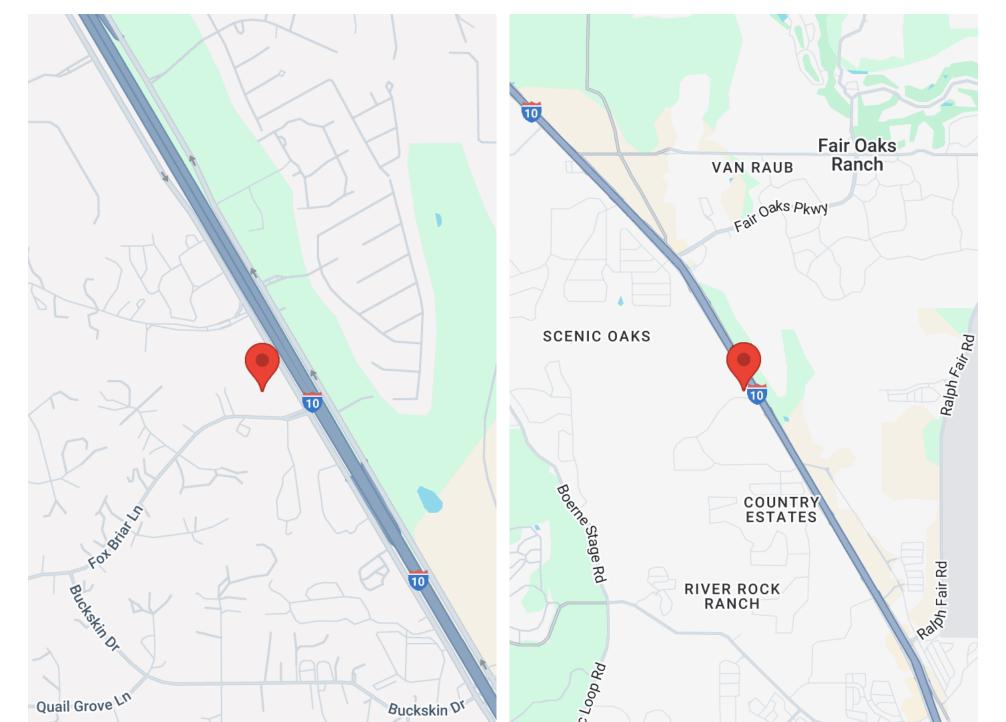

# **LOCATION & HIGHLIGHTS**

### 8707 FOX BRIAR LANE

### **LOCATION INFORMATION**

Building Name: 8707 Fox Briar Lane

Street Address: 8707 Fox Briar Lane

City, State, Zip: Boerne, TX 78006

County: Bexar

Cross Streets: I10/Fox Briar Lane

### **LOCATION OVERVIEW**

Frontage road of Interstate 10

### PROPERTY HIGHLIGHTS

• Great access and visibility

# **LOCATION MAPS**