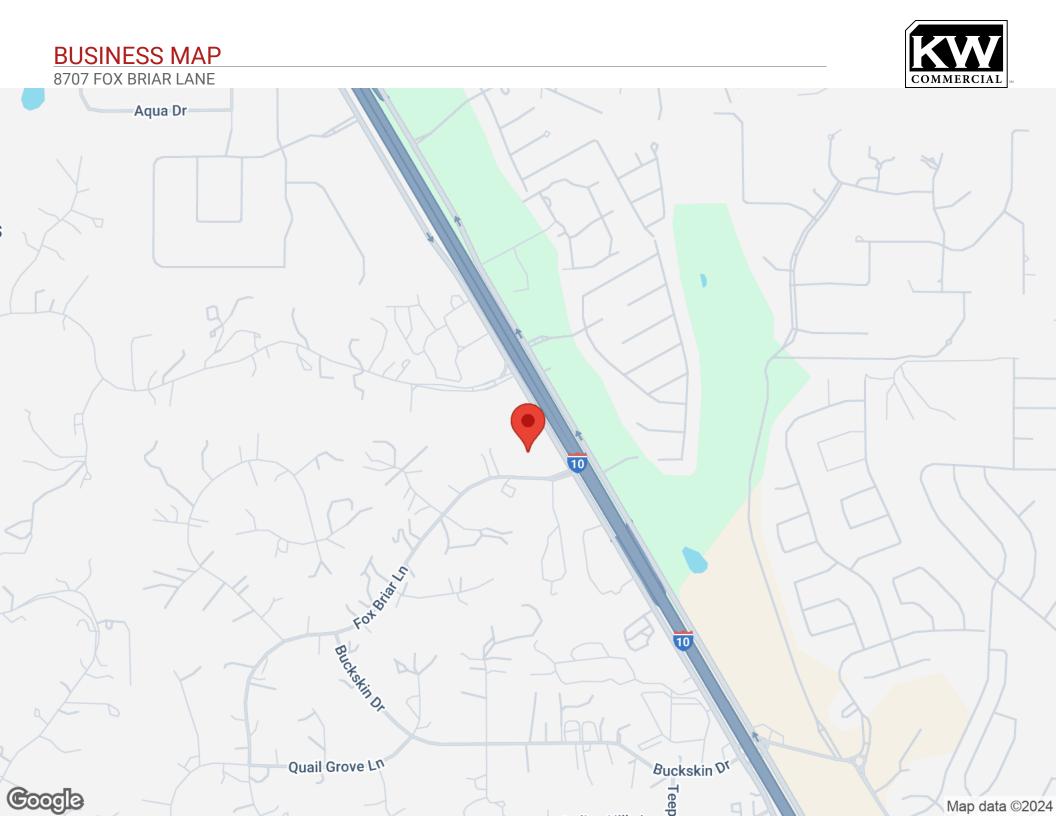

### 8707 FOX BRIAR LANE

# Lot Bild Map data ©2024

### **OFFERING SUMMARY**

 PRICE:
 \$2,400,000

 LOT SIZE:
 2.836 acres

 ACCESS:
 I10

 FRONTAGE:
 382.97'

 ZONING:
 OCL

### **PROPERTY OVERVIEW**

Great access and visibility from Interstate 10

### **PROPERTY HIGHLIGHTS**

• Frontage road access on Interstate 10