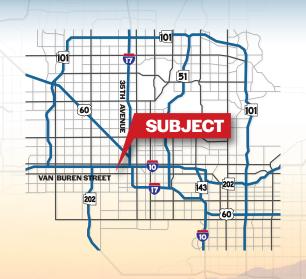

# AVAILABLE FOR LEASE FREESTANDING INDUSTRIAL BUILDING



## 36,956 Square Feet, Suites 101 & 102

\$1.15 Per Square Foot, Modified Gross

18' Clear Height

8 Dedicated Dock Doors

2 Ramps to Grade

20% Office

**Evap Cooled Warehouse** 

Flexible Industrial Park Zoning, City of Phoenix

Common Vehicle Parking on the South Side

10,000 Square Foot Private Yard on the North Side



#### **Adam Shteir**

Partner 602.769.0521 adam@citywidecre.com

#### **Jack Scanlan**

Associate Broker 602.672.4546 jack@citywidecre.com

#### **Todd Hamilton, SIOR, CCIM**

Managing Partner/Designated Broker 602.909.8759 todd@citywidecre.com



# FLOORPLAN **DETAILS**

### **402 NORTH 37TH DRIVE**

PHOENIX, ARIZONA 85009