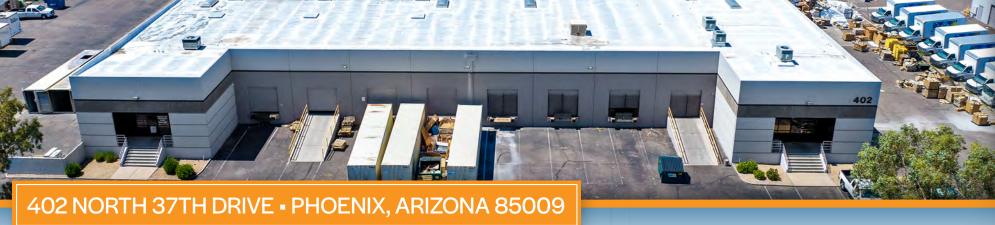

# AVAILABLE FOR LEASE FREESTANDING INDUSTRIAL BUILDING

## 36,956 Square Feet, Suites 101 & 102

\$1.15 Per Square Foot, Modified Gross

18' Clear Height

8 Dedicated Dock Doors

2 Ramps to Grade

20% Office

**Evap Cooled Warehouse** 

Flexible Industrial Park Zoning, City of Phoenix

### **402 NORTH 37TH DRIVE**

PHOENIX, ARIZONA 85009