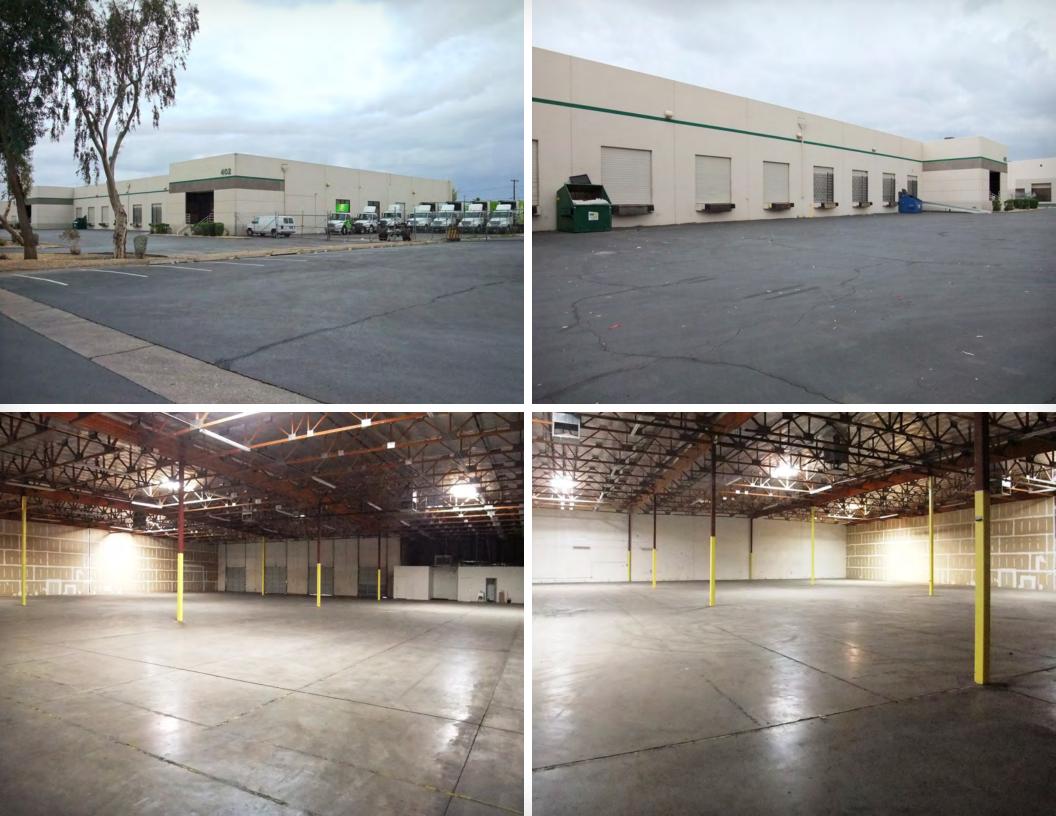

## 36,956 Square Feet, Suites 101 & 102

\$1.15 Per Square Foot, Modified Gross

18' Clear Height

8 Dedicated Dock Doors

2 Ramps to Grade

20% Office

**Evap Cooled Warehouse** 

Flexible Industrial Park Zoning, City of Phoenix

Common Vehicle Parking on the South Side

10,000 Square Foot Private Yard on the North Side