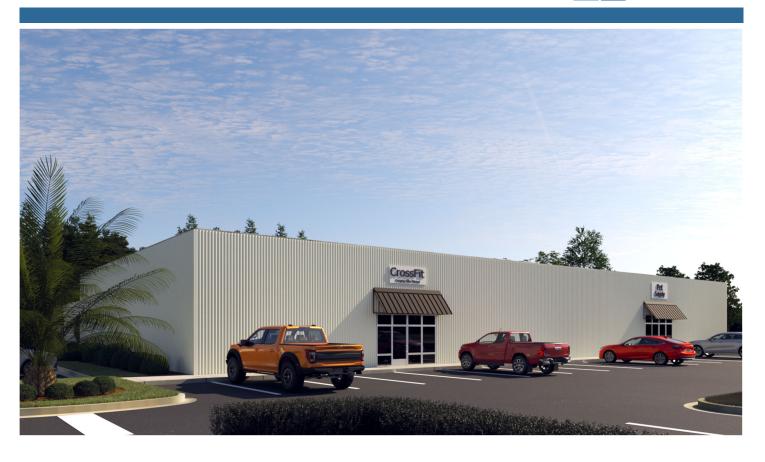

#### **Commercial Warehouse For Sale**

300 Commerce Center Drive Brunswick, Glynn County, GA 31523

#### **Property Highlights:**

- 14,625 sf
- Can be subdivided into four units
- Drive-in Doors
- 13' eave height, 15' clear height
- Built in 2006
- 5" concrete slab as building base
- Asking \$1,245,000

# **Property Photos**

Information is deemed from reliable sources. No warranty, expressed or implied, is made as to its accuracy.