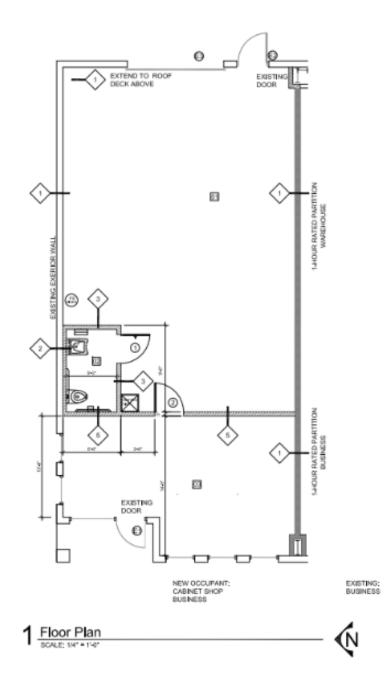

The information contained herein is from sources deemed reliable, but no warranty or representation is made as to the accuracy thereof and no liability may be imposed.

Talley Business Center 2110 Tally Road, Unit 1 1,300 Square Feet

Talley Business Center 2110 Tally Road, Unit 7 & 8 2,600 Square Feet

Commercial Sales & Leasing + Property Management + Project Development + Acquisitions & Dispositions + Construction Services Southeastern Realty Group, Inc. - 933 Lee Road Suite 400 - Orlando, FL 32810 - *t*: 407-629-5595 - *f*: 407-645-2035