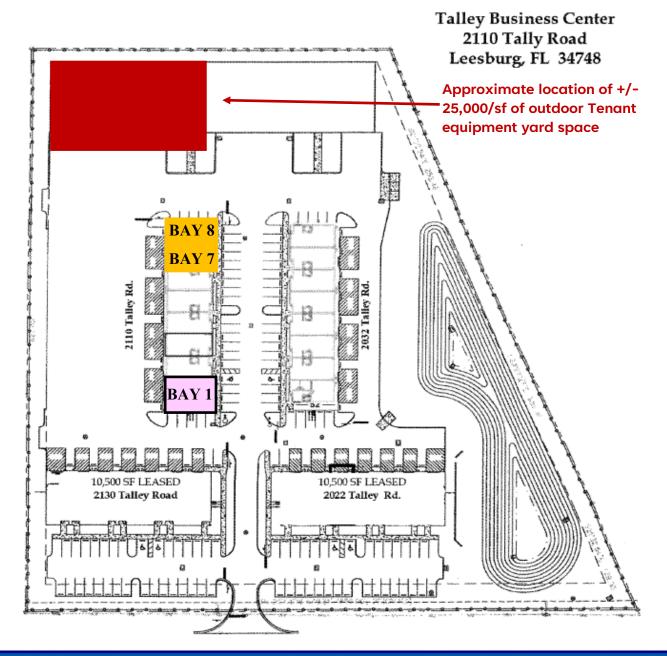

## 2110 Tally Road, Leesburg, Florida 34748

Property Details:

| 3,900 SF   |
|------------|
| Negotiable |
| 1,300 SF   |
| 2,600 SF   |
| Industrial |
| Flex Space |
| 41,800 SF  |
|            |

## Spaces:

| Bldg/ Suite | Space Available | Price      | Date Available | Lease Type | Space Details    |
|-------------|-----------------|------------|----------------|------------|------------------|
| 2110/ 1     | 1,300 SF        | Negotiable | 5/1/2024       | NNN        | Office/Warehouse |
| 2110/ 7 & 8 | 2,600 SF        | Negotiable | 4/1/2024       | NNN        | Office/Warehouse |

Location Description:

- Ground Level office/ warehouse space with competitive rates
- Spacious front door parking
- Lush Landscaping
- Minutes from downtown Leesburg
- Approximately 3 miles from The Villages
- Yard space available for lease