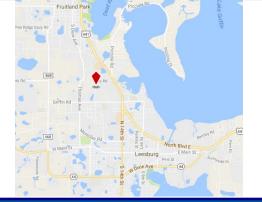

## 2110 Tally Road, Leesburg, Florida 34748

Property Details:

| 3,900 SF   |
|------------|
| Negotiable |
| 1,300 SF   |
| 2,600 SF   |
| Industrial |
| Flex Space |
| 41,800 SF  |
|            |

Location Description:

- Ground Level office/ warehouse space with competitive rates
- Spacious front door parking
- Lush Landscaping
- Minutes from downtown Leesburg
- Approximately 3 miles from The Villages
- Yard space available for lease