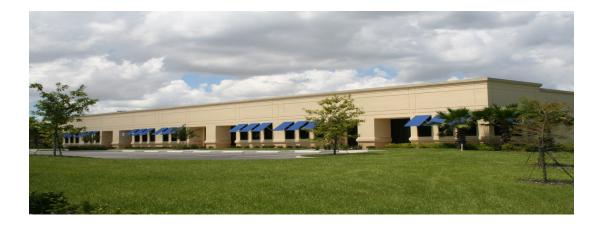

## **Talley Business Center**

Office/ Warehouse Space for Lease

## 2110 Tally Road, Leesburg, Florida 34748

Property Details:

| 3,900 SF   |
|------------|
| Negotiable |
| 1,300 SF   |
| 2,600 SF   |
| Industrial |
| Flex Space |
| 41,800 SF  |
|            |

Location Description:

- Ground Level office/ warehouse space with competitive rates
- Spacious front door parking
- Lush Landscaping
- Minutes from downtown Leesburg
- Approximately 3 miles from The Villages
- Yard space available for lease