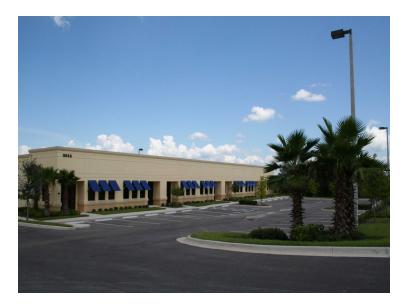

## **Talley Business Center**

Office/ Warehouse Space for Lease

## 2110 Tally Road, Leesburg, Florida 34748

Property Details:

| 3,900 SF   |
|------------|
| Negotiable |
| 1,300 SF   |
| 2,600 SF   |
| Industrial |
| Flex Space |
| 41,800 SF  |
|            |

Location Description:

- Ground Level office/ warehouse space with competitive rates
- Spacious front door parking
- Lush Landscaping
- Minutes from downtown Leesburg
- Approximately 3 miles from The Villages
- Yard space available for lease