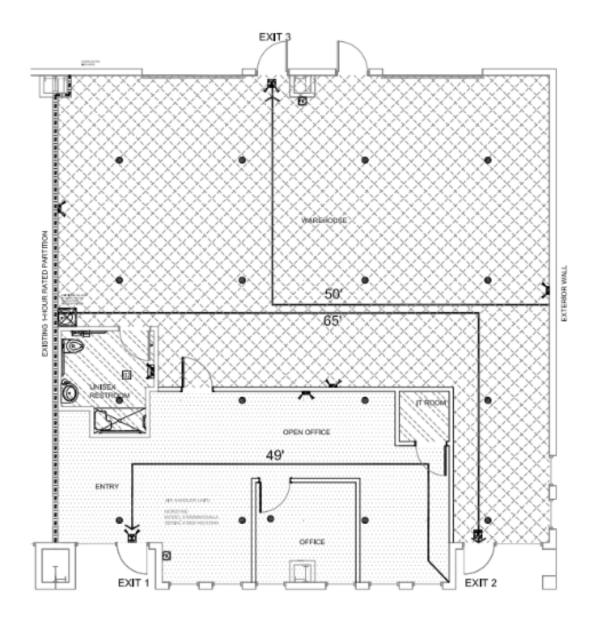

The information contained herein is from sources deemed reliable, but no warranty or representation is made as to the accuracy thereof and no liability may be imposed.

Talley Business Center 2110 Tally Road, Unit 1 1,300 Square Feet

Talley Business Center 2110 Tally Road, Unit 7 & 8 2,600 Square Feet

Commercial Sales & Leasing + Property Management + Project Development + Acquisitions & Dispositions + Construction Services Southeastern Realty Group, Inc. - 933 Lee Road Suite 400 - Orlando, FL 32810 - *t*: 407-629-5595 - *f*: 407-645-2035